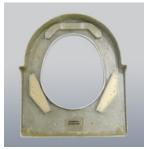

#### **Advertising Frames**

- Snap Advertising Frames made from durable aluminum extrusions
- Standard and custom sizes available
- No tools required
- Available in black or silver
- Round or square corner options
- Simply pull back each side, replace your ad and snap each side closed
- Takes less than 30 seconds to change your ad