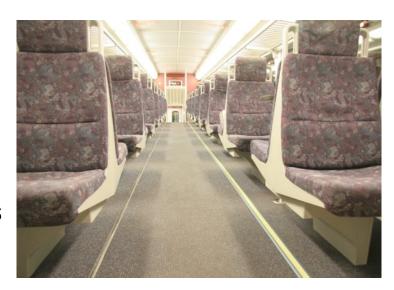

#### **Panels**

Thermoformed (Vacuum Formed)

- Wall
- Window
- Stairwell
- Lens Pieces

#### HPL (High Pressure Laminate)

- Ceiling
- Wall

#### **FRP - Fiberglass Reinforced Plastic**

- Wall Panels
- Ceiling Panels
- Washroom Modules
- Toilet Masks
- Window Freezes

These products may be manufactured in custom textures and colours (including precise colour matching). We manufacture our wall panels according to your measurements and exacting specifications, with all cut-outs and future add-ons in mind. Use them to overhaul damaged interiors or create an eye-catching look that your ridership will enjoy.

#### **Trim**

- Wall
- Ceiling
  - Cover the transition of panels
  - Holds panels in place
  - Angled trim
  - Custom trim
  - Kydex (extruded)
  - Snap concept