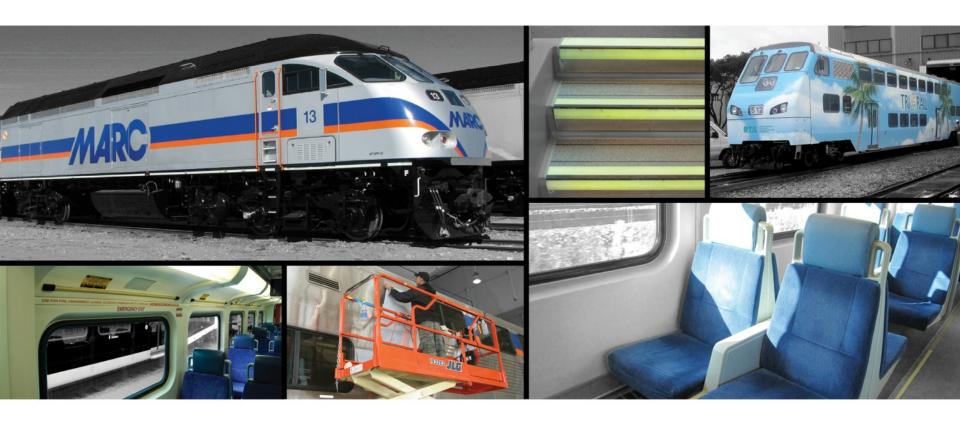

#### Glow in the Dark LLEPM

**Low Level Emergency Path Marking** 

 The INPS team has worked closely with many mass transit car builders and transit authorities to design, engineer and manufacture LLEPM systems that work both functionally and financially.

#### **HPPL Decals**

FireFly<sup>™</sup> decals not only comply with the latest industry standards, but have set the bar in HPPL decals

FireFly<sup>™</sup> decals are constructed with the best materials and finished with an anti-graffiti coating and adhesive to fit your application

**Results:** durable and easy to clean decals which meet or exceed APTA and FRA regulations providing clear and concise directions in the case of an emergency

Choose the name you can trust your life with FireFly™

#### **Railroad Graphics**

- INPS manufactures high quality, reflective exterior graphics; from full vehicle wraps to safety decals and name plates
- INPS is committed to working with only the best materials and suppliers in the industry
  - Locomotive interior and exterior
  - Railcar decals and kits
  - Railcar reflectors
  - Maintenance