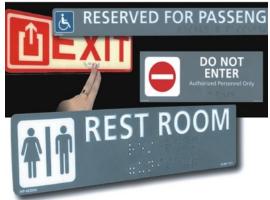

## Instructional Signs, Decals & Plates

- INPS designs and engineers innovative products to improve your station and platform safety
- Aluminum anodized, etched plates, stainless steel engraved, photo etched or powder coated
- Serial numbering and bar coding
- Polycarbonate embossed braille signage with adhesive that best suits our clients
- Great for high volume graphics
- Passes flame, smoke and toxicity tests