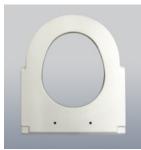

#### **Advertising Frames**

- Snap Advertising Frames made from durable aluminum extrusions
- Standard and custom sizes available
- No tools required
- Available in black or silver
- Round or square corner options
- Simply pull back each side, replace your ad and snap each side closed
- Takes less than 30 seconds to change your ad