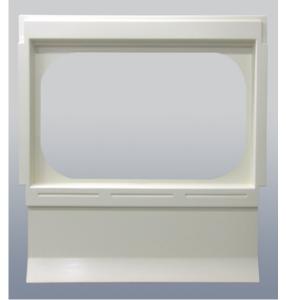

#### **Advertising Frames**

- Snap Advertising Frames made from durable aluminum extrusions
- Standard and custom sizes available
- No tools required
- Available in black or silver
- Round or square corner options
- Simply pull back each side, replace your ad and snap each side closed
- Takes less than 30 seconds to change your ad