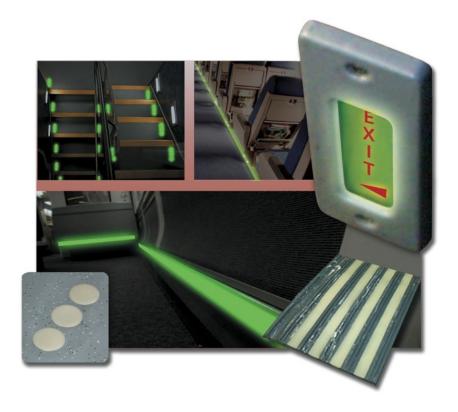

#### Glow in the Dark LLEPM

**Low Level Emergency Path Marking** 

 The INPS team has worked closely with many mass transit car builders and transit authorities to design, engineer and manufacture LLEPM systems that work both functionally and financially.

#### **Stairs**

- Nosings
- Rubber
- Custom routed for anti-skid and glow in the dark
- Stair treads
- Anti-skid paint

### **Carpet Moulding**

- Rubber and or TPE Thermoplastic Elastomer (holds carpet down and covers transition)
- HPPL Glow Photoluminescent (Safety)