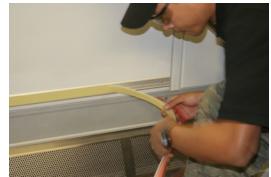

### **Carpet Moulding**

- Rubber and or TPE Thermoplastic Elastomer (holds carpet down and covers transition)
- HPPL Glow Photoluminescent (Safety)