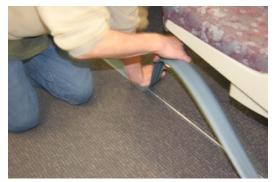

### **Carpet Moulding**

- Rubber and or TPE Thermoplastic Elastomer (holds carpet down and covers transition)
- HPPL Glow Photoluminescent (Safety)