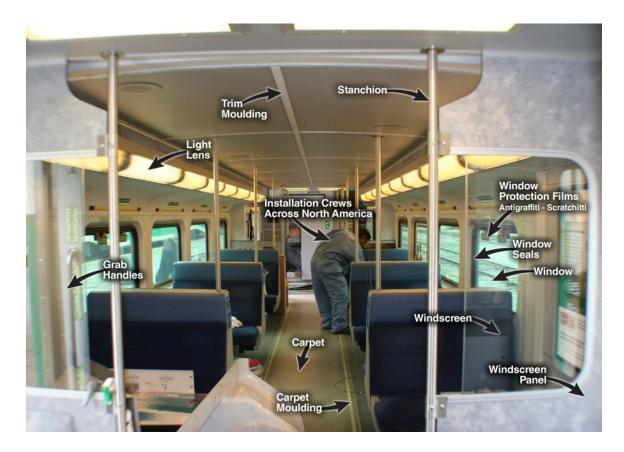

#### **Trim**

- Wall
- Ceiling
  - Cover the transition of panels
  - Holds panels in place
  - Angled trim
  - Custom trim
  - Kydex (extruded)
  - Snap concept

#### Windscreen

- Privacy screen
- Rear doors and stairwells
- Prevents wind from the door to reach passengers
- Any color and texture to match existing fleet

#### **Window Protection Film**

- Anti-graffiti
- Protects window from scratchittis, shattering and graffiti

#### Window Seals & Rubbers

All profiles

#### Lights

#### LED Lights

 Custom LED emergency lighting solutions, economical running costs and lower power consumption.

Light lenses Extruded plastic