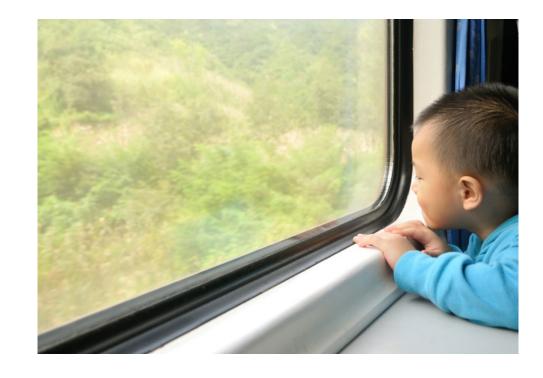

#### Window

**Vandalism Protection:** Scratch-resistant glass and anti-vandalism film can reduce damage from vandalism

**Visual Comfort:** Solar control glass (tinted or low-emissivity) cuts glare and reduces visual fatigue for both drivers and passengers. Heated glass keeps windows from fogging or frosting up.

#### Window

**Thermal Comfort:** The use of sealed units and solar control glass (tinted or low-emissivity) improves the thermal insulation of vehicles **Acoustical Comfort:** Laminated glass cuts the transmission of outside noise