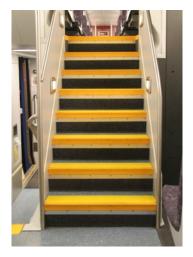

#### **Stairs**

- Nosings
- Rubber
- Custom routed for anti-skid and glow in the dark
- Stair treads
- Anti-skid paint

### **Carpet Moulding**

- Rubber and or TPE Thermoplastic Elastomer (holds carpet down and covers transition)
- HPPL Glow Photoluminescent (Safety)