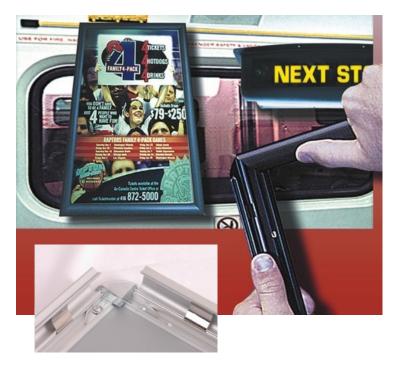

#### **Advertising Frames**

- Snap Advertising Frames made from durable aluminum extrusions
- Standard and custom sizes available
- No tools required
- Available in black or silver
- Round or square corner options
- Simply pull back each side, replace your ad and snap each side closed
- Takes less than 30 seconds to change your ad