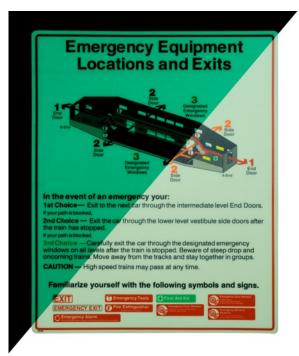

#### **HPPL Decals**

FireFly<sup>™</sup> decals not only comply with the latest industry standards, but have set the bar in HPPL decals

FireFly<sup>™</sup> decals are constructed with the best materials and finished with an anti-graffiti coating and adhesive to fit your application

**Results:** durable and easy to clean decals which meet or exceed APTA and FRA regulations providing clear and concise directions in the case of an emergency

Choose the name you can trust your life with FireFly™