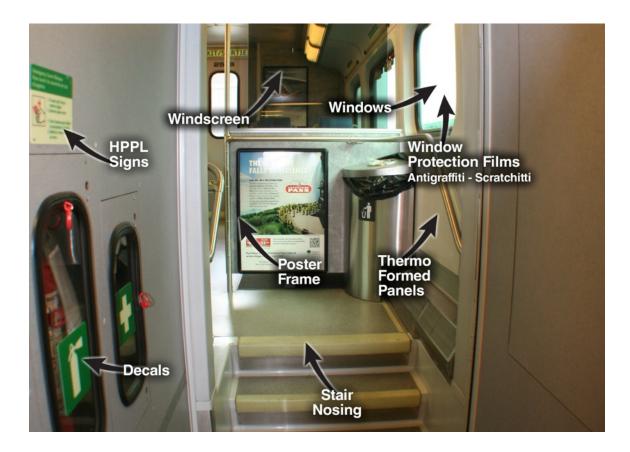

#### **Panels**

Thermoformed (Vacuum Formed)

- Wall
- Window
- Stairwell
- Lens Pieces

#### Windscreen

- Privacy screen
- Rear doors and stairwells
- Prevents wind from the door to reach passengers
- Any color and texture to match existing fleet

#### **Window Protection Film**

- Anti-graffiti
- Protects window from scratchittis, shattering and graffiti

#### **Stairs**

- Nosings
- Rubber
- Custom routed for anti-skid and glow in the dark
- Stair treads
- Anti-skid paint

## Instructional Signs, Decals & Plates

- INPS designs and engineers innovative products to improve your station and platform safety
- Aluminum anodized, etched plates, stainless steel engraved, photo etched or powder coated
- Serial numbering and bar coding
- Polycarbonate embossed braille signage with adhesive that best suits our clients
- Great for high volume graphics
- Passes flame, smoke and toxicity tests