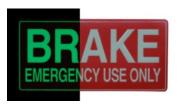

#### **Frangible Panels**

- Break away panels
- For emergency tool box, alarms, brakes and door openings