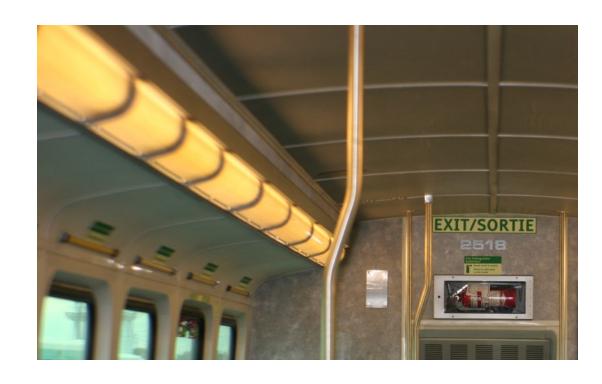

#### Glow in the Dark LLEPM

**Low Level Emergency Path Marking** 

 The INPS team has worked closely with many mass transit car builders and transit authorities to design, engineer and manufacture LLEPM systems that work both functionally and financially.

### **Carpet Moulding**

- Rubber and or TPE Thermoplastic Elastomer (holds carpet down and covers transition)
- HPPL Glow Photoluminescent (Safety)