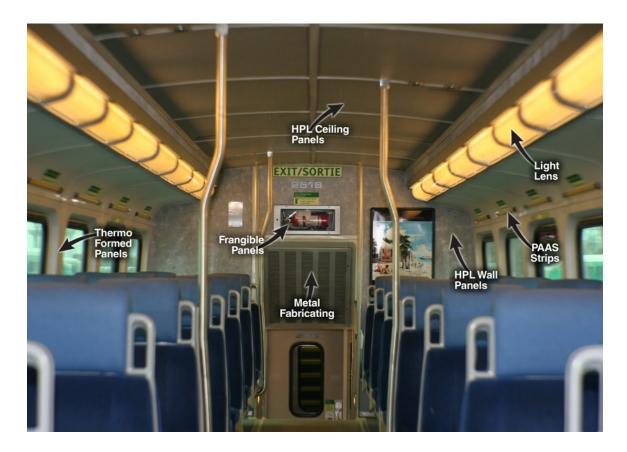

#### **Panels**

Thermoformed (Vacuum Formed)

- Wall
- Window
- Stairwell
- Lens Pieces

#### HPL (High Pressure Laminate)

- Ceiling
- Wall

#### **FRP - Fiberglass Reinforced Plastic**

- Wall Panels
- Ceiling Panels
- Washroom Modules
- Toilet Masks
- Window Freezes

These products may be manufactured in custom textures and colours (including precise colour matching). We manufacture our wall panels according to your measurements and exacting specifications, with all cut-outs and future add-ons in mind. Use them to overhaul damaged interiors or create an eye-catching look that your ridership will enjoy.

#### **Frangible Panels**

- Break away panels
- For emergency tool box, alarms, brakes and door openings

#### **Metal Fabrication**

- Interior and exterior panels
- Cut out panels
- Air grill covers
- Skirt covers
- Door skins