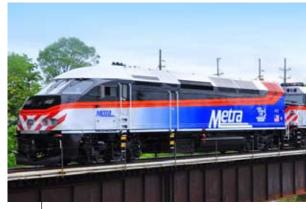

# Transit Solutions Our graphic and wraps are available in virtually any dimension, texture and colour (including colour-matching to existing surfaces)

## **EXTERIOR GRAPHICS**

INPS manufactures high quality, reflective exterior graphics; from full vehicle wraps to safety decals and name plates

Our exterior graphics replace costly and timeconsuming re-painting jobs, and are available in virtually any dimension, texture and colour (including colour-matching to existing surfaces). A true no compromise solution, they provide both visual appeal and safety. All of our graphics comply with APTA and FRA regulations.

- Locomotive interior and exterior
- Railcar decals and kits
- Railcar reflectors
- Maintenance

Full Vehicle Wrap

Full Color Striping

INPS CANADA | INPS U.S.A. | INPS MEXICO

Tel: 1 800 565 3509 | sales@inps.net | www.inps.net