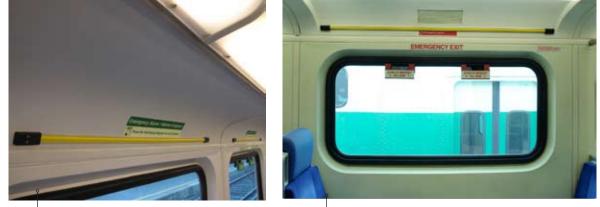

## Thermoformed (Vacuum Formed) and High Pressure Laminate (HPL) Panels

Did you know that the configuration of one window freeze fits many generations of bi-level trains? INPS is able to accommodate all types by forming these window and wall panels into custom colours.

Yes, these products may be manufactured in custom textures and colours (including precise colour matching). Use them to overhaul damaged interiors or create an eye-catching look that your ridership will enjoy.