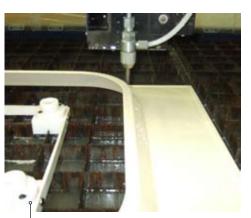

## WALL PANELS For Mass Transit

Kydex Panels

Wall Panels

Thermoformed (Vacuum Formed) Interior Panels

We manufacture our wall panels according to your measurements and exacting specifications, with all cut-outs and future add-ons in mind.

## Transit Solutions

INPS thermoforms (vacuum forms) wall panels, window panels and stairwell panels for bi-level train interiors. INPS manufacturers high pressure laminates (HPL) for transit car ceilings and walls.