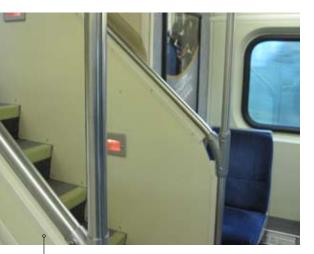

## Transit Solutions

INPS thermoforms (vacuum forms) wall panels, window panels and stairwell panels for bi-level train interiors. INPS manufacturers high pressure laminates (HPL) for transit car ceilings and walls.

Wall Panels