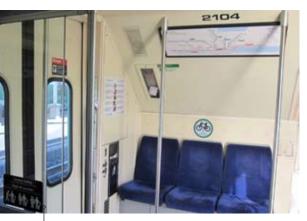

## Thermoformed (Vacuum Formed) and High Pressure Laminate (HPL) Panels

Did you know that the configuration of one window freeze fits many generations of bi-level trains? INPS is able to accommodate all types by forming these window and wall panels into custom colours.

Yes, these products may be manufactured in custom textures and colours (including precise colour matching). Use them to overhaul damaged interiors or create an eye-catching look that your ridership will enjoy.