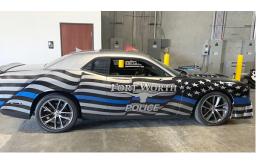

Your fleet will receive optimal graphic placement for maximum visual impact, as well as compliance with regulations. INPS also manufactures full fleet graphics kits for emergency services vehicles, trucks and cars. To ensure the installation of your fleet graphics is as peerless as our product, we provide on-site, 3M-preferred graphics installation service.

#### Our comprehensive fleet graphics program includes:

- Design
- Colour Selection
- Specification
- Production
- Installation
- National roll-outs
- Site Visits
- Program follow up

Police Vehicle Graphics