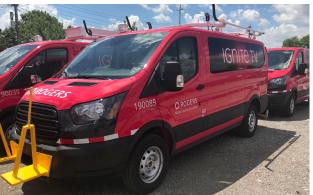

# **Your Single Source for Fleet Graphics Solutions**

Vinvl Fleet Wraps

Keep your name and image visible with distinctive, attractive fleet graphics. With powerful, affordable, professionally designed graphics, your brand will stand out wherever you are.

Fleet graphics are a great way to make sure your message is seen... **everywhere**. INPS Fleet Solutions can help you expand your organization's impact and reach by creating a fleet of moving billboards. No matter where your audience is, your fleet can be there, cladded in eye-catching graphics. Consistency is important, and we'll ensure your fleet graphics are consistent across the region or across the country.

Whether your fleet is big or small, fleet graphics can create a valuable, cost-effective media asset to help drive brand awareness, sales and business growth.