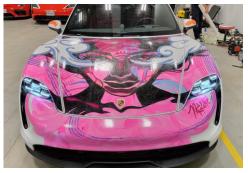

## **Project Overview:**

INPS was serviced to wrap a Porsche prior to a competitive artistic paint challenge. After the porsches were painted by an artist, INPS was serviced to wrap a protective film over the painted Porsches.

#### Solution:

- 1. Using 3M's 2080 series of wrap films, we were able to wrap a white Porsche in matte white and a black Porsche in matte black. The matte surface provides an ideal surface on which to use water based paints
- 2. Using 3M's IJ180-114 clear film with comply technology, we were able to apply the film dry and preserve the water based artwork underneath essentially encapsulating the artwork.