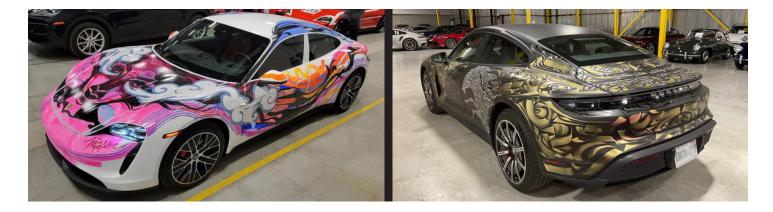

## **Project Overview:**

INPS was serviced to wrap a Porsche prior to a competitive artistic paint challenge. After the porsches were painted by an artist, INPS was serviced to wrap a protective film over the painted Porsches.

#### Solution:

- 1. Using 3M's 2080 series of wrap films, we were able to wrap a white Porsche in matte white and a black Porsche in matte black. The matte surface provides an ideal surface on which to use water based paints
- 2. Using 3M's IJ180-114 clear film with comply technology, we were able to apply the film dry and preserve the water based artwork underneath essentially encapsulating the artwork.