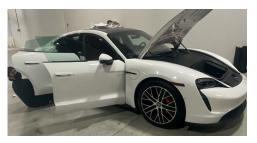

#### Solution:

- 1. Using 3M's 2080 series of wrap films, we were able to wrap a white Porsche in matte white and a black Porsche in matte black. The matte surface provides an ideal surface on which to use water based paints
- 2. Using 3M's IJ180-114 clear film with comply technology, we were able to apply the film dry and preserve the water based artwork underneath essentially encapsulating the artwork.