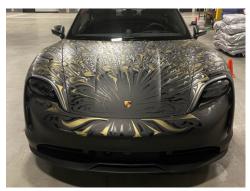

## **Project Overview:**

INPS was serviced to wrap a Porsche prior to a competitive artistic paint challenge. After the porsches were painted by an artist, INPS was serviced to wrap a protective film over the painted Porsches.

## **Challenge:**

- 1. The painted artwork cannot be permanent and should be easily removable at the end of the competition.
- 2. The painted artwork could not have the standard clear film applied as it is a wet app install.

#### Solution:

- 1. Using 3M's 2080 series of wrap films, we were able to wrap a white Porsche in matte white and a black Porsche in matte black. The matte surface provides an ideal surface on which to use water based paints
- 2. Using 3M's IJ180-114 clear film with comply technology, we were able to apply the film dry and preserve the water based artwork underneath essentially encapsulating the artwork.