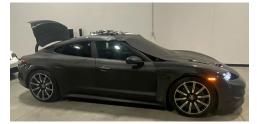

#### Solution:

- 1. Using 3M's 2080 series of wrap films, we were able to wrap a white Porsche in matte white and a black Porsche in matte black. The matte surface provides an ideal surface on which to use water based paints
- 2. Using 3M's IJ180-114 clear film with comply technology, we were able to apply the film dry and preserve the water based artwork underneath essentially encapsulating the artwork.