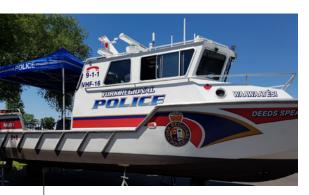

## One off specialty vehicles...from artwork to install.

Regional Police Watercraft