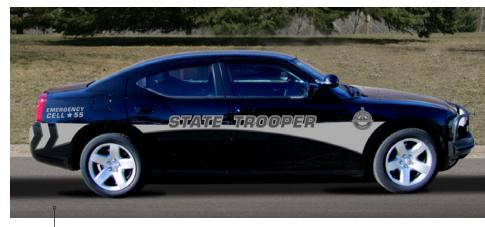

manufacture full fleet graphics kits for emergency services vehicles, trucks and cars. To ensure the installation of your fleet graphics is as peerless as our product, we provide on-site, 3M-preferred graphics installation service and training.

INPS has printing capabilities: UV Digital Printing, Latex Digital Printing, Screen Printing up to  $5' \times 12'$  and up to 6 colours. INPS offers kits and sub kits with just in time delivery.

Your fleet graphics will be backed by the 5-7 year 3M<sup>™</sup> MCS<sup>™</sup> Warranty, which is the most comprehensive warranty in the industry.



EMERGENCY CELL \* 55







#### Our comprehensive Fleet Graphics program includes:

- · Site Visit
- · Design
- · Color Selection
- · Specification
- · Production
- · Installation
- · Program follow up



After Installation



Police Motorcycle

## One off specialty vehicles...from artwork to install.



Regional Police Watercraft

#### SPECIALTY VEHICLES

### INPS works with all types of emergency vehicles.

Permanent, moderate or easily removable films are available for each unique situation. Regardless of your branding or campaign goals, starting with a good film foundation is critical.

When it comes time to remove or change the film, high-quality films come off easily and make removal pain-free after the installation.

In addition to the installation benefits of premium graphic films, branding opportunities for your fleet are virtually limitless.

Partial or full vehicle wraps available. Consider your vehicle a moving billboard.



Police Mounted Unit Horse Trailer

Graphic films off