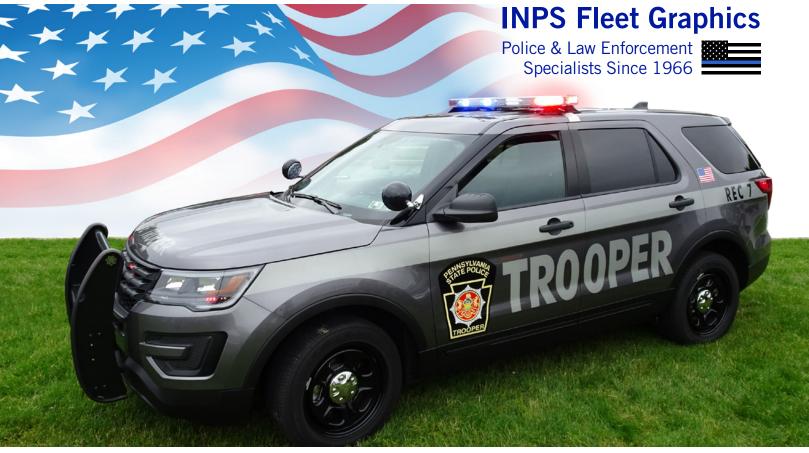

Over 50 years in Business.

Be seen at night

# Be Seen. Be Safe. 3M materials keep vehicles visible on the darkest roads.

Daytime Visibility

Nightime Visibility