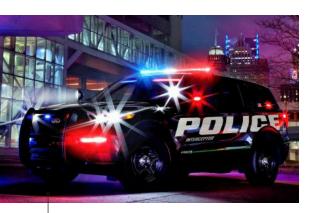

# Be Seen. Be Safe. 3M materials keep vehicles visible on the darkest roads.

Daytime Visibility

Nightime Visibility