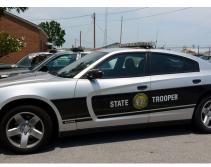

#### **ABOUT US**

INPS brings 50 years' experience as a trusted, reliable supplier to police and emergency vehicle departments across North America. As a 3M Select Platinum Graphics manufacturer and installer, we design, produce and install your police vehicle decals, or you can have a 3M Professional Preferred Installers do the installation.

## 3M REFLECTIVE MATERIAL

Make sure that your police force is visible and recognizable at all times. Create awareness and a strong visual identity with custom-designed police vehicle graphics and decals that exceed NFPA 1901 standards.