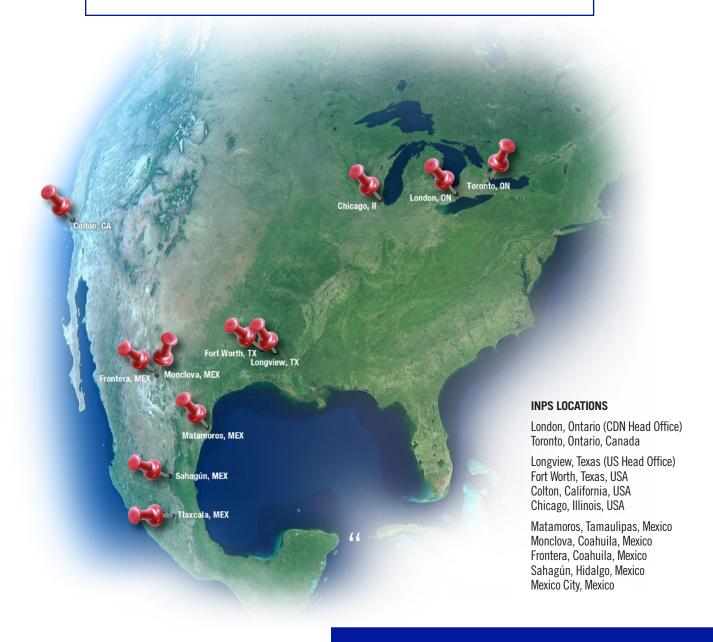

#### Your Global Graphics Partner

International Name Plate Supplies Ltd. (INPS) is a strategic partner with 3M Canada from the design, print and installation of 3M Graphic Markets products. They have attained 3M Platinum Status for their quality printing capabilities.

#### **ABOUT US**

INPS brings 50 years' experience as a trusted, reliable supplier to police and emergency vehicle departments across North America. As a 3M Select Platinum Graphics manufacturer and installer, we design, produce and install your police vehicle decals, or you can have a 3M Professional Preferred Installers do the installation.