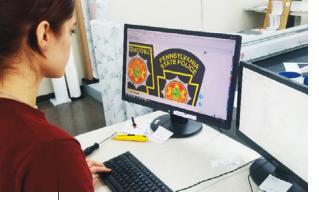

## OUTSTANDING GRAPHICS, INSTALLATION & WARRANTIES

Design: INPS' graphic team works from supplied digital files, samples or drawings, to rapidly produce new artwork or modify existing files to create fleet or vehicle concept.

## UPFITTERS & OUTFITTERS

Before Installation

We design, print and install fleet decals printed on durable, high-quality 3M Films.

At INPS Graphics, we are involved with almost every step of the production processes. We create the initial concept, we design it, produce it, print it, warehouse it, build it, install it and guarantee it. Our highly skilled, experienced team, provide our customers with custom out of the box solutions.