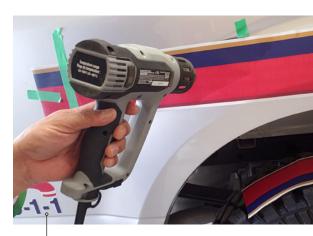

ling
  - Large, Pre-spaced Graphics
  - Striping
  - Shields
  - Reflective Tape

#### Installation tools:

- · Scotch™ Masking Tape, 1 inch (25.4 mm) or wider
- · Tape Measure
- · 3M™ Plastic Applicator PA-1 (Blue or Gold\*)
- · 3M™ Low Friction Sleeve SA-1\*
- · Single Pin
- · Silicone
- · Cutting tools, such as a razor blade with a safety holder
- · Industrial heat gun; must be capable of attaining 500 to 750F (260 to 399C), or equivalent
- · 1/4 inch (0.6 mm) paint brush for applying edge sealer
- · 3M Primer 94
- · Knifeless Tape

If your crew of installers feel they need more training, they can become 3M certified. The 3M certification includes graphics applied to trailers, vans and cars.

Choose an industry recognized 3M
Preferred Installer to ensure successful graphic application



Heat Gun Application



Completed Installation



#### Streamline your operations by including US in them.

INPS is a versatile and virtually unlimited manufacturer and provider of components for a large variety of industries. Through our in-house capabilities and numerous partner companies under the INPS Group, we provide full-scale component acquisition and design services to clients ranging from the largest industry players to smallest of niche businesses.

We are extremely proud of our over 480 employees and unrivaled repertoire of processes. It is by leveraging these assets that we design, engineer and supply products, assisting your company from the drawing board to production and installation. We insist on becoming a part of your team – no other provider seamlessly integrates itse