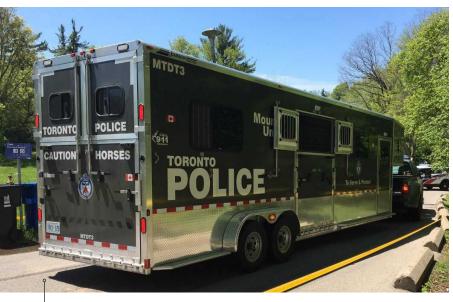

Partial or full vehicle wraps available. Consider your vehicle a moving billboard.

Police Mounted Unit Horse Trailer

Graphic films offer maximum versatility covering the gamut of vehicles from:

- · Vans
- · Semi-trailers
- · Utility vehicles
- · Passenger vehicles
- · Watercrafts
- · Motorcycles
- · Paddy Wagons
- · Armoured Vehicles
- · Prison Transport Vehicles
- · Special Service Vehicles