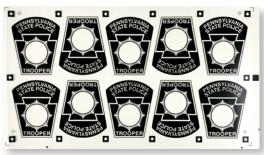

#### **ABOUT US**

INPS brings 50 years' experience as a trusted, reliable supplier to police and emergency vehicle departments across North America. As a 3M Select Platinum Graphics manufacturer and installer, we design, produce and install your police vehicle decals, or you can have a 3M Professional Preferred Installers do the installation.

## OUTSTANDING GRAPHICS, INSTALLATION & WARRANTIES

Design: INPS' graphic team works from supplied digital files, samples or drawings, to rapidly produce new artwork or modify existing files to create fleet or vehicle concept.

## 3M REFLECTIVE MATERIAL

Make sure that your police force is visible and recognizable at all times. Create awareness and a strong visual identity with custom-designed police vehicle graphics and decals that exceed NFPA 1901 standards.