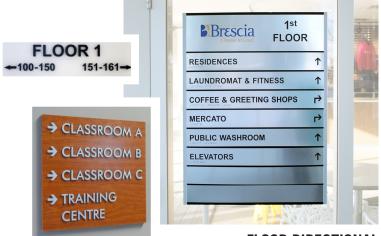

### **BRAILLE SIGNAGE**

# Improve Accessibility with Braille Signs

### INPS CAN MAKE YOUR BUILDING ACCESSIBLE ANYWHERE IN NORTH AMERICA

In Canada, INPS utilizes the CSA Group (Canadian Standards Association) Accessible Design For the Built Environment document revised March 2020. In the USA, INPS utilizes the ADA Accessibility Guidelines for Buildings / Facilities and Transportation.

Accessibility Signs are important to remove barriers in society. Many people rely on Braille and Tactile accessible sign systems.



### FLOOR DIRECTIONAL

#### INPS OFFERS MANY TYPES OF BRAILLE SIGN SYSTEMS INCLUDING:



**ADA Method Engraving** 



**Embossed Polycarbonate Lexan** 



Photopolymer Architectural Braille

# OUR BRAILLE SIGNAGE ENSURES THE FOLLOWING AODA REQUIREMENTS:



### **ACCESSIBILITY ACT**

The intention of the Accessibility Act is to develop a clearly articulated set of accessible standards that will provide clarity for organizations aiming to improve information and communications, as well as barrier removal.

# Improve Accessibility with Braille Signs

### WHERE TO START:

- Exits
- Room Numbers
- Restrooms
- Room Designation
- Stairwells

#### **RESTROOMS**









#### **PROJECTIONAL**





#### **STAIRWELLS**







### **ROOM ID**







### **INPS FOLLOWS:**

- Fire Codes
- Building Cod