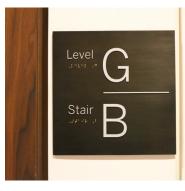

society. Many people rely on Braille and Tactile accessible sign systems.



### FLOOR DIRECTIONAL

#### INPS OFFERS MANY TYPES OF BRAILLE SIGN SYSTEMS INCLUDING:



**ADA Method Engraving** 



**Embossed Polycarbonate Lexan** 



Photopolymer Architectural Braille

# OUR BRAILLE SIGNAGE ENSURES THE FOLLOWING AODA REQUIREMENTS:



### **ACCESSIBILITY ACT**

The intention of the Accessibility Act is to develop a clearly articulated set of accessible standards that will provide clarity for organizations aiming to improve information and communications, as well as barrier removal.

# Improve Accessibility with Braille Signs

### WHERE TO START:

- Exits
- Room Numbers
- Restrooms
- Room Designation
- Stairwells

#### **RESTROOMS**









#### **PROJECTIONAL**





#### **STAIRWELLS**







### **ROOM ID**







### **INPS FOLLOWS:**

- Fire Codes
- Building Codes
- Municipal Codes

Don't get left behind, please call about braille signage to remove barriers.

INPS has been involved in various projects where clients are dedicated to ensuring access within buildings and outdoor spaces as directed by Ontario's Building Code.

INPS provides training on accessibility requirements for their staff at time of hire and when relevant changes occur.

Our install team is trained on tactile/braille sign location requirements.



INPS U.S.A. I INPS CANADA I INPS MEXICO

Tel: 1 800 565.3509 | sales@inps.net | www.inps.net

GROUP inpsgroup.com

Braille Flyer April 8, 2021