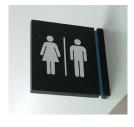

ortant to remove barriers in society. Many people rely on Braille and Tactile accessible sign systems.



### FLOOR DIRECTIONAL

#### INPS OFFERS MANY TYPES OF BRAILLE SIGN SYSTEMS INCLUDING:



**ADA Method Engraving** 



**Embossed Polycarbonate Lexan** 



Photopolymer Architectural Braille

# OUR BRAILLE SIGNAGE ENSURES THE FOLLOWING AODA REQUIREMENTS:



### **ACCESSIBILITY ACT**

The intention of the Accessibility Act is to develop a clearly articulated set of accessible standards that will provide clarity for organizations aiming to improve information and communications, as well as barrier removal.

# Improve Accessibility with Braille Signs

### WHERE TO START:

- Exits
- Room Numbers
- Restrooms
- Room Designation
- Stairwells

#### **RESTROOMS**









#### **PROJECTIONAL**





#### **STAIRWELLS**







### **ROOM ID**







### **INPS FOLLOWS:**

- Fire Codes
- Building Codes
- Municipal Codes

Don't get left behind, please call about braille signage to remove barriers.

INPS has been involved in various projects where clients are dedicated to ensuring access within buildings and outdoor spaces as directed by Ontario's Building Code.

INPS provides training on accessibility requirements for their staff at time of hire and when relevant changes occur.

Our install team is trained on tactile/braille sign location requirements.



INPS U.S.A. I INPS CANADA I INPS MEXICO

Tel: 1 800 565.3509 | sales@inps.net | www.inps.net

GROUP inpsgroup.com

Braille Flyer April 8, 2021