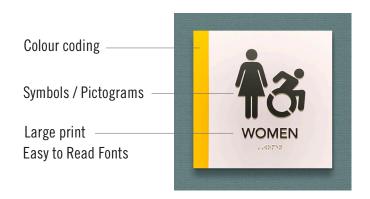

### **BRAILLE SIGNAGE**

# Improve Accessibility with Braille Signs

### INPS CAN MAKE YOUR BUILDING ACCESSIBLE ANYWHERE IN NORTH AMERICA

In Canada, INPS utilizes the CSA Group (Canadian Standards Association) Accessible Design For the Built Environment document revised March 2020. In the USA, INPS utilizes the ADA Accessibility Guidelines for Buildings / Facilities and Transportation.

Accessibility Signs are important to remove barriers in society. Many people rely on Braille and Tactile accessible sign systems.



### FLOOR DIRECTIONAL

#### INPS OFFERS MANY TYPES OF BRAILLE SIGN SYSTEMS INCLUDING:



**ADA Method Engraving** 



**Embossed Polycarbonate Lexan** 



Photopolymer Architectural Braille

# OUR BRAILLE SIGNAGE ENSURES THE FOLLOWING AODA REQUIREMENTS:



### **ACCESSIBILITY ACT**

The intention of the Accessibility Act is to develop a clearly articulated set of accessible standards that will provide clarity for organizations aiming to improve information and communications, as well as barrier removal.

# Improve Accessibility with Braille Signs

### WHERE TO START:

- Exits
- Room Numbers
- Restrooms
- Room Designation
- Stairwells

#### **RESTROOMS**









#### **PROJECTIONAL**





#### **STAIRWELLS**







### **ROOM ID**







### **INPS FOLLOWS:**

- Fire Codes
- Building Codes
- Municipal Codes

Don't get left behind, please call about braille signage to remove barriers.

INPS has been involved in various projects where clients are dedicated to ensuring access within buildings and outdoor spaces as directed by Ontario's Buildi