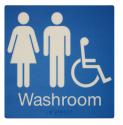

Accessibility Signs are important to remove barriers in society. Many people rely on Braille and Tactile accessible sign systems.



### FLOOR DIRECTIONAL

#### INPS OFFERS MANY TYPES OF BRAILLE SIGN SYSTEMS INCLUDING:



**ADA Method Engraving** 



**Embossed Polycarbonate Lexan** 



Photopolymer Architectural Braille

# OUR BRAILLE SIGNAGE ENSURES THE FOLLOWING AODA REQUIREMENTS:



### **ACCESSIBILITY ACT**

The intention of the Accessibility Act is to develop a clearly articulated set of accessible standards that will provide clarity for organizations aiming to improve information and communications, as well as barrier removal.

# Improve Accessibility with Braille Signs

### WHERE TO START:

- Exits
- Room Numbers
- Restrooms
- Room Designation
- Stairwells

#### **RESTROOMS**









#### **PROJECTIONAL**





#### **STAIRWELLS**







### **ROOM ID**







### **INPS FOLLOWS:**

- Fire Codes
- Building Codes
- Municipal Codes

Don't get left behind, please call about braille signage to remove barriers.

INPS has been involved in various projects where clients are dedicated to ensuring access within buildings and outdoor spaces as directed by Ontario's Building Code.

INPS provides training on accessibility requirements for their staff at time of hire and when relevant changes occur.

Our install team is trained on tactile/braille sign location requirements.



INPS U.S.A. I INPS CANADA I INPS MEXICO

Tel: 1 800 565.3509 | sales@inps.net | www.inps.net

GROUP inpsgroup.com

Braille Flyer April 8, 2021