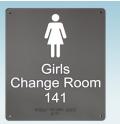

cessibility Signs are important to remove barriers in society. Many people rely on Braille and Tactile accessible sign systems.



### FLOOR DIRECTIONAL

#### INPS OFFERS MANY TYPES OF BRAILLE SIGN SYSTEMS INCLUDING:



**ADA Method Engraving** 



**Embossed Polycarbonate Lexan** 



Photopolymer Architectural Braille

# OUR BRAILLE SIGNAGE ENSURES THE FOLLOWING AODA REQUIREMENTS:



### **ACCESSIBILITY ACT**

The intention of the Accessibility Act is to develop a clearly articulated set of accessible standards that will provide clarity for organizations aiming to improve information and communications, as well as barrier removal.

# Improve Accessibility with Braille Signs

### WHERE TO START:

- Exits
- Room Numbers
- Restrooms
- Room Designation
- Stairwells

#### **RESTROOMS**









#### **PROJECTIONAL**





#### **STAIRWELLS**







### **ROOM ID**







### **INPS FOLLOWS:**

- Fire Codes
- Building Codes
- Municipal Codes

Don't get left behind, please call about braille signage to remove barriers.

INPS has been involved in various projects where clients are dedicated to ensuring access within buildings and outdoor spaces as directed by Ontario's Building Code.

INPS provides training on accessibility requirements for their staff at time of hire and when relevant changes occur.

Our install team is trained on tactile/braille sign location requirements.



INPS U.S.A. I INPS CANADA I INPS MEXICO

Tel: 1 800 565.3509 | sales@inps.net | www.inps.net

GROUP inpsgroup.com

Braille Flyer April 8, 2021