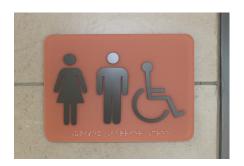

### **BRAILLE SIGNAGE**

# Improve Accessibility with Braille Signs

### INPS CAN MAKE YOUR BUILDING ACCESSIBLE ANYWHERE IN NORTH AMERICA

In Canada, INPS utilizes the CSA Group (Canadian Standards Association) Accessible Design For the Built Environment document revised March 2020. In the USA, INPS utilizes the ADA Accessibility Guidelines for Buildings / Facilities and Transportation.

Accessibility Signs are important to remove barriers in society. Many people rely on Braille and Tactile accessible sign systems.



### FLOOR DIRECTIONAL

#### INPS OFFERS MANY TYPES OF BRAILLE SIGN SYSTEMS INCLUDING:



**ADA Method Engraving** 



**Embossed Polycarbonate Lexan** 



Photopolymer Architectural Braille

# OUR BRAILLE SIGNAGE ENSURES THE FOLLOWING AODA REQUIREMENTS:



### **ACCESSIBILITY ACT**

The intention of the Accessibility Act is to develop a clearly articulated set of accessible standards that will provide clarity for organizations aiming to improve information and communications, as well as barrier removal.

# Improve Accessibility with Braille Signs

### WHERE TO START:

- Exits
- Room Numbers
- Restrooms
- Room Designation
- Stairwells

#### **RESTROOMS**









#### **PROJECTIONAL**





#### **STAIRWELLS**







### **ROOM ID**







### **INPS FOLLOWS:**

- Fire Codes
- Building Codes
- Municipal Codes

Don't get left behind, please call about braille signage to remove