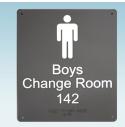

Accessibility Signs are important to remove barriers in society. Many people rely on Braille and Tactile accessible sign systems.



### FLOOR DIRECTIONAL

#### INPS OFFERS MANY TYPES OF BRAILLE SIGN SYSTEMS INCLUDING:



**ADA Method Engraving** 



**Embossed Polycarbonate Lexan** 



Photopolymer Architectural Braille

# OUR BRAILLE SIGNAGE ENSURES THE FOLLOWING AODA REQUIREMENTS:



### **ACCESSIBILITY ACT**

The intention of the Accessibility Act is to develop a clearly articulated set of accessible standards that will provide clarity for organizations aiming to improve information and communications, as well as barrier removal.

# Improve Accessibility with Braille Signs

### WHERE TO START:

- Exits
- Room Numbers
- Restrooms
- Room Designation
- Stairwells

#### **RESTROOMS**









#### **PROJECTIONAL**





#### **STAIRWELLS**







### **ROOM ID**







### **INPS FOLLOWS:**

- Fire Codes
- Building Codes
- Municipal Codes

Don't get left behind, please call about braille signage to remove barriers.

INPS has been involved in various projects where clients are dedicated to ensuring access within buildings and outdoor spaces as directed by Ontario's Building Code.

INPS provides training on accessibility requirements for their staff at time of hire and when relevant changes occur.

Our install team is trained on tactile/braille sign location requirements.



INPS U.S.A. I INPS CANADA I INPS MEXICO

Tel: 1 800 565.3509 | sales@inps.net | www.inps.net

GROUP inpsgroup.com

Braille Flyer April 8, 2021