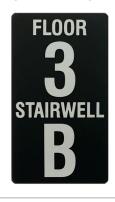

in society. Many people rely on Braille and Tactile accessible sign systems.



### FLOOR DIRECTIONAL

#### INPS OFFERS MANY TYPES OF BRAILLE SIGN SYSTEMS INCLUDING:



**ADA Method Engraving** 



**Embossed Polycarbonate Lexan** 



Photopolymer Architectural Braille

# OUR BRAILLE SIGNAGE ENSURES THE FOLLOWING AODA REQUIREMENTS:



### **ACCESSIBILITY ACT**

The intention of the Accessibility Act is to develop a clearly articulated set of accessible standards that will provide clarity for organizations aiming to improve information and communications, as well as barrier removal.

# Improve Accessibility with Braille Signs

### WHERE TO START:

- Exits
- Room Numbers
- Restrooms
- Room Designation
- Stairwells

#### **RESTROOMS**









#### **PROJECTIONAL**





#### **STAIRWELLS**







### **ROOM ID**







### **INPS FOLLOWS:**

- Fire Codes
- Building Codes
- Municipal Codes

Don't get left behind, please call about braille signage to remove barriers.

INPS has been involved in various projects where clients are dedicated to ensuring access within buildings and outdoor spaces as directed by Ontario's Building Code.

INPS provides training on accessibility requirements for their staff at time of hire and when relevant changes occur.

Our install team is trained on tactile/braille sign location requirements.



INPS U.S.A. I INPS CANADA I INPS MEXICO

Tel: 1 800 565.3509 | sales@inps.net | www.inps.net

GROUP inpsgroup.com

Braille Flyer April 8, 2021