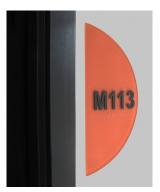

rely on Braille and Tactile accessible sign systems.



### FLOOR DIRECTIONAL

#### INPS OFFERS MANY TYPES OF BRAILLE SIGN SYSTEMS INCLUDING:



**ADA Method Engraving** 



**Embossed Polycarbonate Lexan** 



Photopolymer Architectural Braille

# OUR BRAILLE SIGNAGE ENSURES THE FOLLOWING AODA REQUIREMENTS:



### **ACCESSIBILITY ACT**

The intention of the Accessibility Act is to develop a clearly articulated set of accessible standards that will provide clarity for organizations aiming to improve information and communications, as well as barrier removal.

# Improve Accessibility with Braille Signs

### WHERE TO START:

- Exits
- Room Numbers
- Restrooms
- Room Designation
- Stairwells

#### **RESTROOMS**









#### **PROJECTIONAL**





#### **STAIRWELLS**







### **ROOM ID**







### **INPS FOLLOWS:**

- Fire Codes
- Building Codes
- Municipal Codes

Don't get left behind, please call about braille signage to remove barriers.

INPS has been involved in various projects where clients are dedicated to ensuring access within buildings and outdoor spaces as directed by Ontario's Building Code.

INPS provides training on accessibility requirements for their staff at time of hire and when relevant changes occur.

Our install team is trained on tactile/braille sign location requirements.



INPS U.S.A. I INPS CANADA I INPS MEXICO

Tel: 1 800 565.3509 | sales@inps.net | www.inps.net

GROUP inpsgroup.com

Braille Flyer April 8, 2021