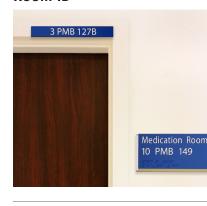

e rely on Braille and Tactile accessible sign systems.



### FLOOR DIRECTIONAL

#### INPS OFFERS MANY TYPES OF BRAILLE SIGN SYSTEMS INCLUDING:



**ADA Method Engraving** 



**Embossed Polycarbonate Lexan** 



Photopolymer Architectural Braille

# OUR BRAILLE SIGNAGE ENSURES THE FOLLOWING AODA REQUIREMENTS:



### **ACCESSIBILITY ACT**

The intention of the Accessibility Act is to develop a clearly articulated set of accessible standards that will provide clarity for organizations aiming to improve information and communications, as well as barrier removal.

# Improve Accessibility with Braille Signs

### WHERE TO START:

- Exits
- Room Numbers
- Restrooms
- Room Designation
- Stairwells

#### **RESTROOMS**









#### **PROJECTIONAL**





#### **STAIRWELLS**







### **ROOM ID**







### **INPS FOLLOWS:**

- Fire Codes
- Building Codes
- Municipal Codes

Don't get left behind, please call about braille signage to remove barriers.

INPS has been involved in various projects where clients are dedicated to ensuring access within buildings and outdoor spaces as directed by Ontario's Building Code.

INPS provides training on accessibility requirements for their staff at time of hire and when relevant changes occur.

Our install team is trained on tactile/braille sign location requirements.



INPS U.S.A. I INPS CANADA I INPS MEXICO

Tel: 1 800 565.3509 | sales@inps.net | www.inps.net

GROUP inpsgroup.com

Braille Flyer April 8, 2021