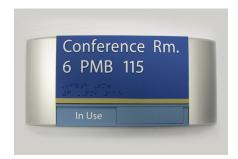

### **BRAILLE SIGNAGE**

# Improve Accessibility with Braille Signs

### INPS CAN MAKE YOUR BUILDING ACCESSIBLE ANYWHERE IN NORTH AMERICA

In Canada, INPS utilizes the CSA Group (Canadian Standards Association) Accessible Design For the Built Environment document revised March 2020. In the USA, INPS utilizes the ADA Accessibility Guidelines for Buildings / Facilities and Transportation.

Accessibility Signs are important to remove barriers in society. Many people rely on Braille and Tactile accessible sign systems.



### FLOOR DIRECTIONAL

#### INPS OFFERS MANY TYPES OF BRAILLE SIGN SYSTEMS INCLUDING:



**ADA Method Engraving** 



**Embossed Polycarbonate Lexan** 



Photopolymer Architectural Braille

# OUR BRAILLE SIGNAGE ENSURES THE FOLLOWING AODA REQUIREMENTS:



### **ACCESSIBILITY ACT**

The intention of the Accessibility Act is to develop a clearly articulated set of accessible standards that will provide clarity for organizations aiming to improve information and communications, as well as barrier removal.

# Improve Accessibility with Braille Signs

### WHERE TO START:

- Exits
- Room Numbers
- Restrooms
- Room Designation
- Stairwells

#### **RESTROOMS**









#### **PROJECTIONAL**





#### **STAIRWELLS**







### **ROOM ID**







### **INPS FOLLOWS:**

- Fire Codes
- Building Codes
- Municipal Codes

Don't get left behind, please call about braille signage to remove barriers.

INPS has been involved in various projects where client