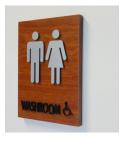

n.

Accessibility Signs are important to remove barriers in society. Many people rely on Braille and Tactile accessible sign systems.



### FLOOR DIRECTIONAL

#### INPS OFFERS MANY TYPES OF BRAILLE SIGN SYSTEMS INCLUDING:



**ADA Method Engraving** 



**Embossed Polycarbonate Lexan** 



Photopolymer Architectural Braille

# OUR BRAILLE SIGNAGE ENSURES THE FOLLOWING AODA REQUIREMENTS:



### **ACCESSIBILITY ACT**

The intention of the Accessibility Act is to develop a clearly articulated set of accessible standards that will provide clarity for organizations aiming to improve information and communications, as well as barrier removal.

# Improve Accessibility with Braille Signs

### WHERE TO START:

- Exits
- Room Numbers
- Restrooms
- Room Designation
- Stairwells

#### **RESTROOMS**









#### **PROJECTIONAL**





#### **STAIRWELLS**







### **ROOM ID**







### **INPS FOLLOWS:**

- Fire Codes
- Building Codes
- Municipal Codes

Don't get left behind, please call about braille signage to remove barriers.

INPS has been involved in various projects where clients are dedicated to ensuring access within buildings and outdoor spaces as directed by Ontario's Building Code.

INPS provides training on accessibility requirements for their staff at time of hire and when relevant changes occur.

Our install team is trained on tactile/braille sign location requirements.



INPS U.S.A. I INPS CANADA I INPS MEXICO

Tel: 1 800 565.3509 | sales@inps.net | www.inps.net

GROUP inpsgroup.com

Braille Flyer April 8, 2021