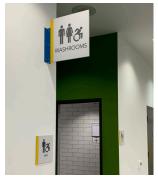

tant to remove barriers in society. Many people rely on Braille and Tactile accessible sign systems.



### FLOOR DIRECTIONAL

#### INPS OFFERS MANY TYPES OF BRAILLE SIGN SYSTEMS INCLUDING:



**ADA Method Engraving** 



**Embossed Polycarbonate Lexan** 



Photopolymer Architectural Braille

# OUR BRAILLE SIGNAGE ENSURES THE FOLLOWING AODA REQUIREMENTS:



### **ACCESSIBILITY ACT**

The intention of the Accessibility Act is to develop a clearly articulated set of accessible standards that will provide clarity for organizations aiming to improve information and communications, as well as barrier removal.

# Improve Accessibility with Braille Signs

### WHERE TO START:

- Exits
- Room Numbers
- Restrooms
- Room Designation
- Stairwells

#### **RESTROOMS**









#### **PROJECTIONAL**





#### **STAIRWELLS**







### **ROOM ID**







### **INPS FOLLOWS:**

- Fire Codes
- Building Codes
- Municipal Codes

Don't get left behind, please call about braille signage to remove barriers.

INPS has been involved in various projects where clients are dedicated to ensuring access within buildings and outdoor spaces as directed by Ontario's Building Code.

INPS provides training on accessibility requirements for their staff at time of hire and when relevant changes occur.

Our install team is trained on tactile/braille sign location requirements.



INPS U.S.A. I INPS CANADA I INPS MEXICO

Tel: 1 800 565.3509 | sales@inps.net | www.inps.net

GROUP inpsgroup.com

Braille Flyer April 8, 2021