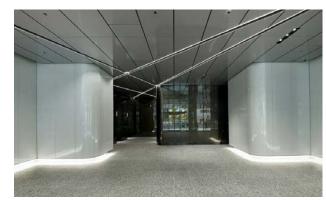

## 3M<sup>™</sup> Scotchcal Clear View

- Optically clear, 2-mil cast vinyl film
- Creative design flexibility
- Multiple images in a single graphic eliminate shape cutting for faster installation, perfectly spaced images and quicker removal
- Compatible with digital and screen printing systems
- Versatile, durable and maintains dimensional stability

## 3M™ Scotchcal™ ElectroCut

- Clear, pressure-sensitive film adheres well to flat or simple-curved surfaces
- Resistant to moisture absorption and static buildup
- Lays flat for easier assembly