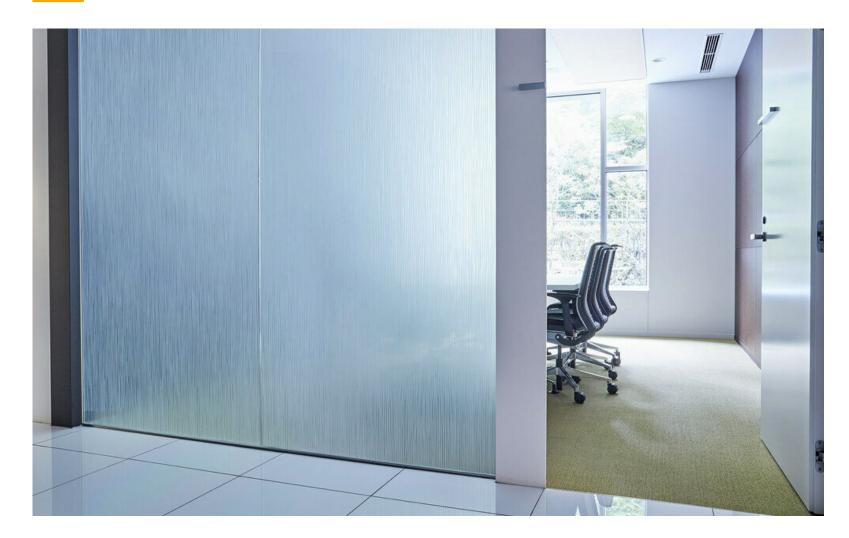

## 3M<sup>™</sup> FASARA<sup>™</sup> Glass Finishes

- Made from a durable polyester film with a pressures sensitive adhesive backing
- Capture the look of custom etched, cut or sandblasted glass
- Choose from a variety of patterns created in collaboration with leading designers from across the globe
- Tailor the light, privacy and style of your space
- Whiteboard WH-111G can turn any glass surface into a writable, erasable canvas