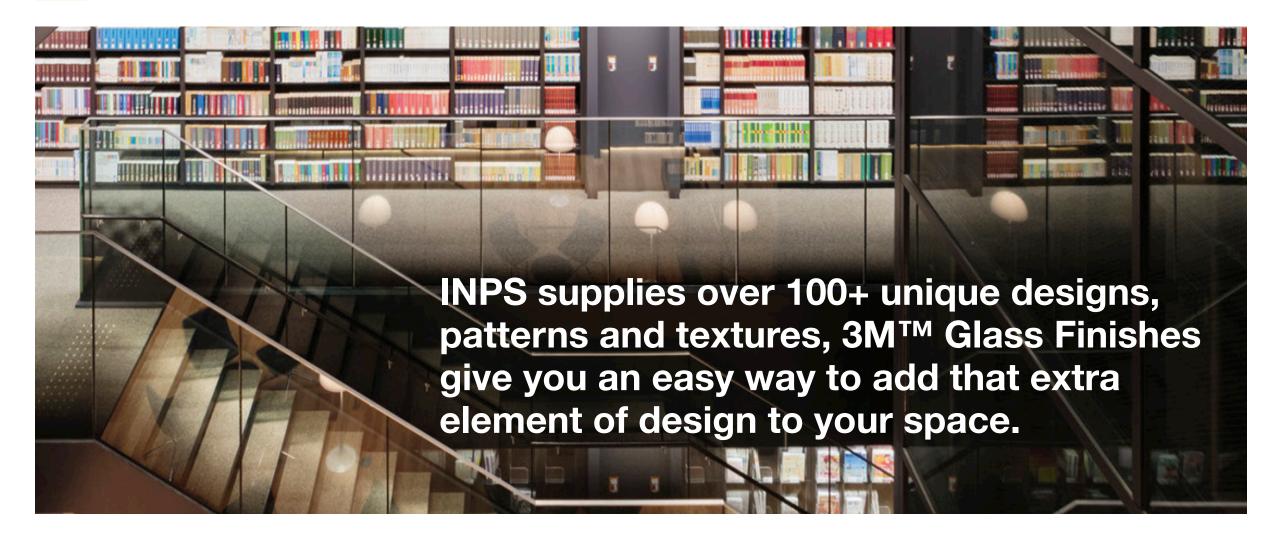

## 3M<sup>™</sup> DI-NOC<sup>™</sup> Design Glass

- NEW portfolio added to our glass finishes collection
- Provides durable glass surfaces with a dimensional appearance
- Apply under glass surfaces including walls, panels, table tops, shelves, fixtures and more
- Available in opaque designs such as abstract, stone, fabric, woodgrain and metallic