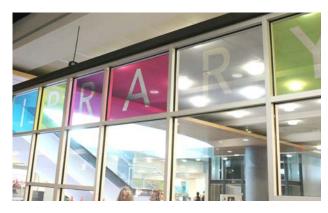

## 3M<sup>™</sup> FASARA<sup>™</sup> Glass Finishes

- Made from a durable polyester film with a pressures sensitive adhesive backing
- Capture the look of custom etched, cut or sandblasted glass
- Choose from a variety of patterns created in collaboration with leading designers from across the globe
- Tailor the light, privacy and style of your space
- Whiteboard WH-111G can turn any glass surface into a writable, erasable canvas