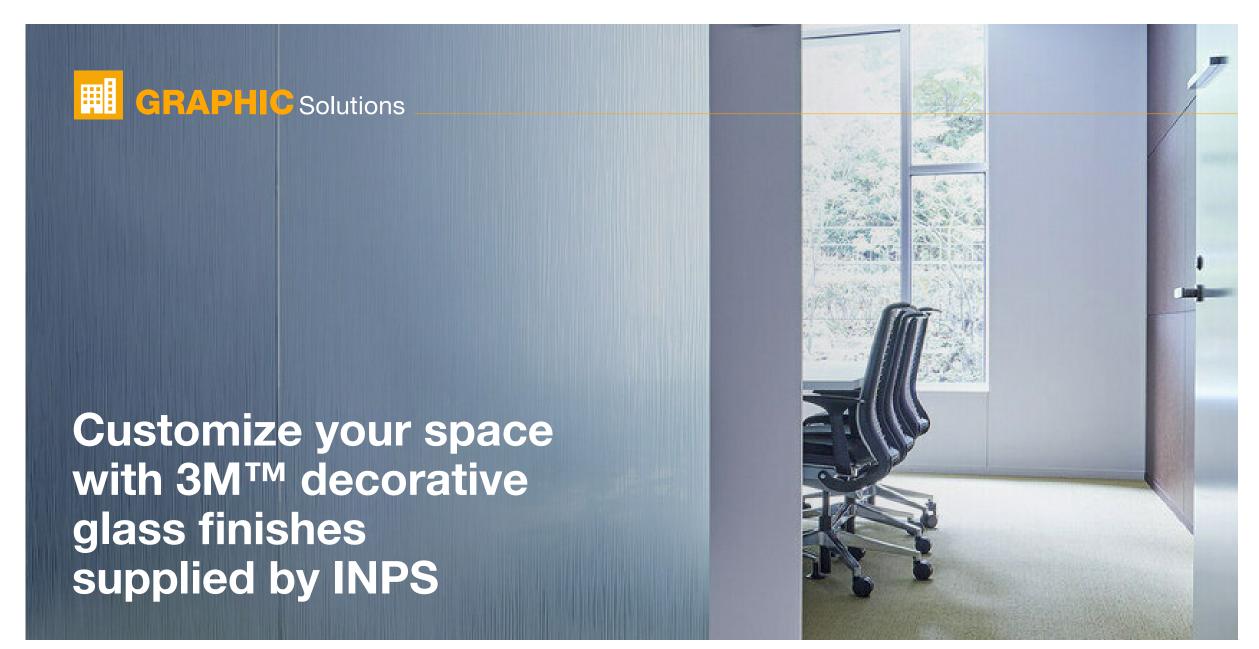

## 3M<sup>™</sup> FASARA<sup>™</sup> Glass Finishes

- Made from a durable polyester film with a pressures sensitive adhesive backing
- Capture the look of custom etched, cut or sandblasted glass
- Choose from a variety of patterns created in collaboration with leading designers from across the globe
- Tailor the light, privacy and style of your space
- Whiteboard WH-111G can turn any glass surface into a writable, erasable canvas

## 3M™ CRYSTAL Glass Finishes

- Achieve the look of sandblasted or etched glass
- Create custom cut shapes to promote your brand and design
- Provide privacy in interior or exterior spaces while keeping an open feel