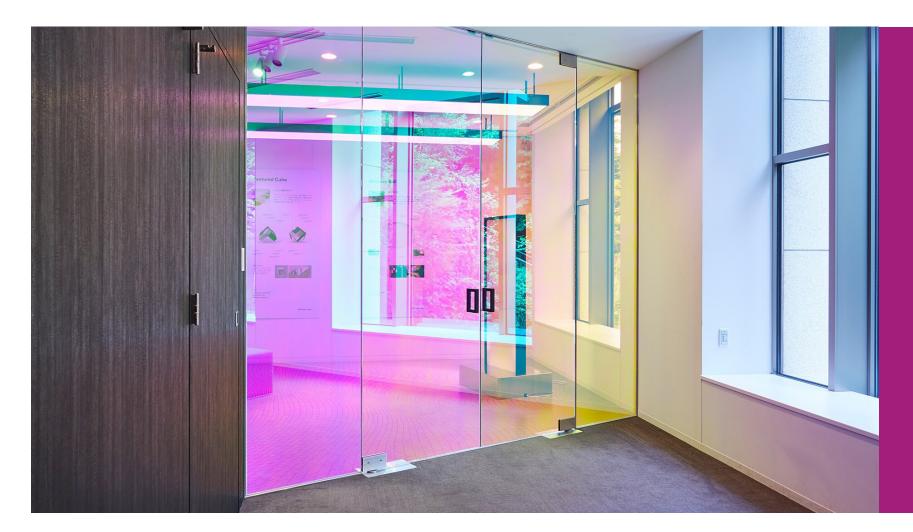

## 3M™ DICHROIC Glass Finishes

- Create dynamic, color-shifting appearance in cool or warm tones influenced by the environment
- Apply film on exterior or interior glass surfaces
- Transparent dichroic color effect changes color when viewed from different angles