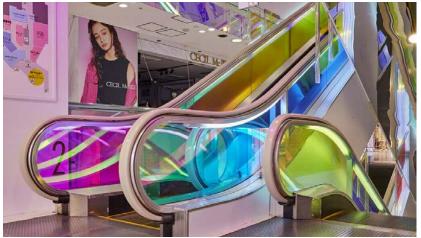

## 3M™ DICHROIC Glass Finishes

- Create dynamic, color-shifting appearance in cool or warm tones influenced by the environment
- Apply film on exterior or interior glass surfaces
- Transparent dichroic color effect changes color when viewed from different angles