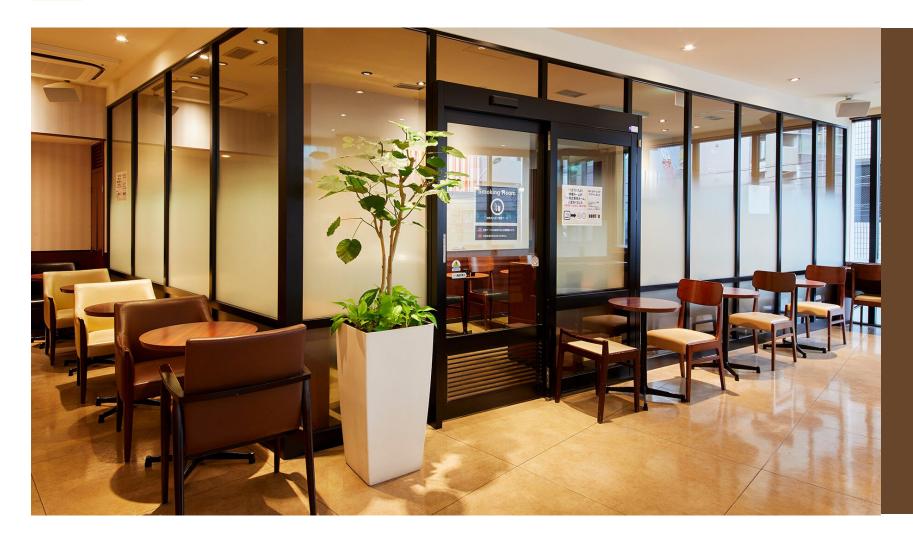

## 3M<sup>™</sup> FASARA<sup>™</sup> Glass Finishes

- Made from a durable polyester film with a pressures sensitive adhesive backing
- Capture the look of custom etched, cut or sandblasted glass
- Choose from a variety of patterns created in collaboration with leading designers from across the globe
- Tailor the light, privacy and style of your space
- Whiteboard WH-111G can turn any glass surface into a writable, erasable canvas

## 3M™ CRYSTAL Glass Finishes

- Achieve the look of sandblasted or etched glass
- Create custom cut shapes to promote your brand and design
- Provide privacy in interior or exterior spaces while keeping an open feel