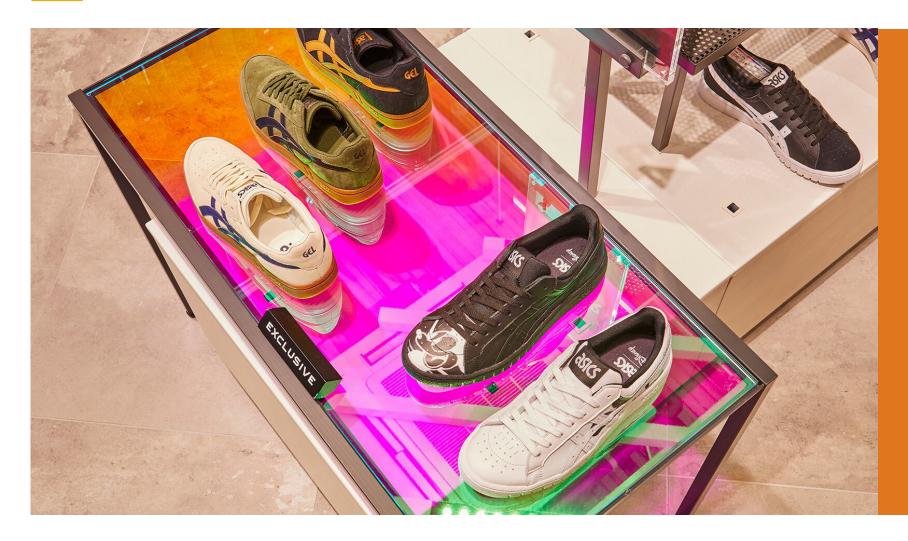

## 3M<sup>™</sup> Scotchcal Clear View

- Optically clear, 2-mil cast vinyl film
- Creative design flexibility
- Multiple images in a single graphic eliminate shape cutting for faster installation, perfectly spaced images and quicker removal
- Compatible with digital and screen printing systems
- Versatile, durable and maintains dimensional stability









## 3M™ Scotchcal™ ElectroCut

- Clear, pressure-sensitive film adheres well to flat or simple-curved surfaces
- Resistant to moisture absorption and static buildup
- Lays flat for easier assembly















#### Where to use

- Exterior
- Interior
- Partitions
- Elevators
- Handrails
- Light wall









Advertising









Privacy









Physical Branding

















Decorate surfaces in an engaging way









## Promote products









## **Connect** to inside









Colour to decorate or redesign



















International Name Plate Supplies and Autograph Trim work together to service the Graphic Market by providing Branding and Design Solutions.









**TRANSIT** Solutions



**RAIL** Solutions





**TRAFFIC** Solutions



**FLEET** Solutions



**OEM** Solutions



# Other Industries We Service