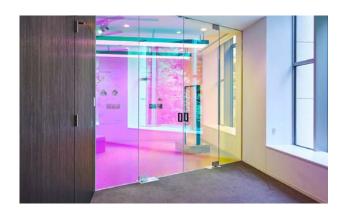

## 3M™ DICHROIC Glass Finishes

- Create dynamic, color-shifting appearance in cool or warm tones influenced by the environment
- Apply film on exterior or interior glass surfaces
- Transparent dichroic color effect changes color when viewed from different angles