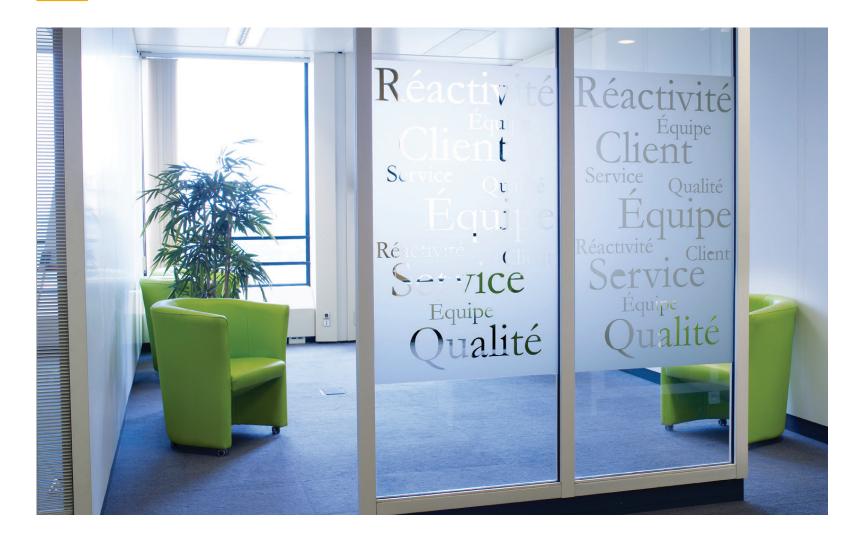

## 3M™ CRYSTAL Glass Finishes

- Achieve the look of sandblasted or etched glass
- Create custom cut shapes to promote your brand and design
- Provide privacy in interior or exterior spaces while keeping an open feel