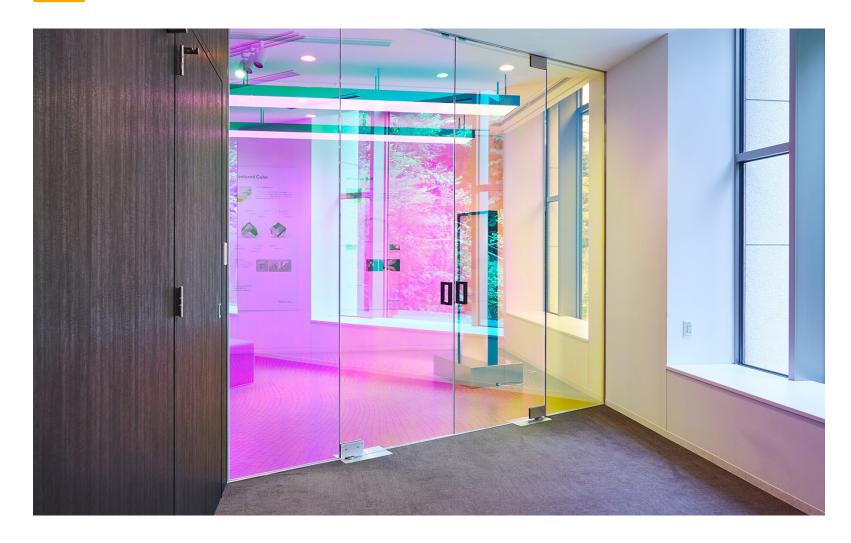

## 3M™ DICHROIC Glass Finishes

- Create dynamic, color-shifting appearance in cool or warm tones influenced by the environment
- Apply film on exterior or interior glass surfaces
- Transparent dichroic color effect changes color when viewed from different angles