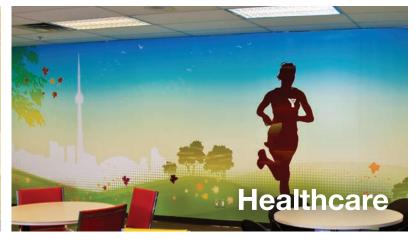

#### **Interior Graphics**

Smooth indoor surfaces are blank canvases that present ideal opportunities to extend, strengthen and showcase branding, or turn those walls into works of art. From printable films and colored films to décor overlaminates, the creative possibilities are endless.