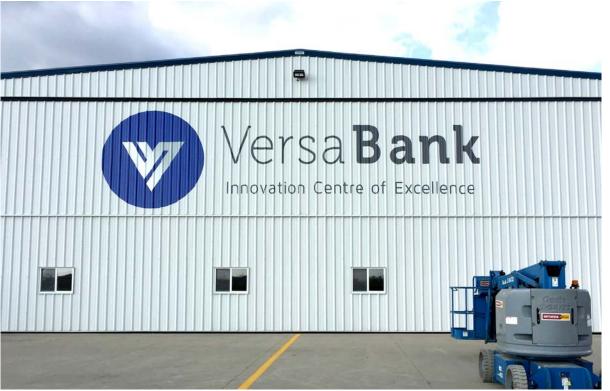

#### **Exterior Graphics**

Refresh building exteriors with graphic films. An exterior wall wrap can extend the experience from inside to street side.

Eliminate more expensive options.