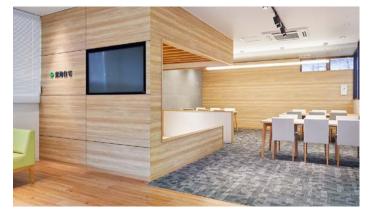

# **Architectural Surface Finishes**

When surfaces and fixtures need an update, instead of replacing, resurface. At a fraction of the cost, you can use 3M<sup>TM</sup> DI-NOC<sup>TM</sup> Architectural Finishes with sleek metal, sophisticated marble and luxurious wood designs to renovate spaces with less downtime, less labor and less waste.