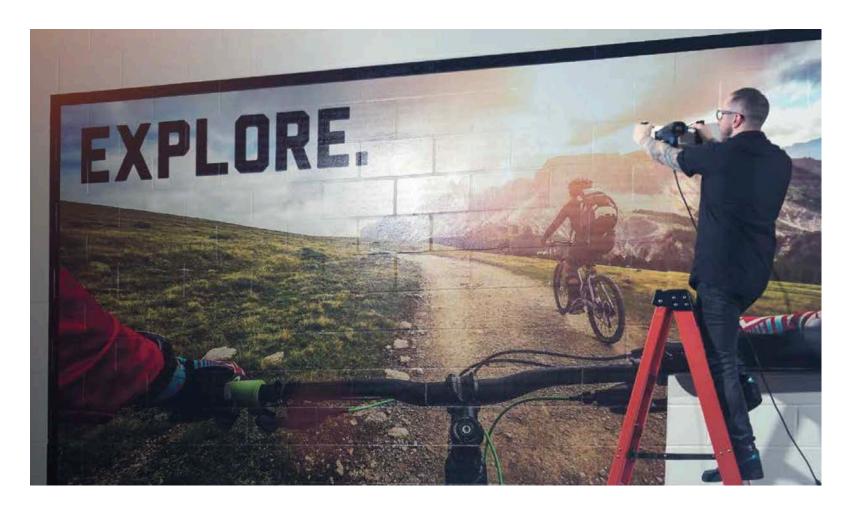

#### **Interior Graphics**

Smooth indoor surfaces are blank canvases that present ideal opportunities to extend, strengthen and showcase branding, or turn those walls into works of art. From printable films and colored films to décor overlaminates, the creative possibilities are endless.

# **Graphic Films for Textured Surfaces**

A rough surface is no problem for these graphic films. Help your customers get noticed with a wall wrap that fits like a glove, even on a textured wall.