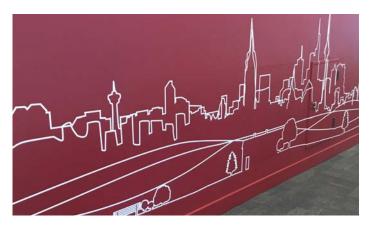

# **Graphic Films for Textured Surfaces**

A rough surface is no problem for these graphic films. Help your customers get noticed with a wall wrap that fits like a glove, even on a textured wall.