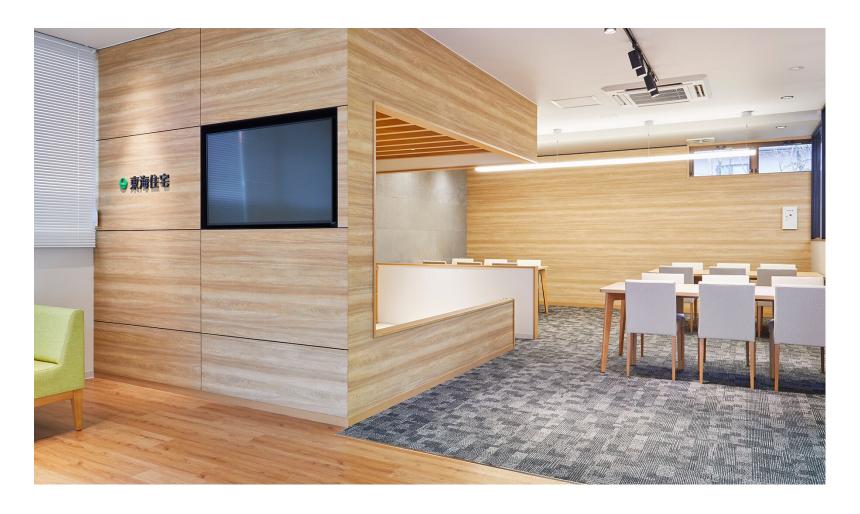

#### **Interior Graphics**

Smooth indoor surfaces are blank canvases that present ideal opportunities to extend, strengthen and showcase branding, or turn those walls into works of art. From printable films and colored films to décor overlaminates, the creative possibilities are endless.