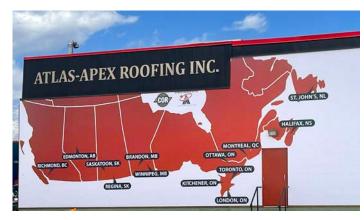

#### **Exterior Graphics**

Refresh building exteriors with graphic films. An exterior wall wrap can extend the experience from inside to street side.

Eliminate more expensive options.

# **Graphic Films for Textured Surfaces**

A rough surface is no problem for these graphic films. Help your customers get noticed with a wall wrap that fits like a glove, even on a textured wall.