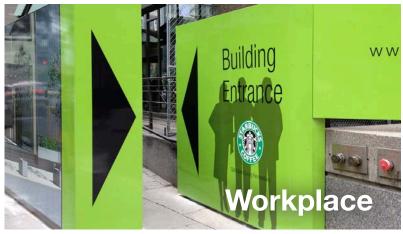

#### **Exterior Graphics**

Refresh building exteriors with graphic films. An exterior wall wrap can extend the experience from inside to street side.

Eliminate more expensive options.