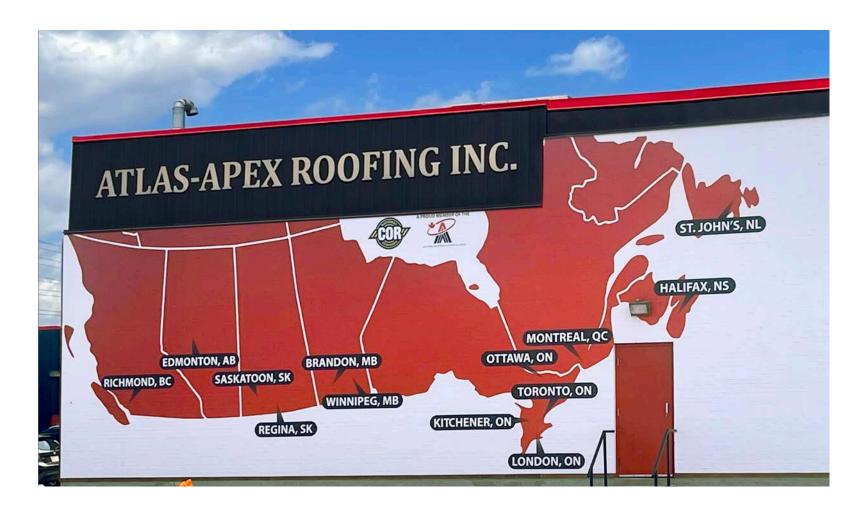

#### **Exterior Graphics**

Refresh building exteriors with graphic films. An exterior wall wrap can extend the experience from inside to street side.

Eliminate more expensive options.