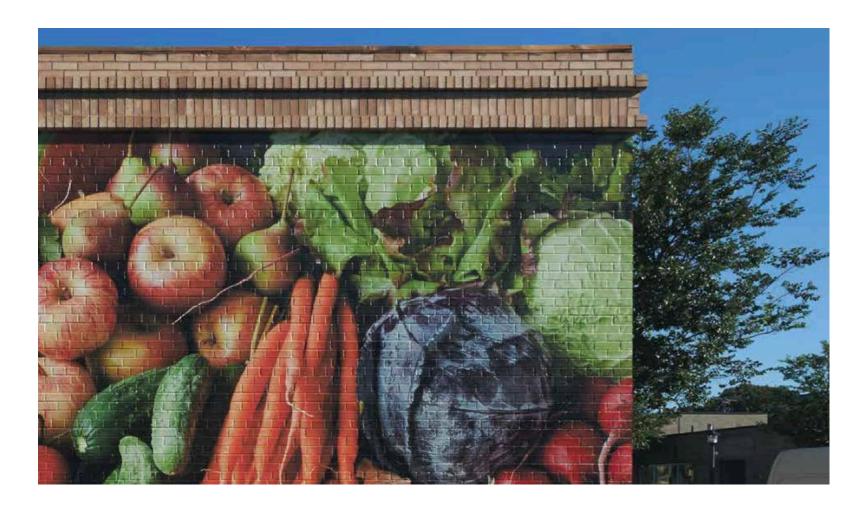

# **Graphic Films for Textured Surfaces**

A rough surface is no problem for these graphic films. Help your customers get noticed with a wall wrap that fits like a glove, even on a textured wall.