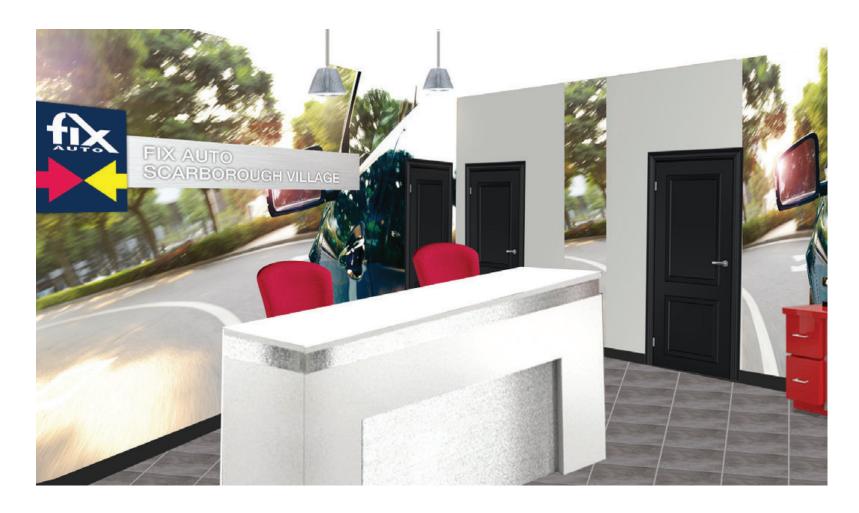

#### **Interior Graphics**

Smooth indoor surfaces are blank canvases that present ideal opportunities to extend, strengthen and showcase branding, or turn those walls into works of art. From printable films and colored films to décor overlaminates, the creative possibilities are endless.

# **Architectural Surface Finishes**

When surfaces and fixtures need an update, instead of replacing, resurface. At a fraction of the cost, you can use 3M<sup>TM</sup> DI-NOC<sup>TM</sup> Architectural Finishes with sleek metal, sophisticated marble and luxurious wood designs to renovate spaces with less downtime, less labor and less waste.

# The Benefits of a Vinyl Refresh

- Vinyl allows for businesses to remain open during renovations.
- The installation is quiet, involves no dust and the clean-up is quick and easy.
- Giving you dramatic results.