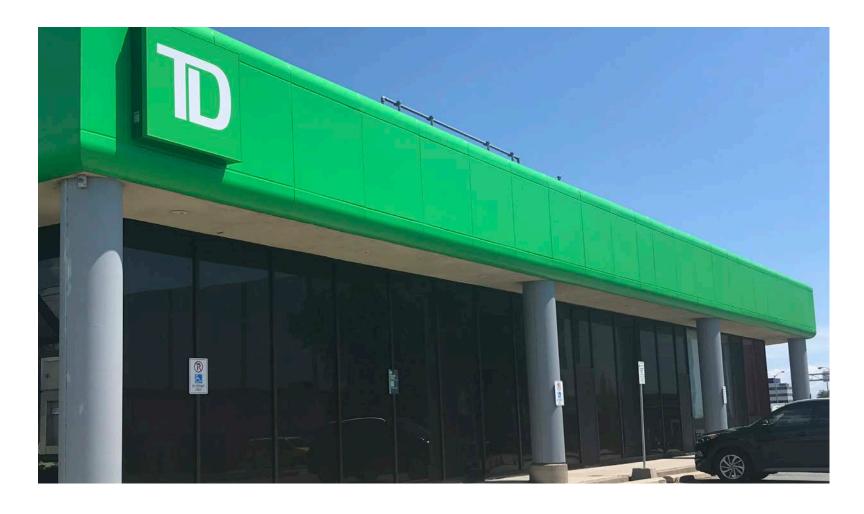

#### **Exterior Graphics**

Refresh building exteriors with graphic films. An exterior wall wrap can extend the experience from inside to street side.

Eliminate more expensive options.