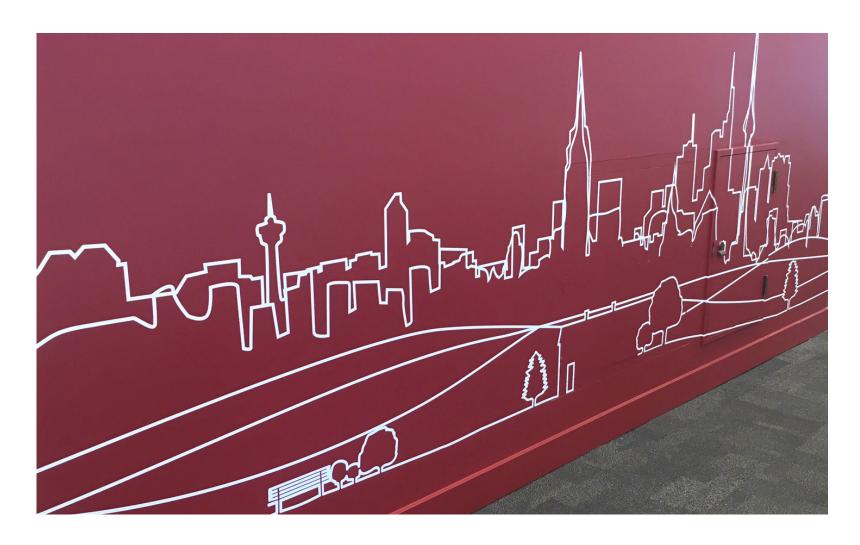

# **Graphic Films for Textured Surfaces**

A rough surface is no problem for these graphic films. Help your customers get noticed with a wall wrap that fits like a glove, even on a textured wall.