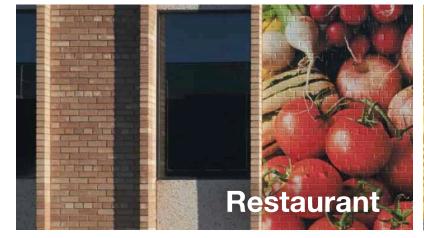

# 3M<sup>™</sup> Scotchcal<sup>™</sup> Printed Film

- Endless opportunities to share your message.
- Great for retail outlets.
- Decorative and identification graphics.
- Conforms to a variety of interior and exterior surfaces.

# **Graphic Films for Textured Surfaces**

A rough surface is no problem for these graphic films. Help your customers get noticed with a wall wrap that fits like a glove, even on a textured wall.