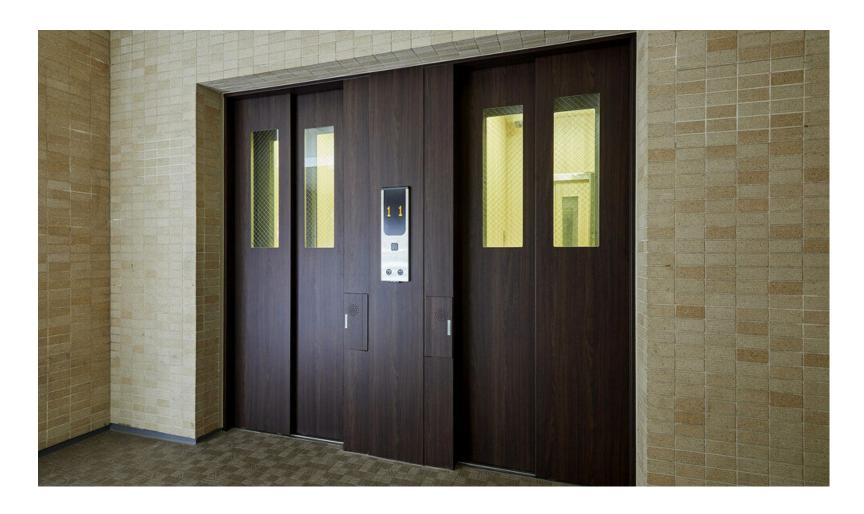

# **Architectural Surface Finishes**

When surfaces and fixtures need an update, instead of replacing, resurface. At a fraction of the cost, you can use 3M<sup>TM</sup> DI-NOC<sup>TM</sup> Architectural Finishes with sleek metal, sophisticated marble and luxurious wood designs to renovate spaces with less downtime, less labor and less waste.

# The Benefits of a Vinyl Refresh

- Vinyl allows for businesses to remain open during renovations.
- The installation is quiet, involves no dust and the clean-up is quick and easy.
- Giving you dramatic results.