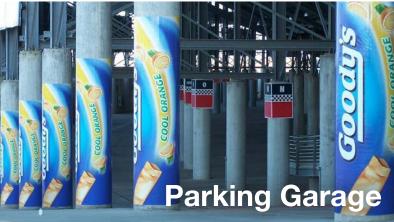

# **Graphic Films for Textured Surfaces**

A rough surface is no problem for these graphic films. Help your customers get noticed with a wall wrap that fits like a glove, even on a textured wall.