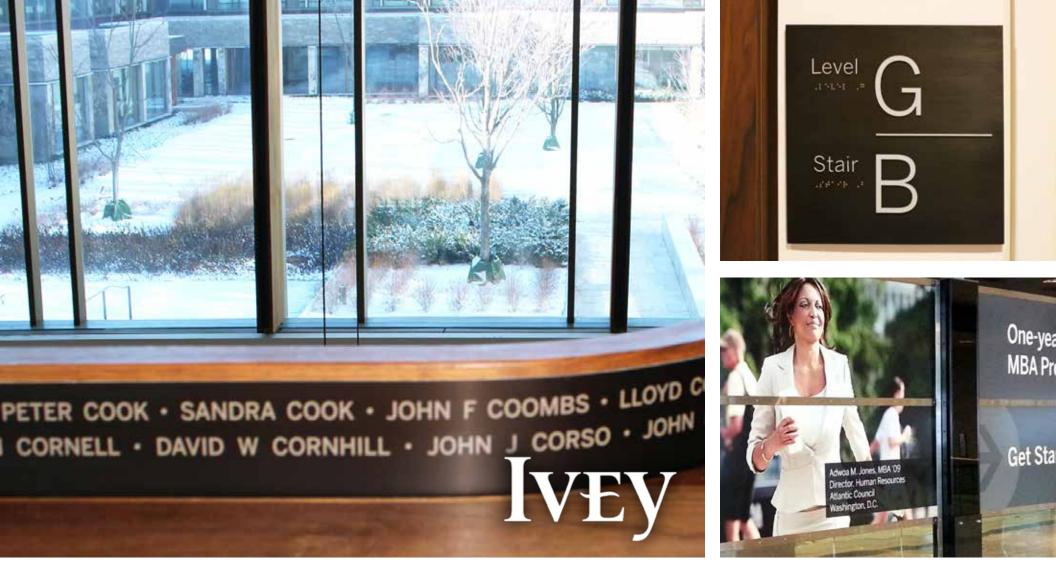

#### WAYFINDING RENOVATIONS

Digitally Printed Vinyl, Photopolymer Braille, Installation 3M<sup>™</sup> Optically Clear

#### **NEW BUILDS**

Donor Recognition, Digital Printing, Braille 3M™ Graphic Print Media