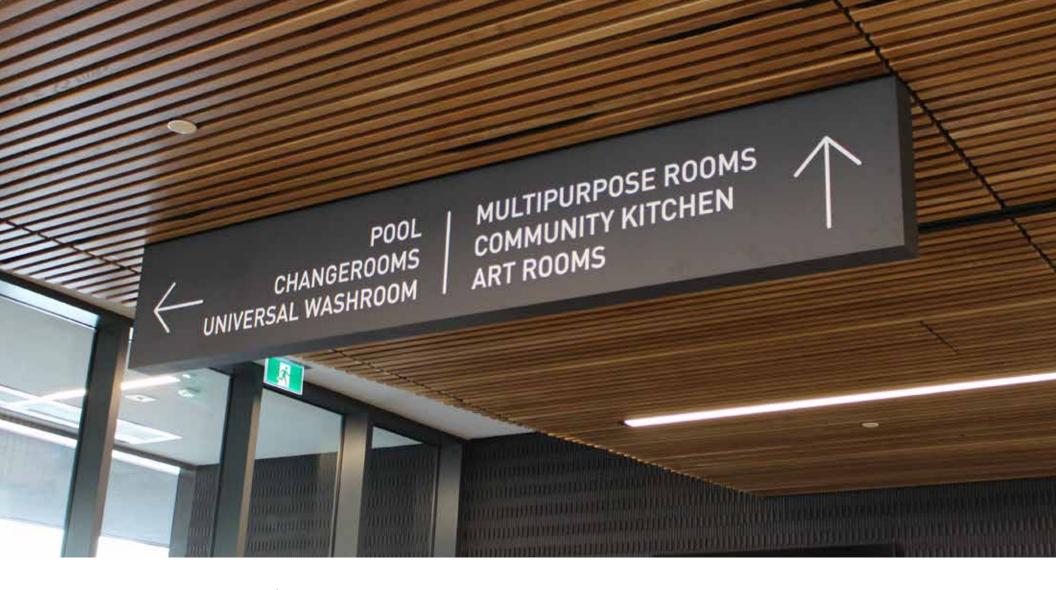

#### WAYFINDING RENOVATIONS

Digitally Printed Vinyl, Photopolymer Braille, Installation 3M<sup>™</sup> Optically Clear