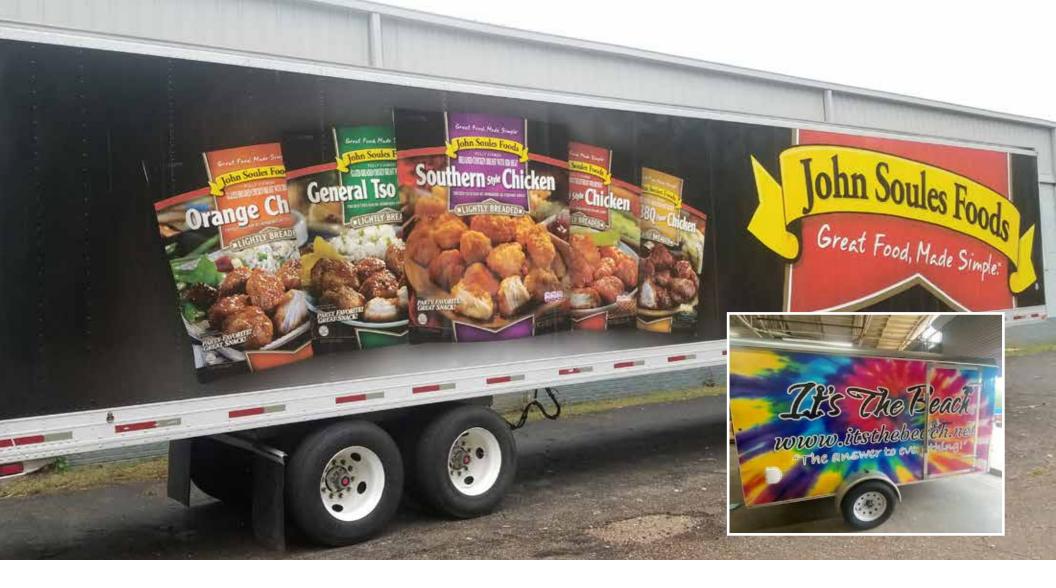

#### TRUCK WRAPS

Large Format Digital Printing, Installation 3M<sup>™</sup> 180MC with Anti-Graffiti