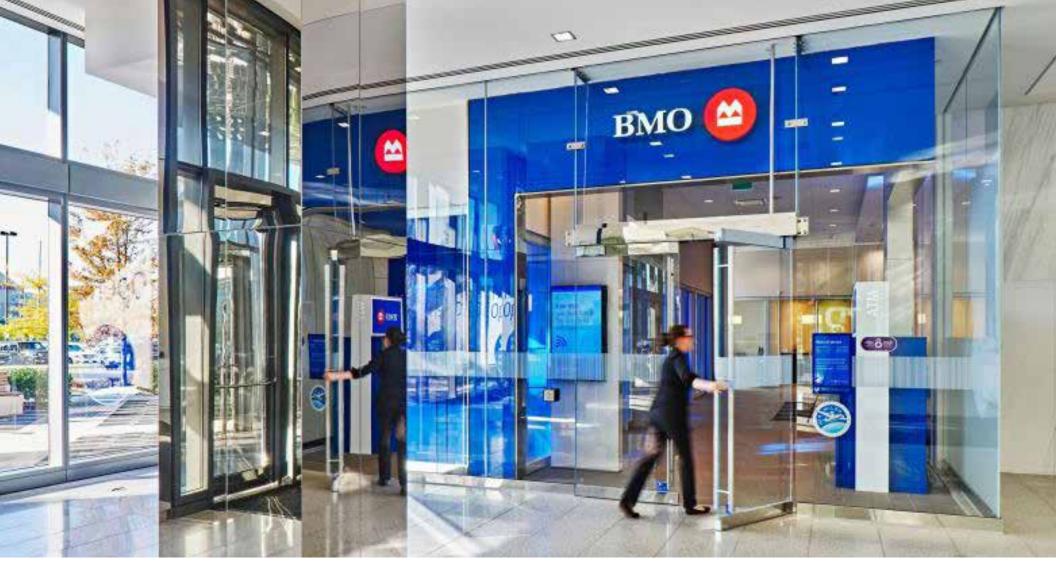

#### **CORPORATE SIGNAGE**

Letters and Logos, Vinyl Graphics For Windows and Walls 3M<sup>™</sup> Preferred Installers