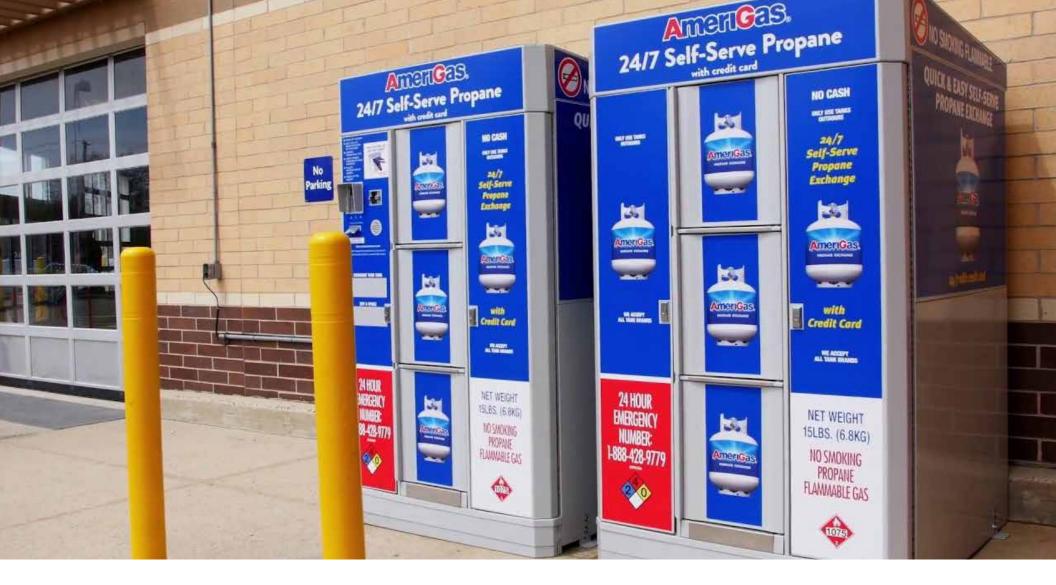

#### **VENDING DECALS**

Digital Printed Graphics on 3M<sup>™</sup> 180MC With Anti-Graffiti