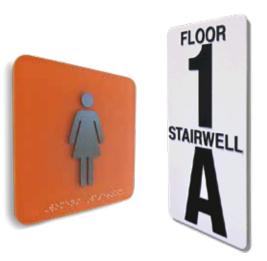

#### ACCESSIBILITY SIGNAGE

Room Identifiers, Raised Lettering, Braille AODA Signage