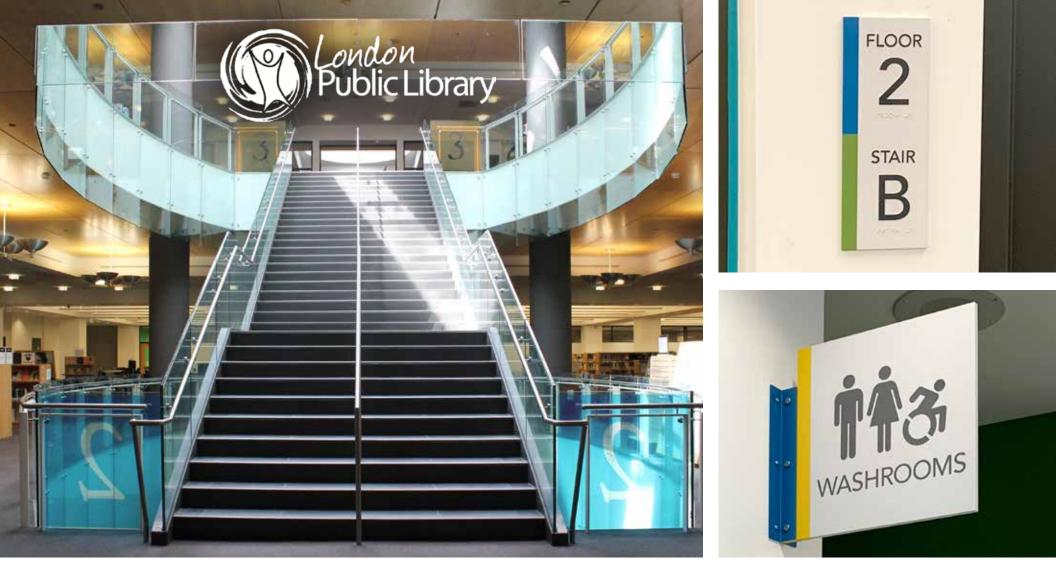

#### ACCESSIBILITY SIGNAGE

Room Identifiers, Raised Lettering, Braille AODA Signage