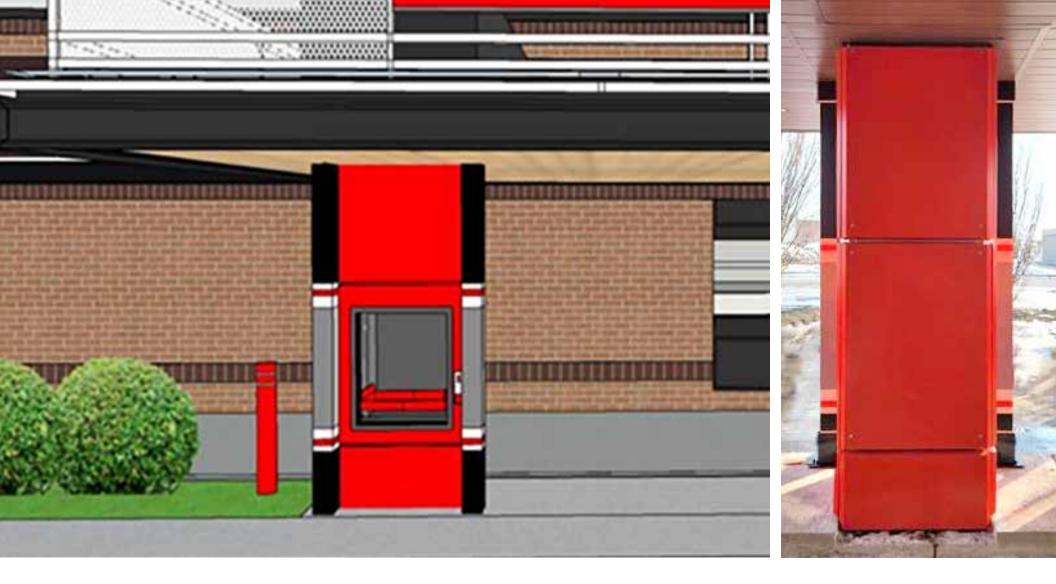

#### **DRIVE THRU**

Exterior Graphic Post Wraps Digitally Printed on 3M IJ180C-10 with 8519 Overlaminate

**DESIGN REFRESH** 

Panels Covered with 3M<sup>™</sup> DI-NOC Architectural Finishes