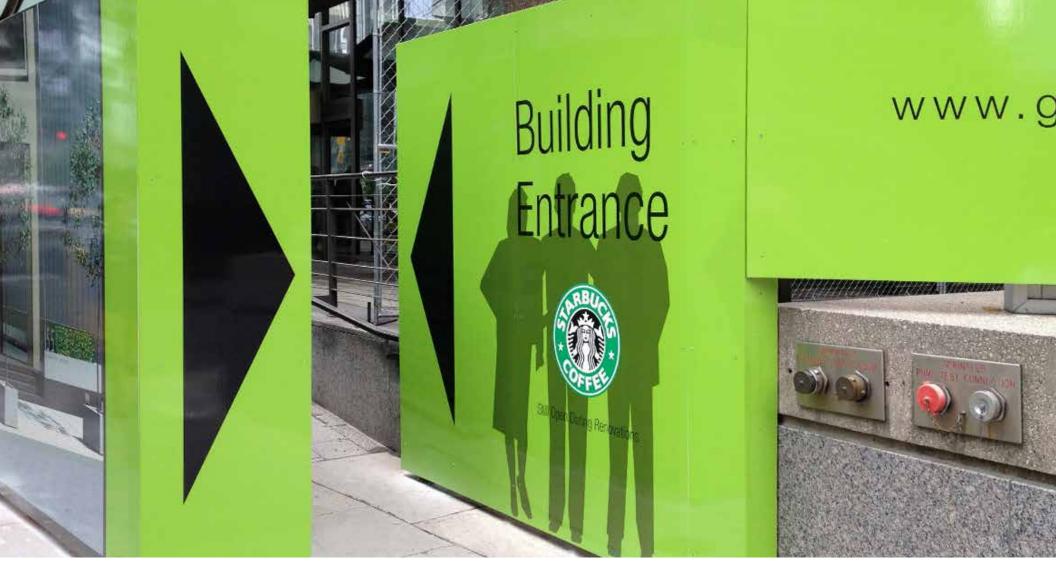

#### WAYFINDING RENOVATIONS

Digitally Printed Vinyl, Photopolymer Braille, Installation 3M<sup>™</sup> Optically Clear