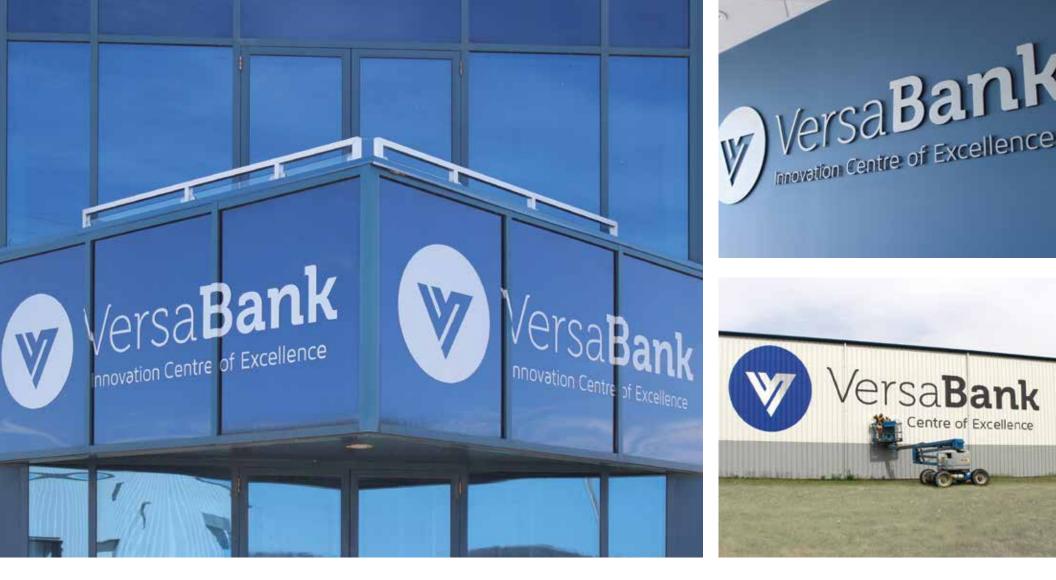

#### **CORPORATE SIGNAGE**

Letters and Logos, Vinyl Graphics For Windows and Walls 3M<sup>™</sup> Preferred Installers