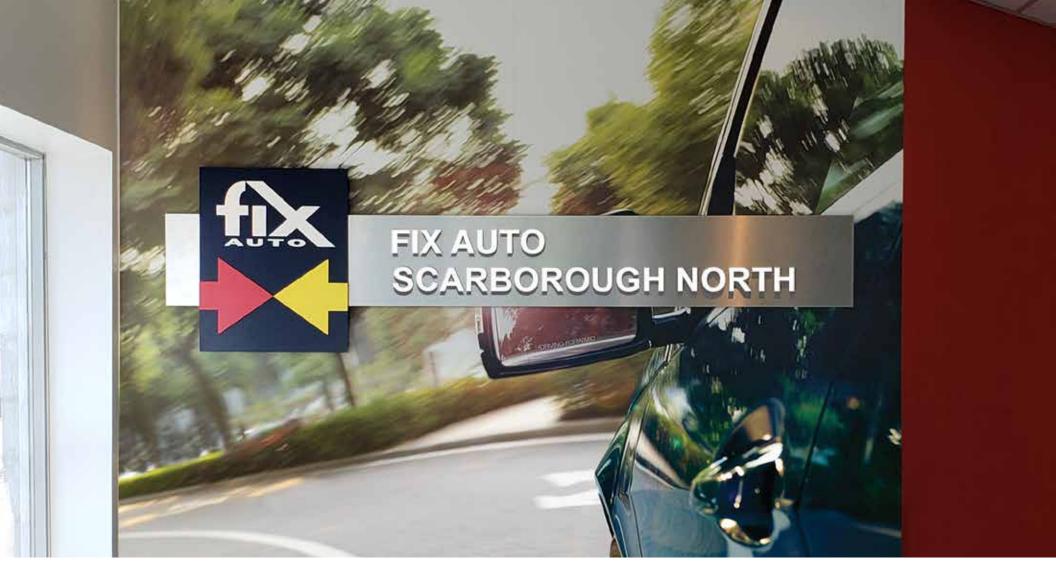

#### **CORPORATE SIGNAGE**

Letters and Logos, Vinyl Graphics For Windows and Walls 3M<sup>™</sup> Preferred Installers