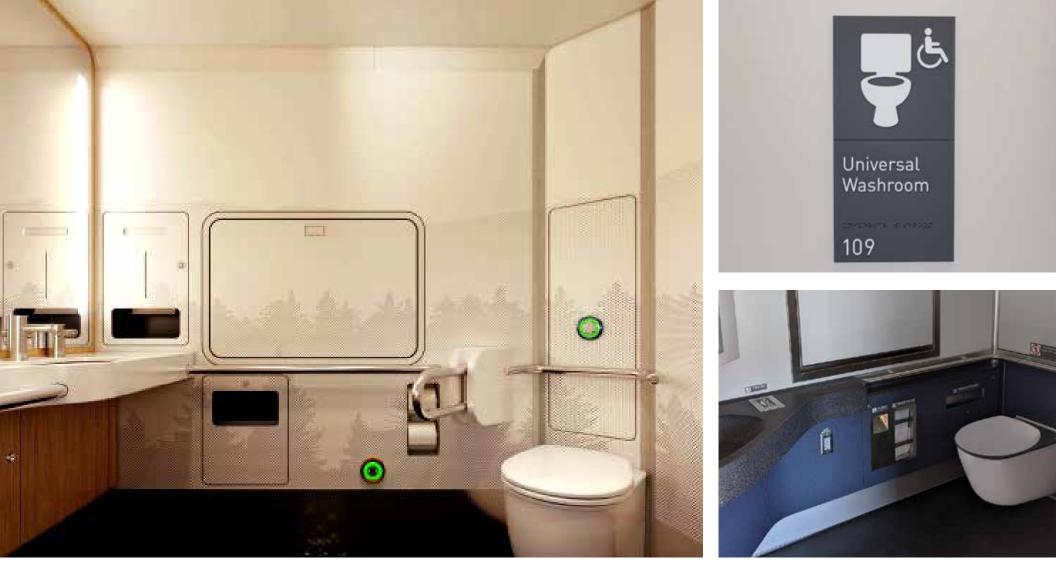

#### **RESTROOM REFRESH**

Architectural Finishes, Custom Wall Murals and Wayfinding