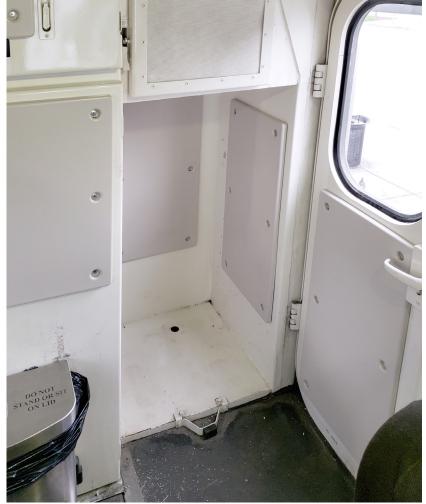

#### **Window Freezes**

INPS thermoforms (vacuum forms) window freezes for mass transit vehicle interiors. We can also thermoform wall panels, window panels and stairwell panels for single level trains, bi-level trains and Light Rail Vehicle (LRV) interiors. INPS is able to manufacture custom textures and colors by precise color matching. We manufacture our wall panels according to your measurements and exact specifications, with all cut-outs and future add-ons in mind.

#### **Fibreglass Components**

INPS services our customers with the problem solving capabilities that they deserve. We are continuously developing innovative and maintenance friendly solutions for mass transit vehicles including: Interior fiberglass panels, fiberglass ceiling panels, Window freezes and arc shields. From a CAD drawing, INPS designs a mold and makes a part from start to finish. Options include: decorative laminate and inlay, charging stations, integrated mounting hardware options, integrated metal component options, vacuum formed laminate with infused fiberglass options as well as anti-smoke, anti-fire and low toxicity.