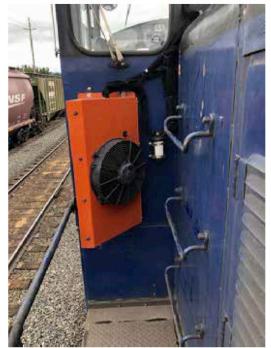

# Keep your cab cool with our reliable split system Get the Orange

#### Air Conditioners (A/C)

Our air conditioners for locomotives offer a unique Modular Design for easy operations during the Maintenance or Replacement of a component. Each component is lightweight, offering easier installation and lower labor cost to the installer. This locomotive A/C unit has 72VDC power and no inverter.