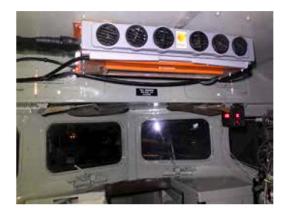

#### Air Conditioners (A/C)

Our air conditioners for locomotives offer a unique Modular Design for easy operations during the Maintenance or Replacement of a component. Each component is lightweight, offering easier installation and lower labor cost to the installer. This locomotive A/C unit has 72VDC power and no inverter.