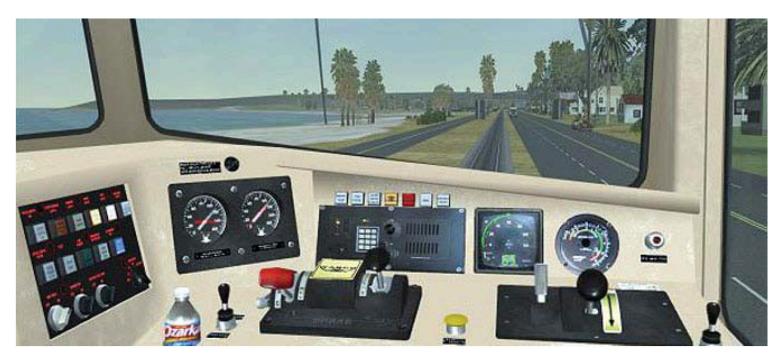

# Keep your cab cool with our reliable split system Get the Orange

#### Air Conditioners (A/C)

Our air conditioners for locomotives offer a unique Modular Design for easy operations during the Maintenance or Replacement of a component. Each component is lightweight, offering easier installation and lower labor cost to the installer. This locomotive A/C unit has 72VDC power and no inverter.