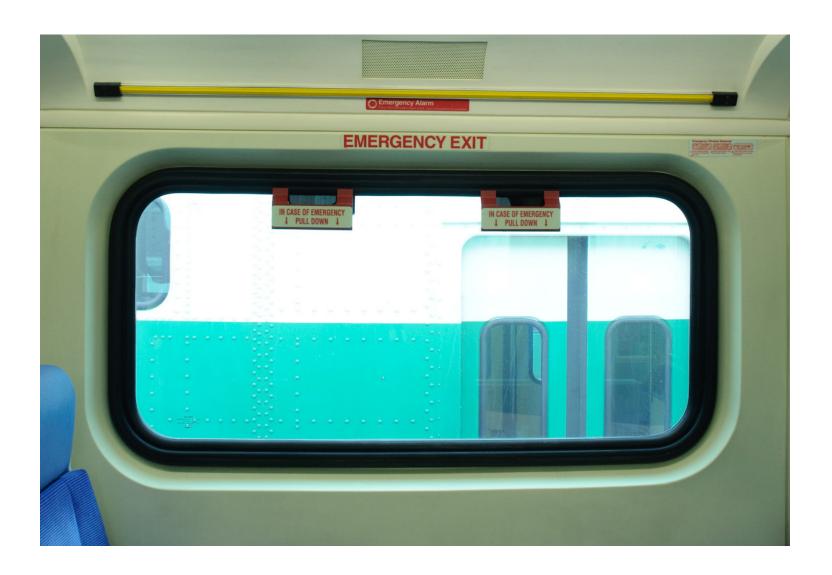

# Low-Location Exit Path Marking (LLEPM)

INPS FIREFLY™ addresses the needs of safe evacuation from rail cars and transportation corridors. INPS works closely with many mass transit car builders and transit authorities to design, engineer and manufacture luminous egress systems that work both functionally and financially. Our LLEPM (low-location exit path marking) products are manufactured using the highest quality glow in the dark materials in terms of durability and safety. They are suitable for new or existing rubber, carpet floor coverings and walls. LED-charged Emergency Exit path markings are also available.

# **High Performance Photoluminescent (HPPL) Decals for Rail Car Egress**

INPS FIREFLY™ has developed turnkey solutions that include Emergency Signage for Egress/
Access of Passenger Rail Equipment. INPS' High Performance Photoluminescent decals not only comply with the latest industry standards, but have set the bar in HPPL decals. The end result is a durable and easy to clean decal which meet or exceeds rail car regulations providing clear and concise directions in the case of an emergency. In consultation with industry leaders, FIREFLY addresses the needs of safe evacuation from rail cars, buildings or transportation corridors.