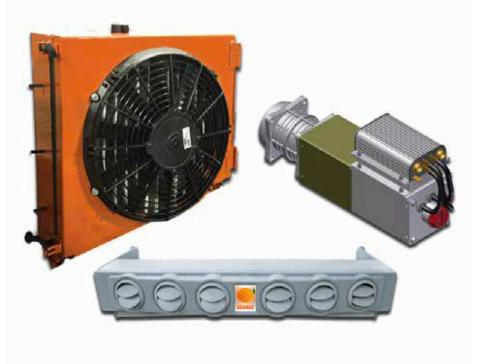

#### Air Conditioners (A/C)

Our air conditioners for locomotives offer a unique Modular Design for easy operations during the Maintenance or Replacement of a component. Each component is lightweight, offering easier installation and lower labor cost to the installer. This locomotive A/C unit has 72VDC power and no inverter.

#### **Auxiliary Power Units**

INPS IEP (Environmental Products) Auxiliary Power Units allow companies to save on fuel for their locomotive transit vehicles without sacrificing crew comfort. Our proprietary Banana Auxiliary Power Unit is designed to reduce excess idling, save fuel, reduce locomotive engine wear and keep your crew comfortable – a true win-win for everyone.