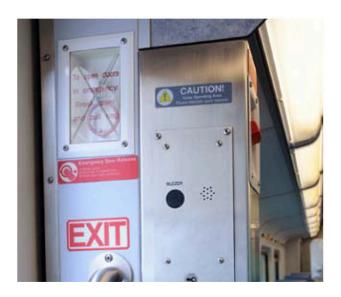

# Low-Location Exit Path Marking (LLEPM)

INPS FIREFLY™ addresses the needs of safe evacuation from rail cars and transportation corridors. INPS works closely with many mass transit car builders and transit authorities to design, engineer and manufacture luminous egress systems that work both functionally and financially. Our LLEPM (low-location exit path marking) products are manufactured using the highest quality glow in the dark materials in terms of durability and safety. They are suitable for new or existing rubber, carpet floor coverings and walls. LED-charged Emergency Exit path markings are also available.

# **High Performance Photoluminescent (HPPL) Decals for Rail Car Egress**

INPS FIREFLY™ has developed turnkey solutions that include Emergency Signage for Egress/
Access of Passenger Rail Equipment. INPS' High Performance Photoluminescent decals not only comply with the latest industry standards, but have set the bar in HPPL decals. The end result is a durable and easy to clean decal which meet or exceeds rail car regulations providing clear and concise directions in the case of an emergency. In consultation with industry leaders, FIREFLY addresses the needs of safe evacuation from rail cars, buildings or transportation corridors.