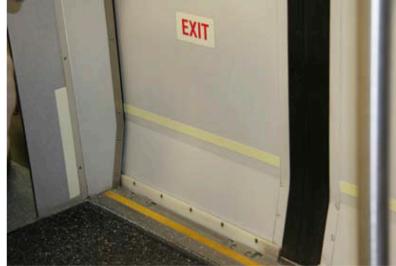

# Low-Location Exit Path Marking (LLEPM)

INPS FIREFLY™ addresses the needs of safe evacuation from rail cars and transportation corridors. INPS works closely with many mass transit car builders and transit authorities to design, engineer and manufacture luminous egress systems that work both functionally and financially. Our LLEPM (low-location exit path marking) products are manufactured using the highest quality glow in the dark materials in terms of durability and safety. They are suitable for new or existing rubber, carpet floor coverings and walls. LED-charged Emergency Exit path markings are also available.

# **High Performance Photoluminescent (HPPL) Decals for Rail Car Egress**

INPS FIREFLY™ has developed turnkey solutions that include Emergency Signage for Egress/
Access of Passenger Rail Equipment. INPS' High Performance Photoluminescent decals not only comply with the latest industry standards, but have set the bar in HPPL decals. The end result is a durable and easy to clean decal which meet or exceeds rail car regulations providing clear and concise directions in the case of an emergency. In consultation with industry leaders, FIREFLY addresses the needs of safe evacuation from rail cars, buildings or transportation corridors.