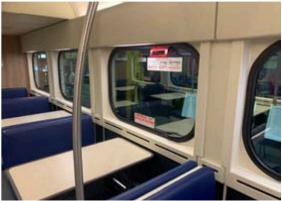

#### **Window Freezes**

INPS thermoforms (vacuum forms) window freezes for mass transit vehicle interiors. We can also thermoform wall panels, window panels and stairwell panels for single level trains, bi-level trains and Light Rail Vehicle (LRV) interiors. INPS is able to manufacture custom textures and colors by precise color matching. We manufacture our wall panels according to your measurements and exact specifications, with all cut-outs and future add-ons in mind.

#### **Fibreglass Components**

INPS services our customers with the problem solving capabilities that they deserve. We are continuously developing innovative and maintenance friendly solutions for mass transit vehicles including: Interior fiberglass panels, fiberglass ceiling panels, Window freezes and arc shields. From a CAD drawing, INPS designs a mold and makes a part from start to finish. Options include: decorative laminate and inlay, charging stations, integrated mounting hardware options, integrated metal component options, vacuum formed laminate with infused fiberglass options as well as anti-smoke, anti-fire and low toxicity.