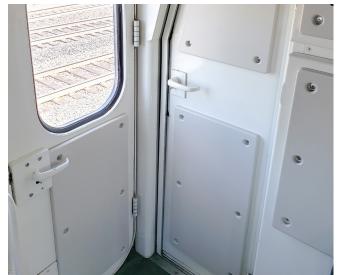

#### **Window Freezes**

INPS thermoforms (vacuum forms) window freezes for mass transit vehicle interiors. We can also thermoform wall panels, window panels and stairwell panels for single level trains, bi-level trains and Light Rail Vehicle (LRV) interiors. INPS is able to manufacture custom textures and colors by precise color matching. We manufacture our wall panels according to your measurements and exact specifications, with all cut-outs and future add-ons in mind.

#### **Fibreglass Components**

INPS services our customers with the problem solving capabilities that they deserve. We are continuously developing innovative and maintenance friendly solutions for mass transit vehicles including: Interior fiberglass panels, fiberglass ceiling panels, Window freezes and arc shields. From a CAD drawing, INPS designs a mold and makes a part from start to finish. Options include: decorative laminate and inlay, charging stations, integrated mounting hardware options, integrated metal component options, vacuum formed laminate with infused fiberglass options as well as anti-smoke, anti-fire and low toxicity.