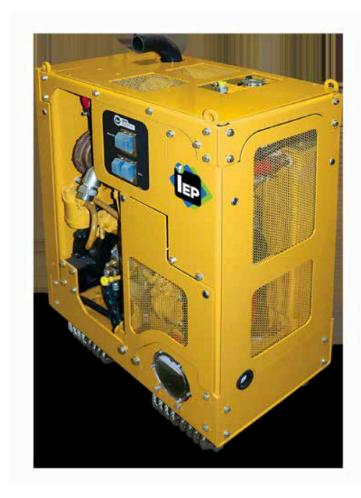

#### **Auxiliary Power Units**

INPS IEP (Environmental Products) Auxiliary Power Units allow companies to save on fuel for their locomotive transit vehicles without sacrificing crew comfort. Our proprietary Banana Auxiliary Power Unit is designed to reduce excess idling, save fuel, reduce locomotive engine wear and keep your crew comfortable – a true win-win for everyone.