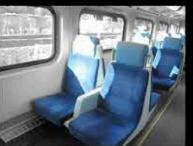

#### **Window Freezes**

INPS thermoforms (vacuum forms) window freezes for mass transit vehicle interiors. We can also thermoform wall panels, window panels and stairwell panels for single level trains, bi-level trains and Light Rail Vehicle (LRV) interiors. INPS is able to manufacture custom textures and colors by precise color matching. We manufacture our wall panels according to your measurements and exact specifications, with all cut-outs and future add-ons in mind.

#### **Fibreglass Components**

INPS services our customers with the problem solving capabilities that they deserve. We are continuously developing innovative and maintenance friendly solutions for mass transit vehicles including: Interior fiberglass panels, fiberglass ceiling panels, Window freezes and arc shields. From a CAD drawing, INPS designs a mold and makes a part from start to finish. Options include: decorative laminate and inlay, charging stations, integrated mounting hardware options, integrated metal component options, vacuum formed laminate with infused fiberglass options as well as anti-smoke, anti-fire and low toxicity.