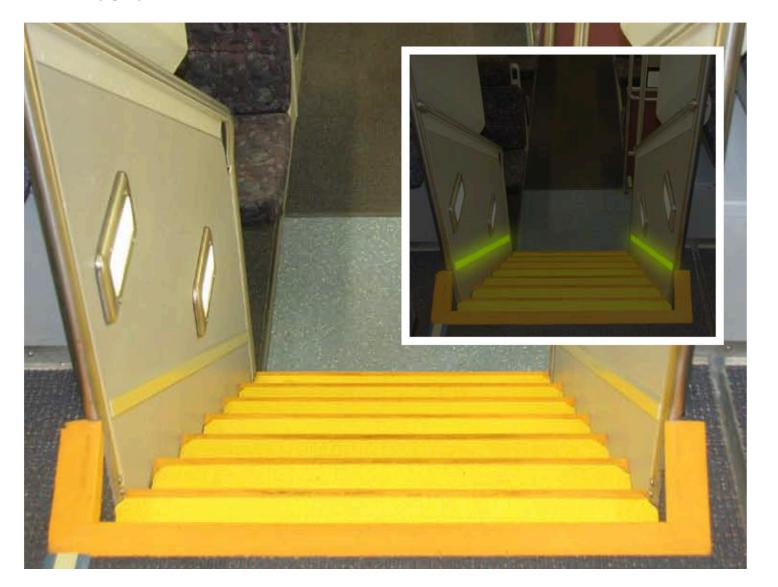

# Low-Location Exit Path Marking (LLEPM)

INPS FIREFLY™ addresses the needs of safe evacuation from rail cars and transportation corridors. INPS works closely with many mass transit car builders and transit authorities to design, engineer and manufacture luminous egress systems that work both functionally and financially. Our LLEPM (low-location exit path marking) products are manufactured using the highest quality glow in the dark materials in terms of durability and safety. They are suitable for new or existing rubber, carpet floor coverings and walls. LED-charged Emergency Exit path markings are also available.

# **High Performance Photoluminescent (HPPL) Decals for Rail Car Egress**

INPS FIREFLY™ has developed turnkey solutions that include Emergency Signage for Egress/
Access of Passenger Rail Equipment. INPS' High Performance Photoluminescent decals not only comply with the latest industry standards, but have set the bar in HPPL decals. The end result is a durable and easy to clean decal which meet or exceeds rail car regulations providing clear and concise directions in the case of an emergency. In consultation with industry leaders, FIREFLY addresses the needs of safe evacuation from rail cars, buildings or transportation corridors.