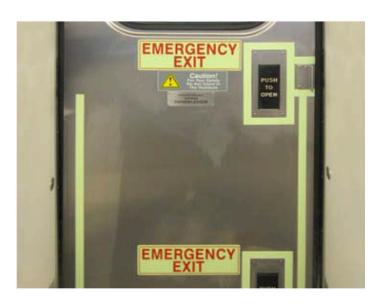

# Low-Location Exit Path Marking (LLEPM)

INPS FIREFLY™ addresses the needs of safe evacuation from rail cars and transportation corridors. INPS works closely with many mass transit car builders and transit authorities to design, engineer and manufacture luminous egress systems that work both functionally and financially. Our LLEPM (low-location exit path marking) products are manufactured using the highest quality glow in the dark materials in terms of durability and safety. They are suitable for new or existing rubber, carpet floor coverings and walls. LED-charged Emergency Exit path markings are also available.

# **High Performance Photoluminescent (HPPL) Decals for Rail Car Egress**

INPS FIREFLY™ has developed turnkey solutions that include Emergency Signage for Egress/
Access of Passenger Rail Equipment. INPS' High Performance Photoluminescent decals not only comply with the latest industry standards, but have set the bar in HPPL decals. The end result is a durable and easy to clean decal which meet or exceeds rail car regulations providing clear and concise directions in the case of an emergency. In consultation with industry leaders, FIREFLY addresses the needs of safe evacuation from rail cars, buildings or transportation corridors.