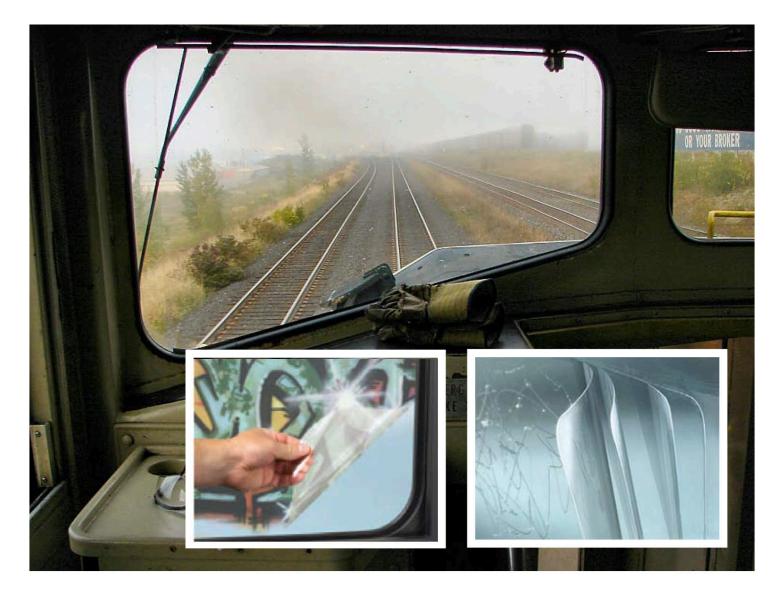

#### **Window Anti-Graffti Film**

INPS 3M Scotchgard™ Multi-Layer Protective Film 1004 includes four separate layers of optically transparent, pressure-sensitive polyester film tape designed to protect surfaces from intentional and unintentional damage caused by scratching, etching, abrasion and graffiti. Passenger Car window Anti-Graffiti Film allows a damaged film layer to be quickly and easily removed, exposing a fresh protective sheet.