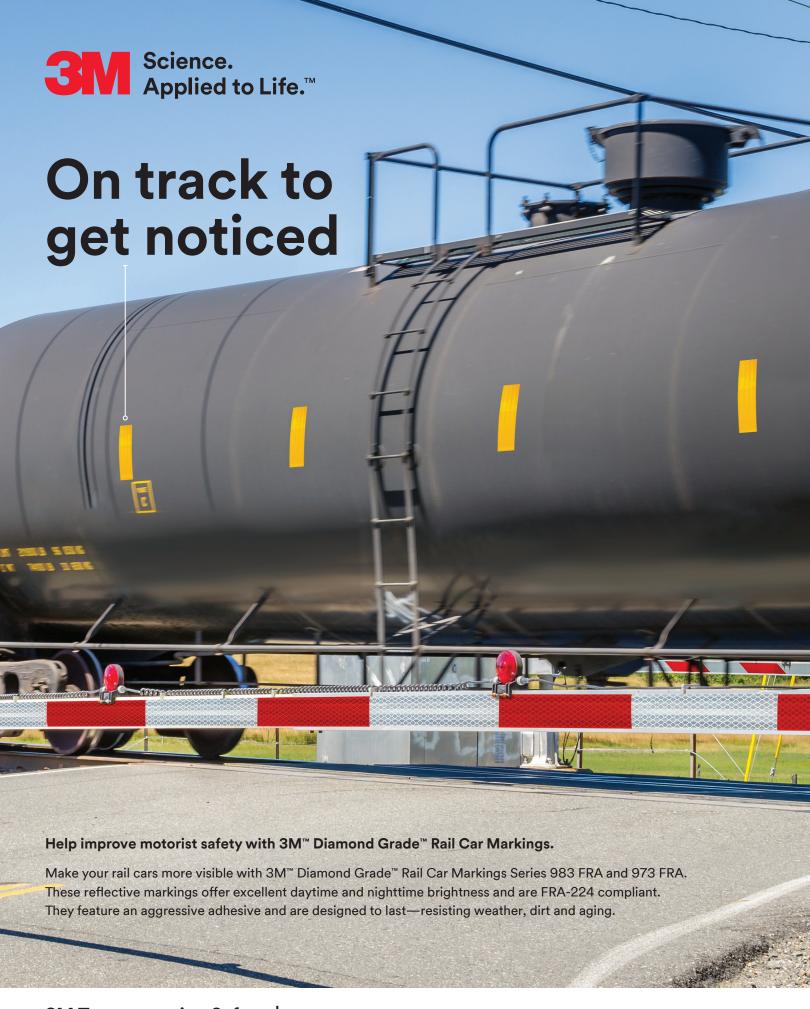

## Deliver enhanced visibility down the line.

Help ensure your trains get noticed with 3M™ Diamond Grade™ Rail Car Markings. They're easy to apply and designed with a pressure-sensitive adhesive durable enough to withstand harsh railroad environments.