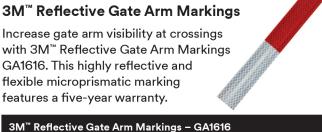

with 3M™ Reflective Gate Arm Markings GA1616. This highly reflective and flexible microprismatic marking features a five-year warranty.

Alternating red/white pattern, 5.0 cm, 7.6 cm and

10.1 cm x 45.7 m (2", 3" and 4" x 50 yards)