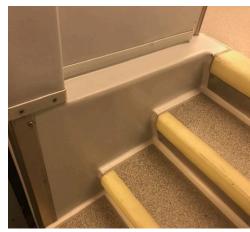

### STAIR MARKINGS

### **Slip Resistant Solutions**

3M<sup>™</sup> Safety-Walk<sup>™</sup> Slip Resistant Tapes and Treads Series 600 has been certified by the National Floor Safety Institute (NFSI) as providing "high-traction". It helps prevent passengers from tripping, protects your company from litigation due to slips, trips and falls and increases awareness of hazards in poor visibility conditions.

- Nosings
- Rubber
- Custom routed for anti-skid and glow in the dark
- Stair treads
- 3M Safety Walk