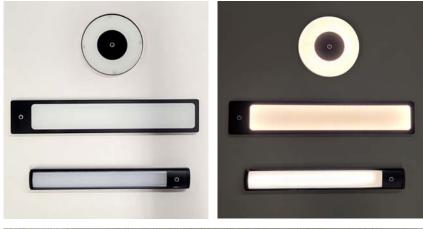

### **LED Glow Panels & Lights for Passenger Trains**

They come in varying sizes and are optionally dimmable with an on/off switch.

Available in different voltages.

### **Emergency Equipment Locations and Exits**