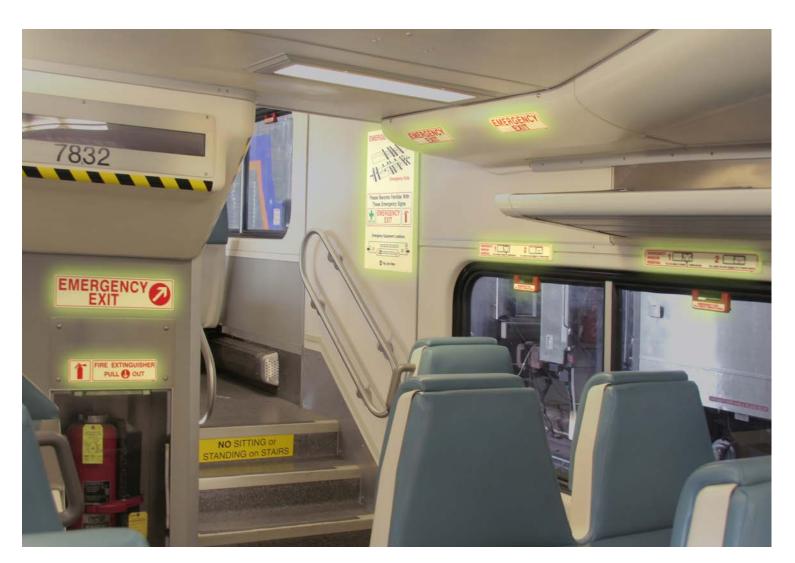

### **Luminous Exit Path Markings**

INPS has worked closely with many mass transit car builders and transit authorities to design, engineer and manufacture luminous egress systems that work both functionally and financially.

Our LLEPM (low-location exit path markings) products are manufactured using the highest quality materials in terms of durability and safety. They are suitable for new or existing rubber or carpet floor coverings. With other applications such as seats and walls.

### **Emergency Equipment Locations and Exits**

### **HPPL**

FireFly<sup>TM</sup> decals not only comply with the latest industry standards, but have set the bar in HPPL decals.

FireFly<sup>TM</sup> decals are constructed with the best materials and finished with an anti-graffiti coating and adhesive to fit your application.

Durable and easy to clean decals which meet or exceed APTA and FRA regulations providing clear and concise directions in the case of an emergency.

Choose the name you can trust your life with FireFly<sup>TM</sup>.