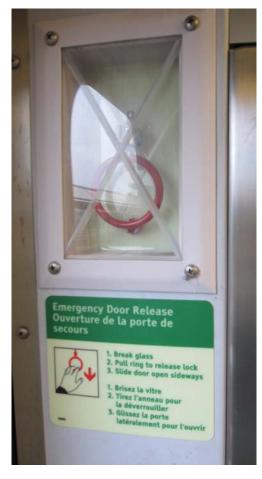

### PASSENGER DOORS

- Door assemblies
- Door nose seals
- Door brush seal vestibule
- Door brush seal end door upper and lower

### FRANGIBLE PANELS

### **Lexan Covers\***

- Fire extinguisher cover
- First aid kit cover
- Emergency tool kit covers
- Door access cover

\* can be custom manufactured as required