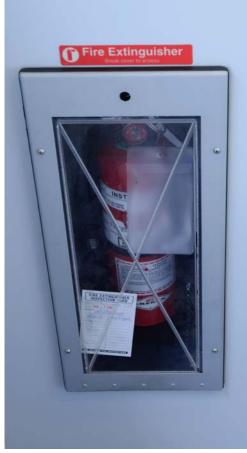

### FRANGIBLE PANELS

### **Lexan Covers\***

- Fire extinguisher cover
- First aid kit cover
- Emergency tool kit covers
- Door access cover

\* can be custom manufactured as required