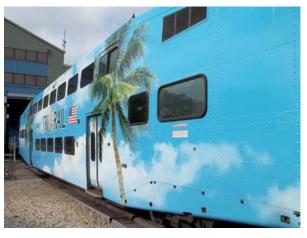

### EXTERIOR GRAPHICS

### **Decal Kits**

Complete exterior decal kits or individually required decals and nameplates.

### Wraps\*

- Complete vehicle wraps
- Eliminate the need for paint
- Easier maintenance and repair
- \* North American installation services