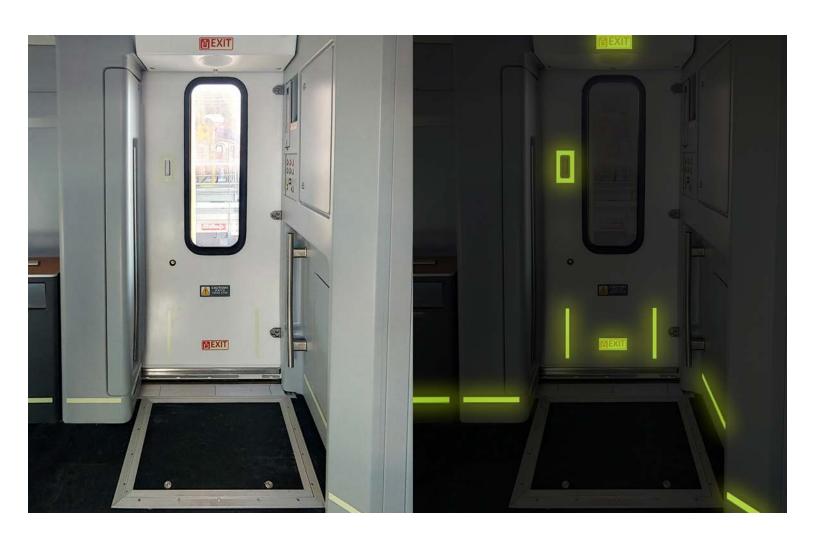

### **Luminous Exit Path Markings**

INPS has worked closely with many mass transit car builders and transit authorities to design, engineer and manufacture luminous egress systems that work both functionally and financially.

Our LLEPM (low-location exit path markings) products are manufactured using the highest quality materials in terms of durability and safety. They are suitable for new or existing rubber or carpet floor coverings. With other applications such as seats and walls.