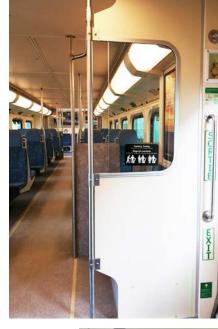

### Windscreens

Our partition components are useful for providing privacy and visual separation between the various sections of a transit car. The panels are available in a very large variety of substrates, and may be color-matched to existing interiors and to the client's desired color palette. We custom build our partitions to your transit car's exact dimensions and shape.

### **Windows**

Large Passenger, Small Passenger, Emergency