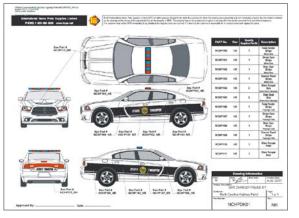

### **Decal Kits**

Complete exterior decal kits or individually required decals and nameplates.

### Wraps\*

- Complete vehicle wraps
- Eliminate the need for paint
- Easier maintenance and repair
- \* North American installation services