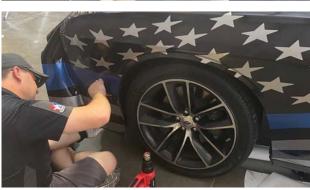

### Wraps\*

- Complete vehicle wraps
- Eliminate the need for paint
- Easier maintenance and repair
- \* North American installation services