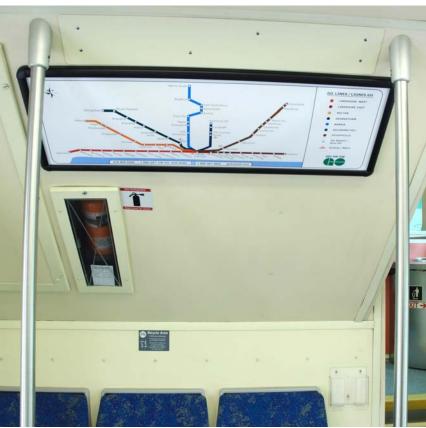

### HPPL LED SIGNAGE & THIN FORMAT TRANSIT LIGHTING

### **LED Glow Panels & Lights for Passenger Trains**

They come in varying sizes and are optionally dimmable with an on/off switch.

Available in different voltages.

### **Emergency Equipment Locations and Exits**