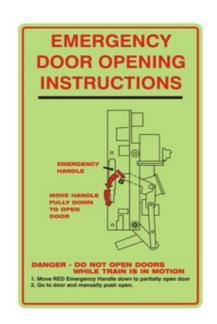

### PASSENGER DOORS

- Door assemblies
- Door nose seals
- Door brush seal vestibule
- Door brush seal end door upper and lower