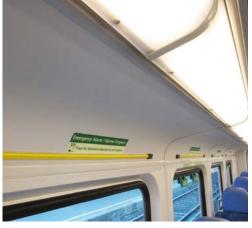

### **Emergency Equipment Locations and Exits**

# Emergency Alarm / Alarme d'urgence Press for Assistance/Appuyez en cas d'urgence EMERGENCY EXIT SORTIE DE SECOURS PULL DOWN TO REMOVE TIREZ POUR ENLEVER