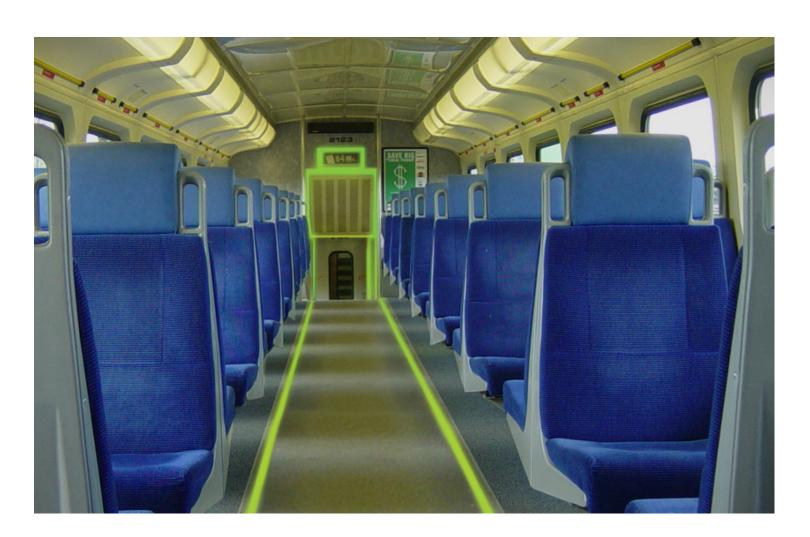

### **Luminous Exit Path Markings**

INPS has worked closely with many mass transit car builders and transit authorities to design, engineer and manufacture luminous egress systems that work both functionally and financially.

Our LLEPM (low-location exit path markings) products are manufactured using the highest quality materials in terms of durability and safety. They are suitable for new or existing rubber or carpet floor coverings. With other applications such as seats and walls.