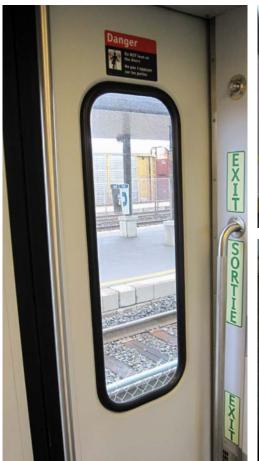

### PASSENGER DOORS

- Door assemblies
- Door nose seals
- Door brush seal vestibule
- Door brush seal end door upper and lower