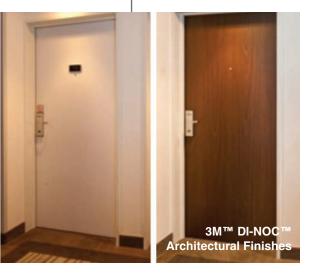

### 3M Architectural Finishes and Wall Graphics

Don't replace fixtures and surfaces, resurface them in decorative metal, stone or wood designs at a fraction of the cost. 3M<sup>TM</sup> DI-NOC<sup>TM</sup>, with more than 1000 patterns to choose from transforms your space with less downtime and labour. These durable, dynamic films are easy to install and conform to a variety of flat or curved surfaces found in rail cars.