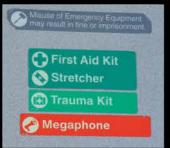

### **Emergency Equipment Locations and Exits**

### **Lexan Covers\***

- Fire extinguisher cover
- First aid kit cover
- Emergency tool kit covers
- Door access cover

\* can be custom manufactured as required