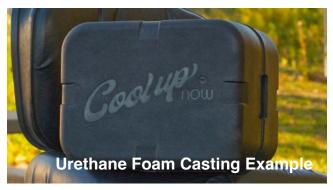

### **COMPOSITES**

Fiberglass – Polyester, Epoxy and Acrylic modified Resin, Resin Casting – Epoxy, Urethane Foam Casting