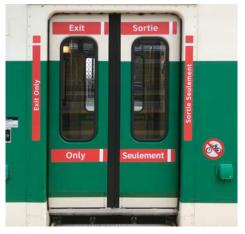

### PASSENGER DOORS

- Door assemblies
- Door nose seals
- Door brush seal vestibule
- Door brush seal end door upper and lower

## ENTER ENTRER ONLY SEULEMENT