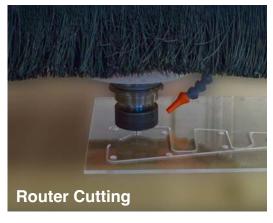

### **CNC CUTTING**

Waterjet Cutting, Flatbed Knife Cutting, Laser Cutting, Router Cutting