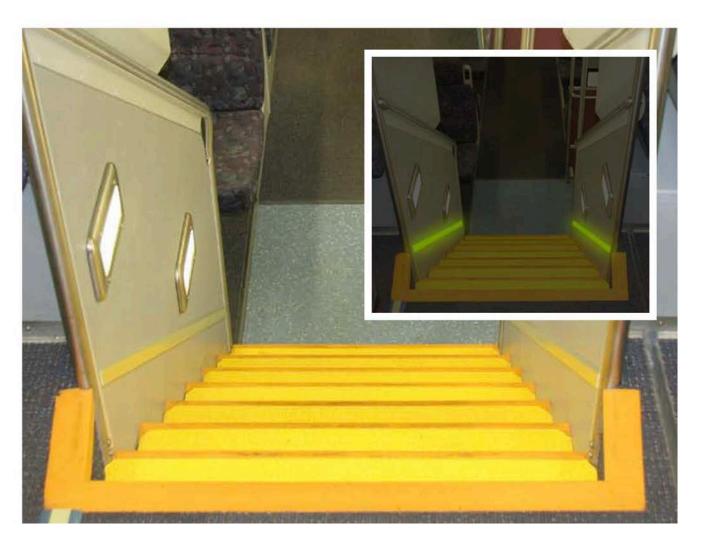

### STAIR MARKINGS

### **Slip Resistant Solutions**

3M<sup>™</sup> Safety-Walk<sup>™</sup> Slip Resistant Tapes and Treads Series 600 has been certified by the National Floor Safety Institute (NFSI) as providing "high-traction". It helps prevent passengers from tripping, protects your company from litigation due to slips, trips and falls and increases awareness of hazards in poor visibility conditions.

- Nosings
- Rubber
- Custom routed for anti-skid and glow in the dark
- Stair treads
- 3M Safety Walk