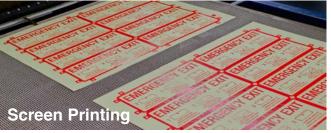

### **PRINTING**

UV Digital Printing, Latex Digital Printing, Screen Printing, Up to 5' x 12', Up to 6 colour in-line