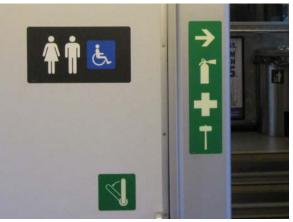

### **Emergency Equipment Locations and Exits**

### **HPPL**

FireFly<sup>TM</sup> decals not only comply with the latest industry standards, but have set the bar in HPPL decals.

FireFly<sup>TM</sup> decals are constructed with the best materials and finished with an anti-graffiti coating and adhesive to fit your application.

Durable and easy to clean decals which meet or exceed APTA and FRA regulations providing clear and concise directions in the case of an emergency.

Choose the name you can trust your life with FireFly<sup>TM</sup>.