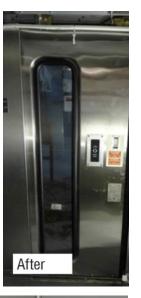

### WINDSCREENS & WINDOWS

### **Windows**

Large Passenger, Small Passenger, Emergency