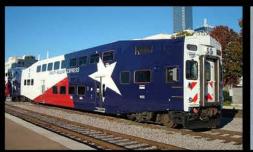

### EXTERIOR GRAPHICS

### **Decal Kits**

Complete exterior decal kits or individually required decals and nameplates.

### Wraps\*

- Complete vehicle wraps
- Eliminate the need for paint
- Easier maintenance and repair
- \* North American installation services