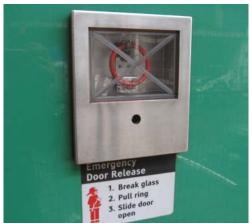

### **Emergency Equipment Locations and Exits**

### **HPPL**

FireFly<sup>TM</sup> decals not only comply with the latest industry standards, but have set the bar in HPPL decals.

FireFly<sup>TM</sup> decals are constructed with the best materials and finished with an anti-graffiti coating and adhesive to fit your application.

Durable and easy to clean decals which meet or exceed APTA and FRA regulations providing clear and concise directions in the case of an emergency.

Choose the name you can trust your life with FireFly<sup>TM</sup>.