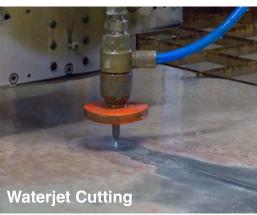

### **CNC CUTTING**

Waterjet Cutting, Flatbed Knife Cutting, Laser Cutting, Router Cutting