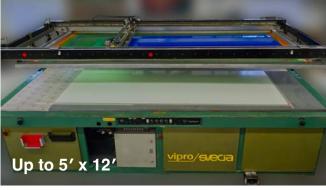

### **PRINTING**

UV Digital Printing, Latex Digital Printing, Screen Printing, Up to 5' x 12', Up to 6 colour in-line