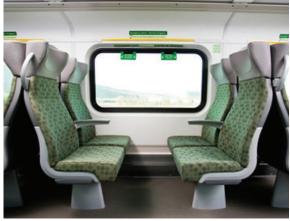

### Windscreens

Our partition components are useful for providing privacy and visual separation between the various sections of a transit car. The panels are available in a very large variety of substrates, and may be color-matched to existing interiors and to the client's desired color palette. We custom build our partitions to your transit car's exact dimensions and shape.

### **Windows**

Large Passenger, Small Passenger, Emergency