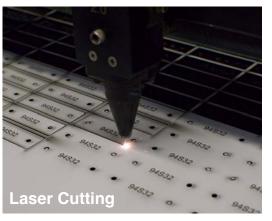

### **CNC CUTTING**

Waterjet Cutting, Flatbed Knife Cutting, Laser Cutting, Router Cutting