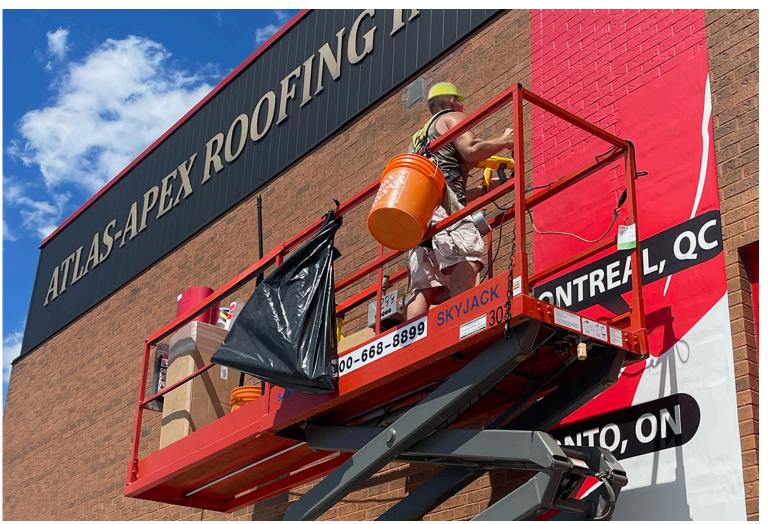

### Wraps\*

- Complete vehicle wraps
- Eliminate the need for paint
- Easier maintenance and repair
- \* North American installation services

### **INSTALLATION**

Graphics, Buildings, Trucks, Trains