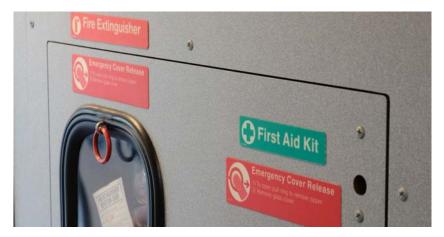

### FRANGIBLE PANELS

### **Lexan Covers\***

- Fire extinguisher cover
- First aid kit cover
- Emergency tool kit covers
- Door access cover

\* can be custom manufactured as required