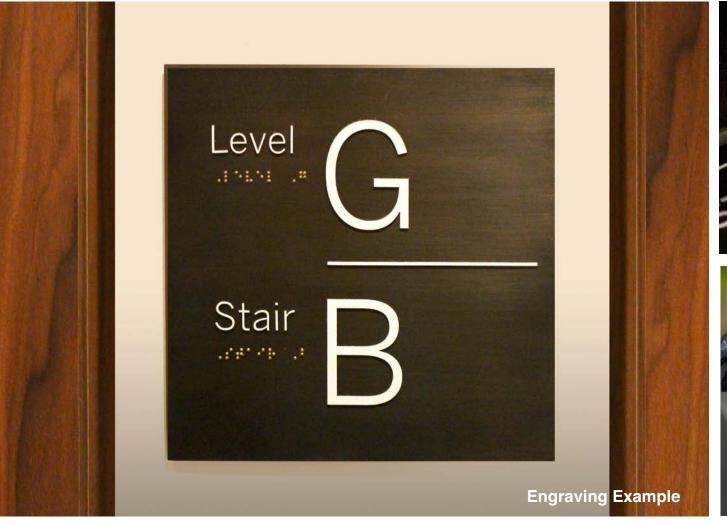

p> FASARA<sup>™</sup> Glass Finishes, 3M<sup>™</sup> Reflective Material

### **ENGRAVING**

Laser CO2, Laser Fiber, Rotary, Chemical Etching

### **KITTING**

Kits, Sub Kit, Just In Time Delivery

### **LAMINATING**

Adhesives, Premask, Protective Over Laminates, Anti-skid, 3M<sup>™</sup> Scotchgard<sup>™</sup> Multi-Layer Protective Film 1004

### **PAINTING**

HVLP Spraying Acrylics, Urethane Enamels, Masked Painted Parts

### **PRINTING**

UV Digital Printing, Latex Digital Printing, Screen Printing, Up to 5' x 12', Up to 6 colour in-line

### **THERMOFORMING**

Vacuum Forming, Low to Mid Volume, Fast Turnaround Time

### **VINYL CUTTING**

Drum & Flatbed Cutters, 40+ Machines, 24-7 Cutting

### **INSTALLATION**

Graphics, Buildings, Trucks, Trains



















































































































### Offering Solutions, Not Just Products





















June 29, 2022

June 29, 2022