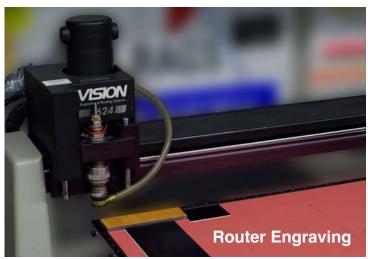

### **CNC CUTTING**

Waterjet Cutting, Flatbed Knife Cutting, Laser Cutting, Router Cutting