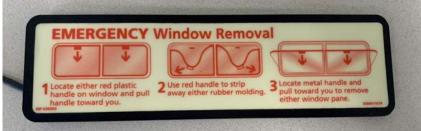

thorities to design, engineer and manufacture luminous egress systems that work both functionally and financially.

Our LLEPM (low-location exit path markings) products are manufactured using the highest quality materials in terms of durability and safety. They are suitable for new or existing rubber or carpet floor coverings. With other applications such as seats and walls.





### MOLDING & TRIM













### **Carpet Molding**

- Rubber and or TPE Thermoplastic Elastomer (holds carpet down and covers transition)
- HPPL Glow Photoluminescent (Safety)

### **Specialty Extrusions & Trim**

- INPS offers extruded aluminum and various plastic and rubber products.
- We offer both stock and custom extrusions which meet Fire, Smoke and Toxicity requirements for the Transit Industry.











### HPPL LED SIGNAGE & THIN FORMAT TRANSIT LIGHTING

### **LED Glow Panels & Lights for Passenger Trains**

They come in varying sizes and are optionally dimmable with an on/off switch.

Available in different voltages.





### **Emergency Equipment Locations and Exits**







### **HPPL**

FireFly<sup>TM</sup> decals not only comply with the latest industry standards, but have set the bar in HPPL decals.

FireFly<sup>TM</sup> decals are constructed with the best materials and finished with an anti-graffiti coating and adhesive to fit your application.

Durable and easy to clean decals which meet or exceed APTA and FRA regulations providing clear and concise directions in the case of an emergency.

Choose the name you can trust your life with FireFly<sup>TM</sup>.





# Emergency Al