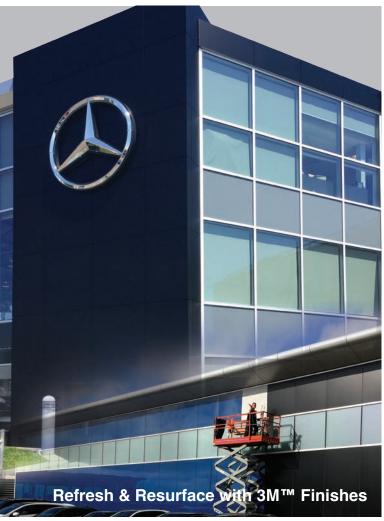

### 3M Architectural Finishes and Wall Graphics

Don't replace fixtures and surfaces, resurface them in decorative metal, stone or wood designs at a fraction of the cost. 3M<sup>TM</sup> DI-NOC<sup>TM</sup>, with more than 1000 patterns to choose from transforms your space with less downtime and labour. These durable, dynamic films are easy to install and conform to a variety of flat or curved surfaces found in rail cars.