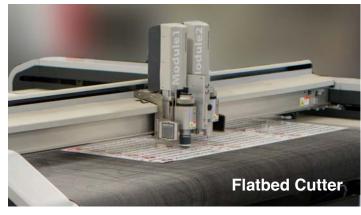

### **CNC CUTTING**

Waterjet Cutting, Flatbed Knife Cutting, Laser Cutting, Router Cutting

### **VINYL CUTTING**

Drum & Flatbed Cutters, 40+ Machines, 24-7 Cutting