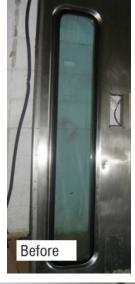

### WINDSCREENS & WINDOWS

### **Windows**

Large Passenger, Small Passenger, Emergency