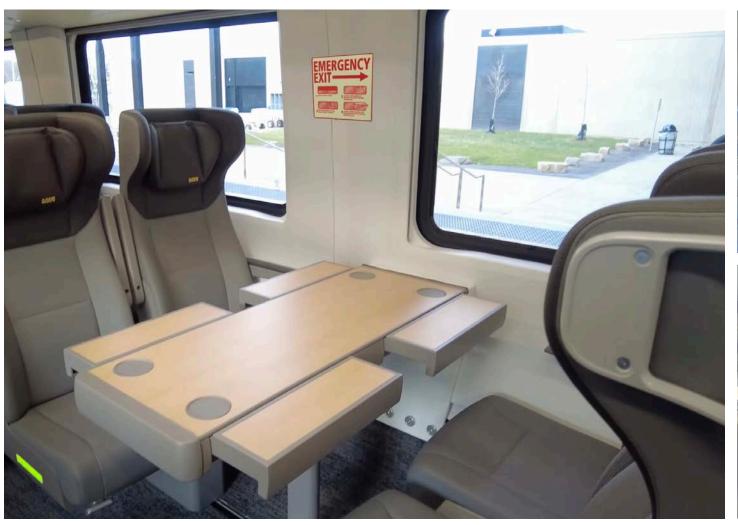

### **Luminous Exit Path Markings**

INPS has worked closely with many mass transit car builders and transit authorities to design, engineer and manufacture luminous egress systems that work both functionally and financially.

Our LLEPM (low-location exit path markings) products are manufactured using the highest quality materials in terms of durability and safety. They are suitable for new or existing rubber or carpet floor coverings. With other applications such as seats and walls.

### **Emergency Equipment Locations and Exits**