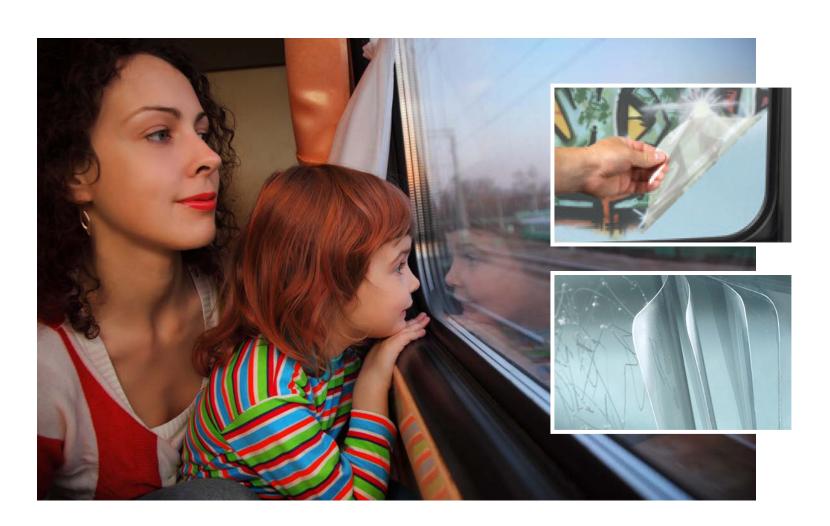

### Window Anti-Graffiti Film

INPS 3M Scotchgard<sup>TM</sup> Multi-Layer
Protective Film 1004 includes four separate
layers of optically transparent, pressuresensitive polyester film tape designed
to protect surfaces from intentional and
unintentional damage caused by scratching,
etching, abrasion and graffiti. Passenger
Car window Anti-Graffiti Film allows a
damaged film layer to be quickly and easily
removed, exposing a fresh protective sheet.