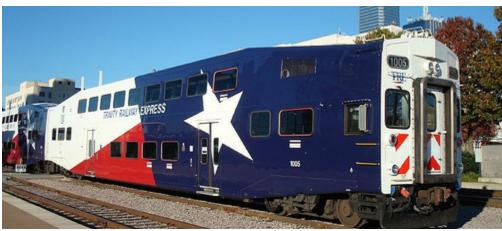

### EXTERIOR GRAPHICS

### **Decal Kits**

Complete exterior decal kits or individually required decals and nameplates.

### Wraps\*

- Complete vehicle wraps
- Eliminate the need for paint
- Easier maintenance and repair
- \* North American installation services