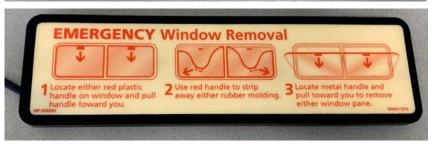

orities to design, engineer and manufacture luminous egress systems that work both functionally and financially.

Our LLEPM (low-location exit path markings) products are manufactured using the highest quality materials in terms of durability and safety. They are suitable for new or existing rubber or carpet floor coverings. With other applications such as seats and walls.





### MOLDING & TRIM













### **Carpet Molding**

- Rubber and or TPE Thermoplastic Elastomer (holds carpet down and covers transition)
- HPPL Glow Photoluminescent (Safety)

### **Specialty Extrusions & Trim**

- INPS offers extruded aluminum and various plastic and rubber products.
- We offer both stock and custom extrusions which meet Fire, Smoke and Toxicity requirements for the Transit Industry.











### HPPL LED SIGNAGE & THIN FORMAT TRANSIT LIGHTING

### **LED Glow Panels & Lights for Passenger Trains**

They come in varying sizes and are optionally dimmable with an on/off switch.

Available in different voltages.





### **Emergency Equipment Locations and Exits**







### **HPPL**

FireFly<sup>TM</sup> decals not only comply with the latest industry standards, but have set the bar in HPPL decals.

FireFly<sup>TM</sup> decals are constructed with the best materials and finished with an anti-graffiti coating and adhesive to fit your application.

Durable and easy to clean decals which meet or exceed APTA and FRA regulations providing clear and concise directions in the case of an emergency.

Choose the name you can trust your life with FireFly<sup>TM</sup>.





# Emergency Alar