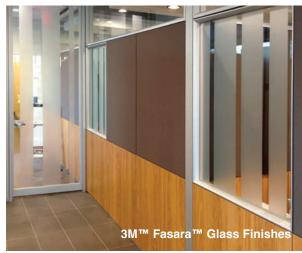

### **CONVERTING**

Commonly converted 3M materials: 3M<sup>™</sup> DI-NOC<sup>™</sup> Architectural Finish, 3M<sup>™</sup> FASARA<sup>™</sup> Glass Finishes, 3M<sup>™</sup> Reflective Material