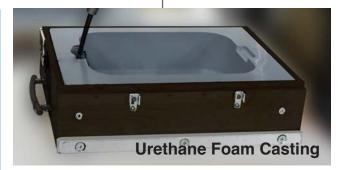

### **COMPOSITES**

Fiberglass – Polyester, Epoxy and Acrylic modified Resin, Resin Casting – Epoxy, Urethane Foam Casting