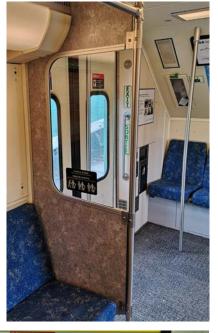

### Windscreens

Our partition components are useful for providing privacy and visual separation between the various sections of a transit car. The panels are available in a very large variety of substrates, and may be color-matched to existing interiors and to the client's desired color palette. We custom build our partitions to your transit car's exact dimensions and shape.

### **Windows**

Large Passenger, Small Passenger, Emergency