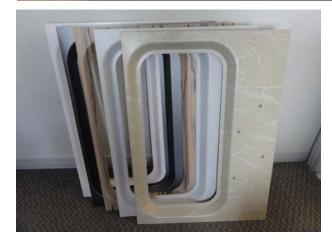

### 3M ARCHITECTURAL FINISHES

### 3M Architectural Finishes and Wall Graphics

Don't replace fixtures and surfaces, resurface them in decorative metal, stone or wood designs at a fraction of the cost. 3M<sup>TM</sup> DI-NOC<sup>TM</sup>, with more than 1000 patterns to choose from transforms your space with less downtime and labour. These durable, dynamic films are easy to install and conform to a variety of flat or curved surfaces found in rail cars.