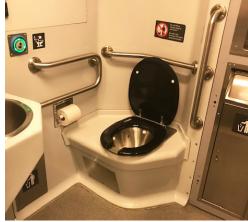

### **Luminous Exit Path Markings**

INPS has worked closely with many mass transit car builders and transit authorities to design, engineer and manufacture luminous egress systems that work both functionally and financially.

Our LLEPM (low-location exit path markings) products are manufactured using the highest quality materials in terms of durability and safety. They are suitable for new or existing rubber or carpet floor coverings. With other applications such as seats and walls.