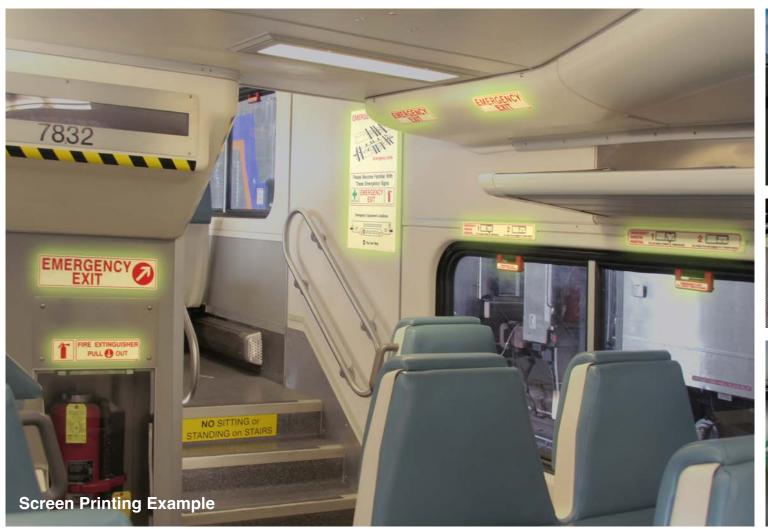

### **Emergency Equipment Locations and Exits**

### **HPPL**

FireFly<sup>TM</sup> decals not only comply with the latest industry standards, but have set the bar in HPPL decals.

FireFly<sup>TM</sup> decals are constructed with the best materials and finished with an anti-graffiti coating and adhesive to fit your application.

Durable and easy to clean decals which meet or exceed APTA and FRA regulations providing clear and concise directions in the case of an emergency.

Choose the name you can trust your life with FireFly<sup>TM</sup>.