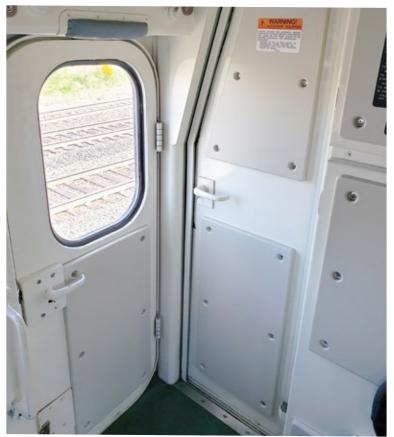

# SOUND DAMPING

**Custom-made** to fit any locomotive, our **Quiet Ride** sound damping system refreshes the look of the cabin interior while **reducing noise and vibration** 

### DID YOU KNOW THE MAJOR CONTRIBUTOR OF SOUND IS THE DEISEL ENGINE?

Quiet Ride sound damping panels reduce noise and vibration inside the cabin and can be easily installed by your staff or our team of professionals.

# Our **Quiet Ride** sound damping panels are constructed from sound absorbing materials **reducing noise emissions** in locomotive cabins