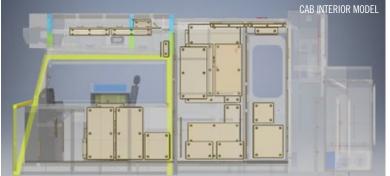

#### **HOW THE SYSTEM WORKS**

- Sound is tested from static idle through Notch 8 under full load. Sound levels are measured and recorded to target the location of the sound damping panels to achieve the most effective design/location
- To ensure precision, we measure, use 3D Scans and/or utilize CAD geometry to replicate the locomotive interior and determine optimal sound damping locations
- Panels are unique and custom molded
- Exterior color and texture options available
- Parts are manufactured and kitted to custom specifications and shipped with installation instructions.
- We can manufacture for new or refurbished locomotives