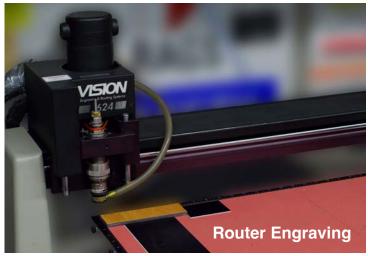

### **CNC CUTTING**

Waterjet Cutting, Flatbed Knife Cutting, Laser Cutting, Router Cutting