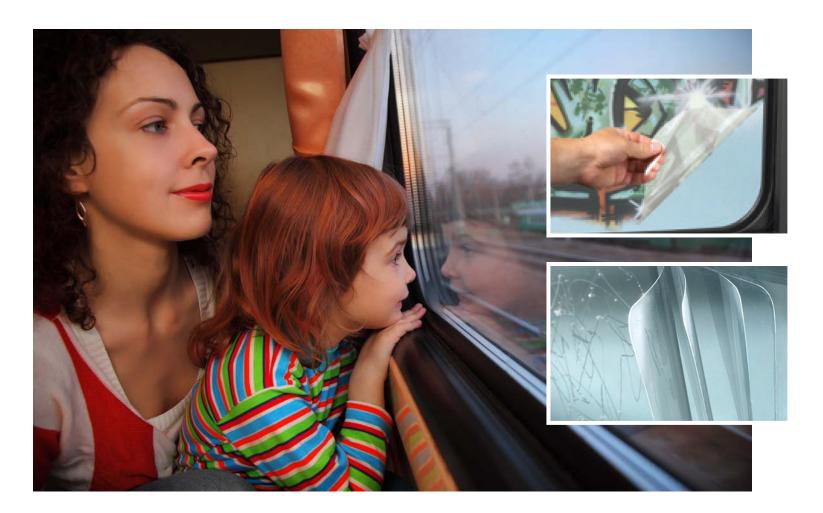

# **Scotchgard**

### Window Anti-Graffiti Film

INPS 3M Scotchgard™ Multi-Layer
Protective Film 1004 includes four separate
layers of optically transparent, pressuresensitive polyester film tape designed
to protect surfaces from intentional and
unintentional damage caused by scratching,
etching, abrasion and graffiti. Passenger Car
window Anti-Graffiti Film allows a damaged
film layer to be quickly and easily removed,
exposing a fresh protective sheet.