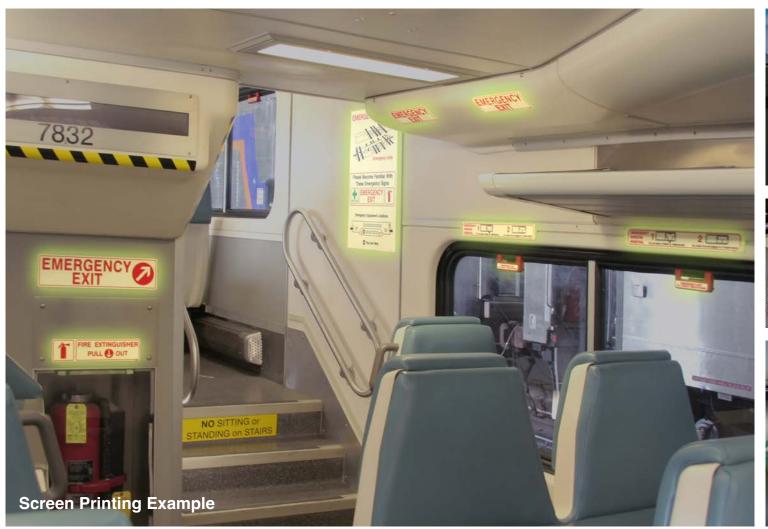

# **LLEPM**

### **Luminous Exit Path Markings**

INPS has worked closely with many mass transit car builders and transit authorities to design, engineer and manufacture luminous egress systems that work both functionally and financially.

Our LLEPM (low-location exit path markings) products are manufactured using the highest quality materials in terms of durability and safety. They are suitable for new or existing rubber or carpet floor coverings. With other applications such as seats and walls.