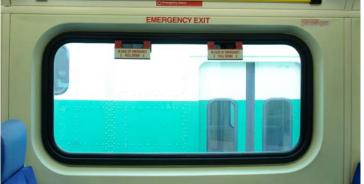

# **Windows & Windscreens**

### **Windows**

Large Passenger, Small Passenger, Emergency