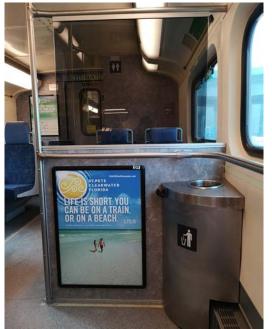

# **Advertising Frames**

- Snap Advertising Frames made from durable aluminum extrusions
- Standard and custom sizes available
- No tools required
- Available in black or silver
- Round or square corner options
- Simply pull back each side, replace your ad and snap each side closed
- Takes less than 30 seconds to change your ad