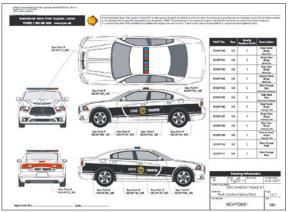

### **Decal Kits**

Complete exterior decal kits or individually required decals and nameplates.

### Wraps\*

- Complete vehicle wraps
- Eliminate the need for paint
- Easier maintenance and repair
- \* North American installation services