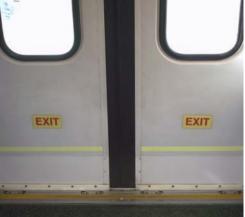

# **LLEPM**

### **Luminous Exit Path Markings**

INPS has worked closely with many mass transit car builders and transit authorities to design, engineer and manufacture luminous egress systems that work both functionally and financially.

Our LLEPM (low-location exit path markings) products are manufactured using the highest quality materials in terms of durability and safety. They are suitable for new or existing rubber or carpet floor coverings. With other applications such as seats and walls.