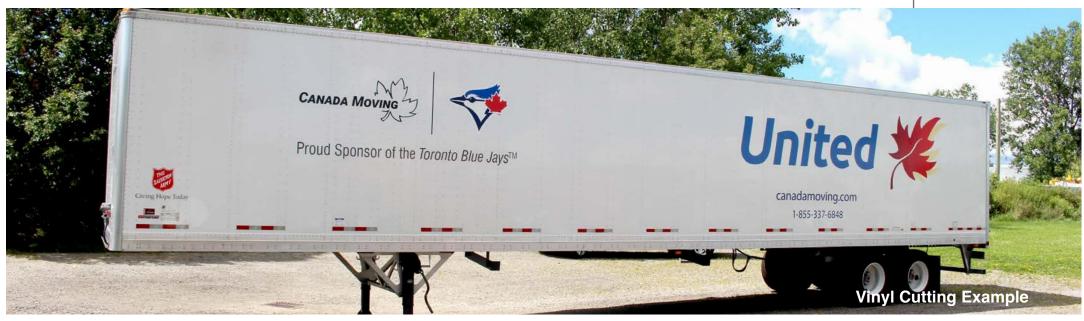

### Wraps\*

- Complete vehicle wraps
- Eliminate the need for paint
- Easier maintenance and repair
- \* North American installation services