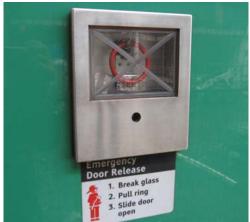

# **LED Glow Panels & Lights** for Passenger Trains

They come in varying sizes and are optionally dimmable with an on/off switch.

Available in different voltages.

EMERGENCY DOOR OPENING