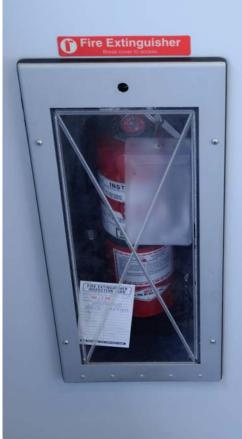

# **Frangible Panels**

### **Lexan Covers\***

- Fire extinguisher cover
- First aid kit cover
- Emergency tool kit covers
- Door access cover
- \* can be custom manufactured as required