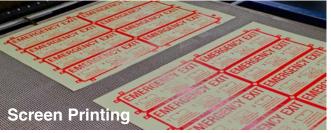

#### **PRINTING**

UV Digital Printing, Latex Digital Printing, Screen Printing, Up to 5' x 12', Up to 6 colour in-line