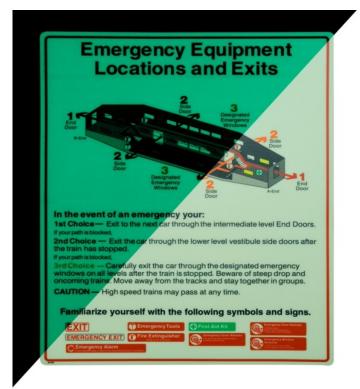

# **LLEPM**

### **Luminous Exit Path Markings**

INPS has worked closely with many mass transit car builders and transit authorities to design, engineer and manufacture luminous egress systems that work both functionally and financially.

Our LLEPM (low-location exit path markings) products are manufactured using the highest quality materials in terms of durability and safety. They are suitable for new or existing rubber or carpet floor coverings. With other applications such as seats and walls.