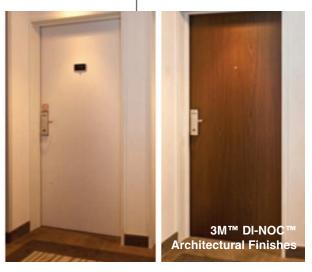

# 3M Architecture Finishes

# 3M Architectural Finishes and Wall Graphics

Don't replace fixtures and surfaces, resurface them in decorative metal, stone or wood designs at a fraction of the cost. 3M<sup>™</sup> DI-NOC<sup>™</sup>, with more than 1000 patterns to choose from transforms your space with less downtime and labour. These durable, dynamic films are easy to install and conform to a variety of flat or curved surfaces found in rail cars.