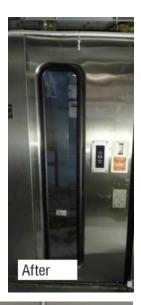

### Window Anti-Graffiti Film

INPS 3M Scotchgard™ Multi-Layer
Protective Film 1004 includes four separate
layers of optically transparent, pressuresensitive polyester film tape designed
to protect surfaces from intentional and
unintentional damage caused by scratching,
etching, abrasion and graffiti. Passenger Car
window Anti-Graffiti Film allows a damaged
film layer to be quickly and easily removed,
exposing a fresh protective sheet.