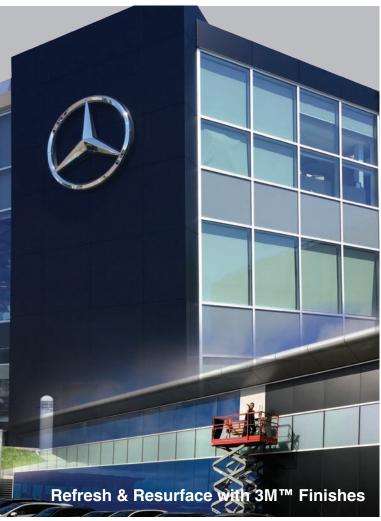

# 3M Architecture Finishes

# 3M Architectural Finishes and Wall Graphics

Don't replace fixtures and surfaces, resurface them in decorative metal, stone or wood designs at a fraction of the cost. 3M<sup>™</sup> DI-NOC<sup>™</sup>, with more than 1000 patterns to choose from transforms your space with less downtime and labour. These durable, dynamic films are easy to install and conform to a variety of flat or curved surfaces found in rail cars.