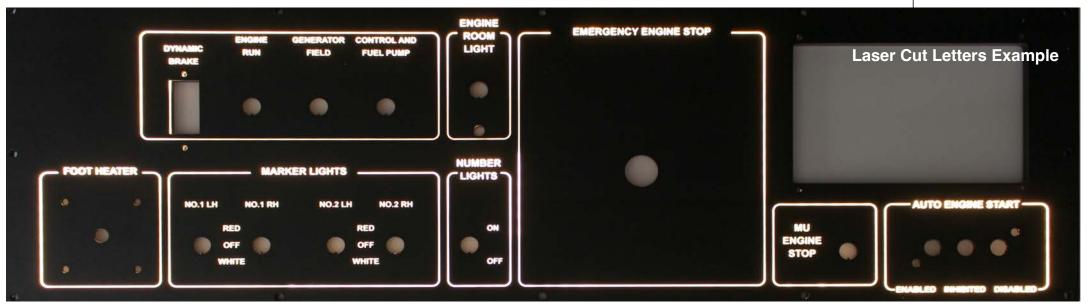

### **CNC CUTTING**

Waterjet Cutting, Flatbed Knife Cutting, Laser Cutting, Router Cutting

### **ENGRAVING**

Laser CO2, Laser Fiber, Rotary, Chemical Etching