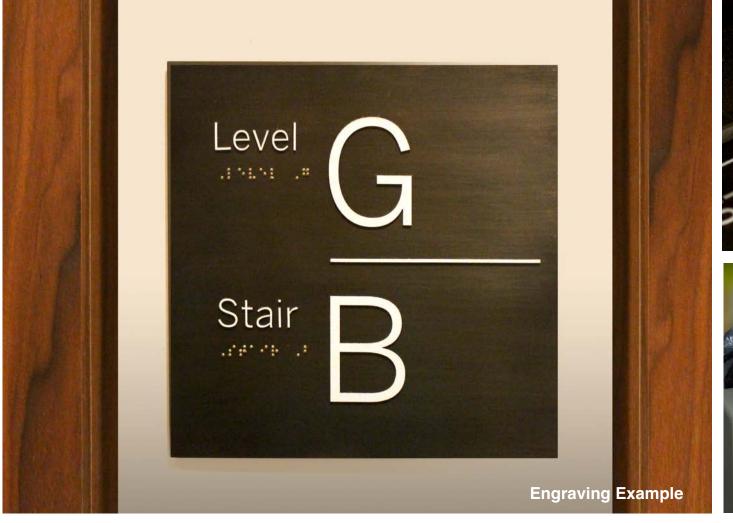

# **Interior Signage**

### **Interior Decals**

- Regulatory signage
- Braille signs
- Control panels
- Safety decals
- Wayfinding
- Instructional

Complete interior decal kits or individually required decals and nameplates.