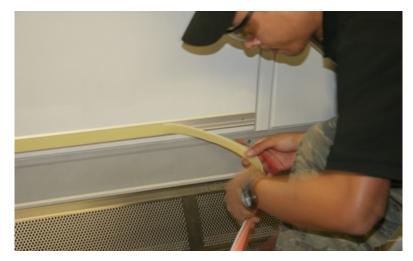

# **LLEPM**

### **Luminous Exit Path Markings**

INPS has worked closely with many mass transit car builders and transit authorities to design, engineer and manufacture luminous egress systems that work both functionally and financially.

Our LLEPM (low-location exit path markings) products are manufactured using the highest quality materials in terms of durability and safety. They are suitable for new or existing rubber or carpet floor coverings. With other applications such as seats and walls.