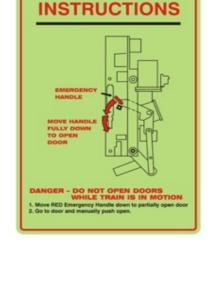

# **LED Glow Panels & Lights** for Passenger Trains

They come in varying sizes and are optionally dimmable with an on/off switch.

Available in different voltages.

EMERGENCY DOOR OPENING