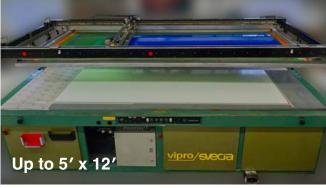

#### **PRINTING**

UV Digital Printing, Latex Digital Printing, Screen Printing, Up to 5' x 12', Up to 6 colour in-line