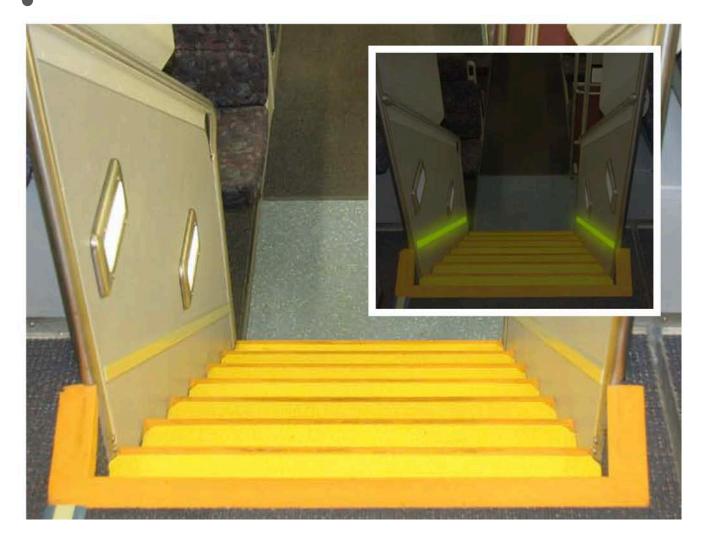

# **LLEPM**

### **Luminous Exit Path Markings**

INPS has worked closely with many mass transit car builders and transit authorities to design, engineer and manufacture luminous egress systems that work both functionally and financially.

Our LLEPM (low-location exit path markings) products are manufactured using the highest quality materials in terms of durability and safety. They are suitable for new or existing rubber or carpet floor coverings. With other applications such as seats and walls.