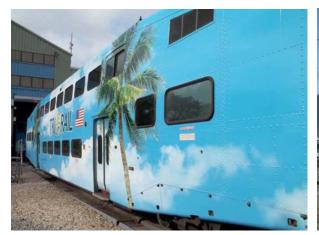

### Wraps\*

- Complete vehicle wraps
- Eliminate the need for paint
- Easier maintenance and repair
- \* North American installation services