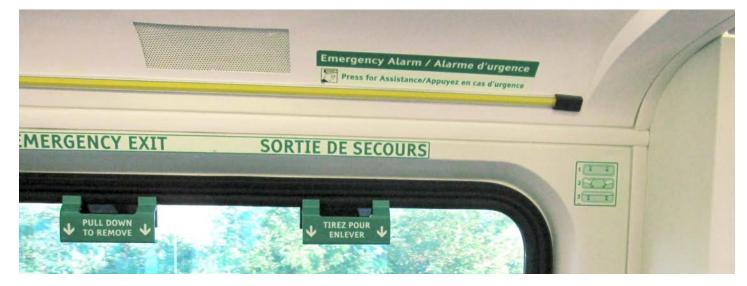

# **Interior Signage**

### **Interior Decals**

- Regulatory signage
- Braille signs
- Control panels
- Safety decals
- Wayfinding
- Instructional

Complete interior decal kits or individually required decals and nameplates.