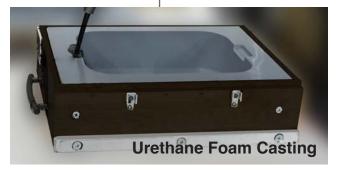

#### **COMPOSITES**

Fiberglass – Polyester, Epoxy and Acrylic modified Resin, Resin Casting – Epoxy, Urethane Foam Casting