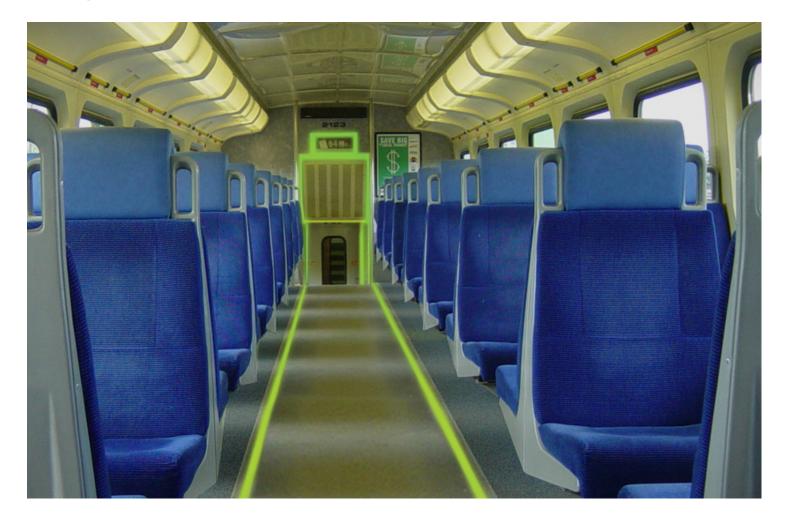

# **LLEPM**

### **Luminous Exit Path Markings**

INPS has worked closely with many mass transit car builders and transit authorities to design, engineer and manufacture luminous egress systems that work both functionally and financially.

Our LLEPM (low-location exit path markings) products are manufactured using the highest quality materials in terms of durability and safety. They are suitable for new or existing rubber or carpet floor coverings. With other applications such as seats and walls.