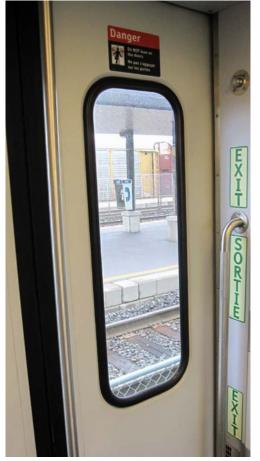

# **Passenger Doors**

- Door assemblies
- Door nose seals
- Door brush seal vestibule
- Door brush seal end door upper and lower