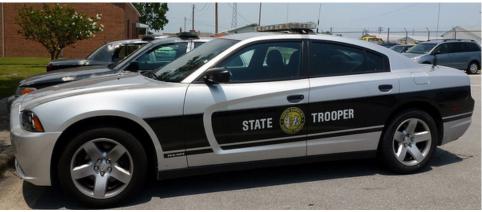

### **Decal Kits**

Complete exterior decal kits or individually required decals and nameplates.

### Wraps\*

- Complete vehicle wraps
- Eliminate the need for paint
- Easier maintenance and repair
- \* North American installation services