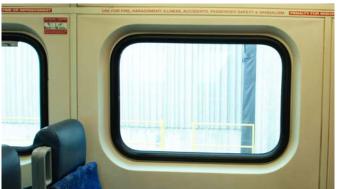

# **Windows & Windscreens**

### **Windows**

Large Passenger, Small Passenger, Emergency