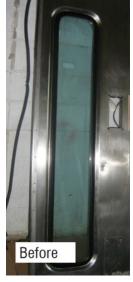

### Window Anti-Graffiti Film

INPS 3M Scotchgard™ Multi-Layer
Protective Film 1004 includes four separate
layers of optically transparent, pressuresensitive polyester film tape designed
to protect surfaces from intentional and
unintentional damage caused by scratching,
etching, abrasion and graffiti. Passenger Car
window Anti-Graffiti Film allows a damaged
film layer to be quickly and easily removed,
exposing a fresh protective sheet.