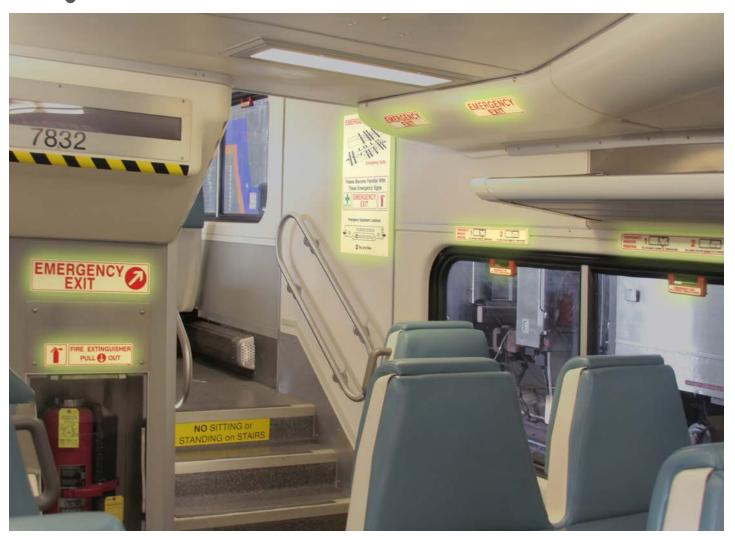

# **LLEPM**

### **Luminous Exit Path Markings**

INPS has worked closely with many mass transit car builders and transit authorities to design, engineer and manufacture luminous egress systems that work both functionally and financially.

Our LLEPM (low-location exit path markings) products are manufactured using the highest quality materials in terms of durability and safety. They are suitable for new or existing rubber or carpet floor coverings. With other applications such as seats and walls.