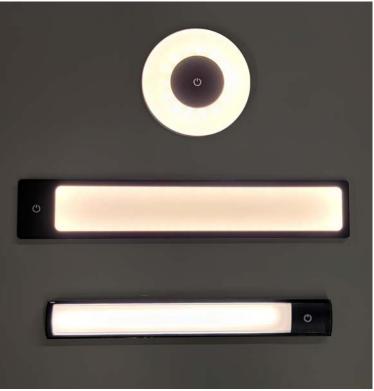

# **Thin Format Transit Lighting**

# **LED Glow Panels & Lights** for Passenger Trains

They come in varying sizes and are optionally dimmable with an on/off switch.

Available in different voltages.

EMERGENCY DOOR OPENING