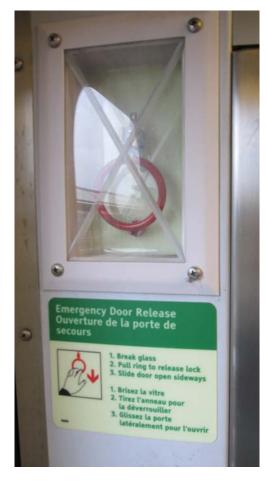

# **LED Glow Panels & Lights** for Passenger Trains

They come in varying sizes and are optionally dimmable with an on/off switch.

Available in different voltages.

EMERGENCY DOOR OPENING