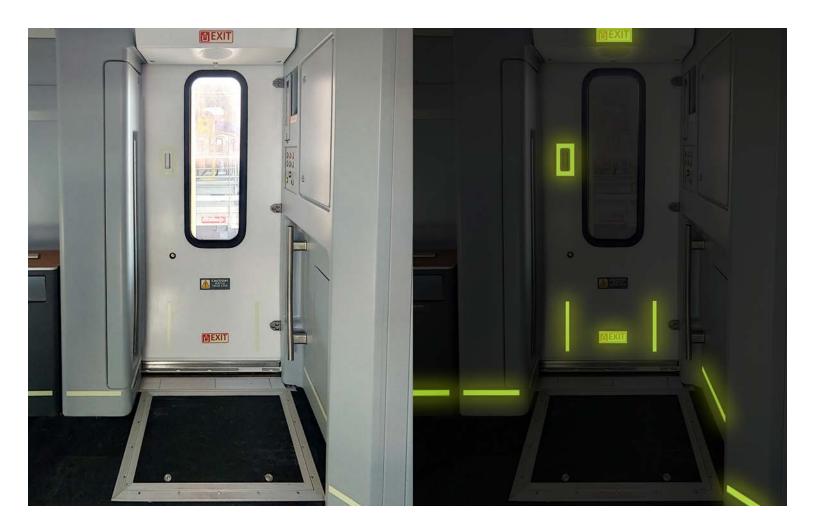

# **LLEPM**

### **Luminous Exit Path Markings**

INPS has worked closely with many mass transit car builders and transit authorities to design, engineer and manufacture luminous egress systems that work both functionally and financially.

Our LLEPM (low-location exit path markings) products are manufactured using the highest quality materials in terms of durability and safety. They are suitable for new or existing rubber or carpet floor coverings. With other applications such as seats and walls.