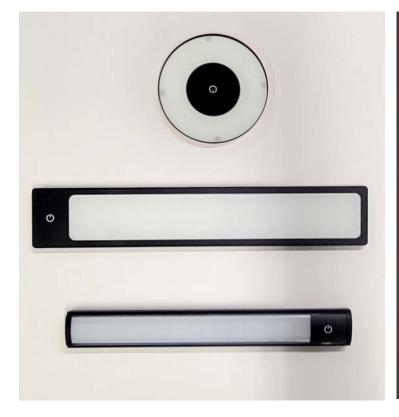

# **Thin Format Transit Lighting**

# **LED Glow Panels & Lights** for Passenger Trains

They come in varying sizes and are optionally dimmable with an on/off switch.

Available in different voltages.

EMERGENCY DOOR OPENING