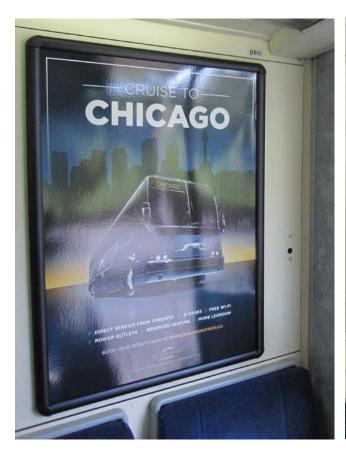

# **Advertising Frames**

- Snap Advertising Frames made from durable aluminum extrusions
- Standard and custom sizes available
- No tools required
- Available in black or silver
- Round or square corner options
- Simply pull back each side, replace your ad and snap each side closed
- Takes less than 30 seconds to change your ad