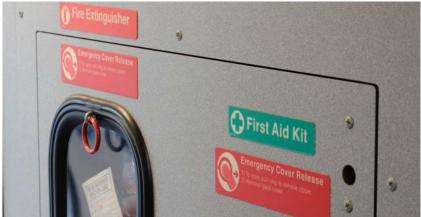

### **Lexan Covers\***

- Fire extinguisher cover
- First aid kit cover
- Emergency tool kit covers
- Door access cover
- \* can be custom manufactured as required