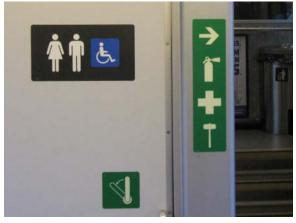

# **Interior Signage**

### **Interior Decals**

- Regulatory signage
- Braille signs
- Control panels
- Safety decals
- Wayfinding
- Instructional

Complete interior decal kits or individually required decals and nameplates.