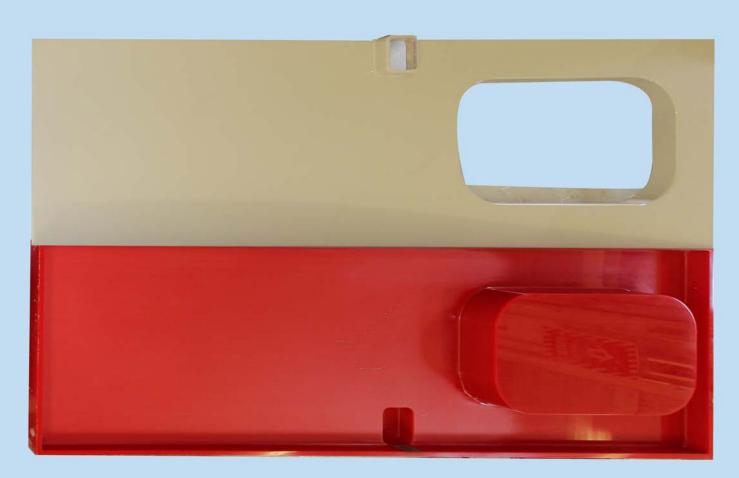

#### **COMPOSITES**

Fiberglass – Polyester, Epoxy and Acrylic modified Resin, Resin Casting – Epoxy, Urethane Foam Casting