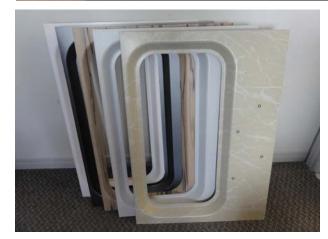

# 3M Architectural Finishes and Wall Graphics

Don't replace fixtures and surfaces, resurface them in decorative metal, stone or wood designs at a fraction of the cost. 3M<sup>™</sup> DI-NOC<sup>™</sup>, with more than 1000 patterns to choose from transforms your space with less downtime and labour. These durable, dynamic films are easy to install and conform to a variety of flat or curved surfaces found in rail cars.