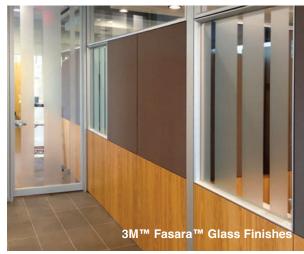

### **CONVERTING**

Commonly converted 3M materials: 3M<sup>™</sup> DI-NOC<sup>™</sup> Architectural Finish, 3M<sup>™</sup> FASARA<sup>™</sup> Glass Finishes, 3M<sup>™</sup> Reflective Material