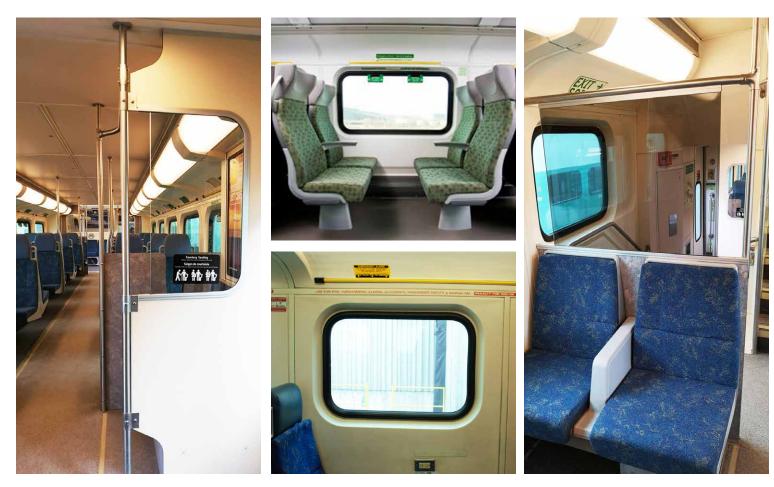

#### SCOTCHGARD

# Window Anti-Graffiti Film

INPS 3M Scotchgard<sup>™</sup> Multi-Layer Protective Film 1004 includes four separate layers of optically transparent, pressure-sensitive polyester film tape designed to protect surfaces from intentional and unintentional damage caused by scratching, etching, abrasion and graffiti. Passenger Car window Anti-Graffiti Film allows a damaged film layer to be quickly and easily removed, exposing a fresh protective sheet.