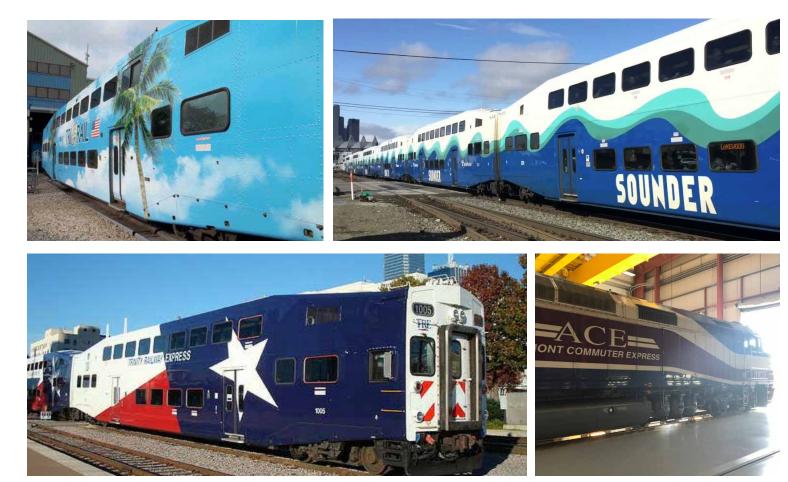

# **Decal Kits**

 Complete exterior decal kits or individually required decals and nameplates

# Wraps\*

- Complete vehicle wraps
- Eliminate the need for paint
- Easier maintenance and repair
- \* North American installation services