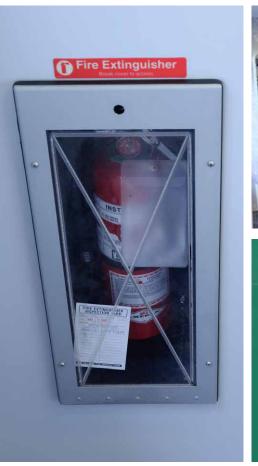

#### FRANGIBLE PANELS

# Lexan Covers\*

- Fire extinguisher cover
- First aid kit cover
- Emergency tool kit covers
- Door access cover
- \* can be custom manufactured as required