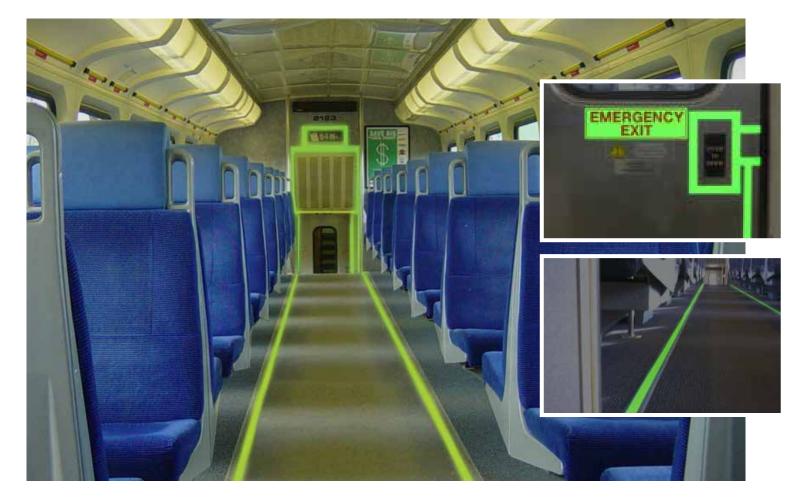

# Luminous Exit Path Markings

INPS has worked closely with many mass transit car builders and transit authorities to design, engineer and manufacture luminous egress systems that work both functionally and financially.

Our LLEPM (low-location exit path markings) products are manufactured using the highest quality materials in terms of durability and safety. They are suitable for new or existing rubber or carpet floor coverings. With other applications such as seats and walls.