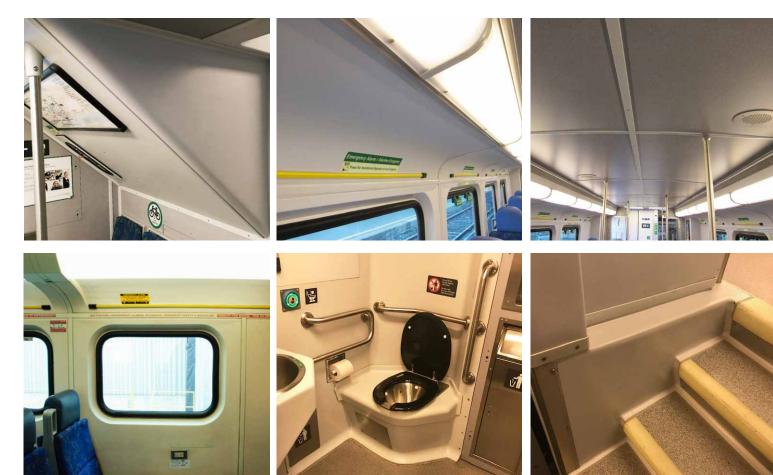

#### INTERIOR WALL PANELS & COMPONENTS

# **Thermoformed Panels**

- Window freezes Foam backing supports
- Cove panels
- Vestibule panels
- Door pocket trim and parts
- Trim panels
- Stairway linings
- Lens gap covers

## **HPL** Panels

- Wall panels
- Ceiling panels

#### Windows

Large Passenger Small Passenger Emergency

#### Windscreens

- Intermediate
- Courtesy
- Various tints/colors

   chamfered polished