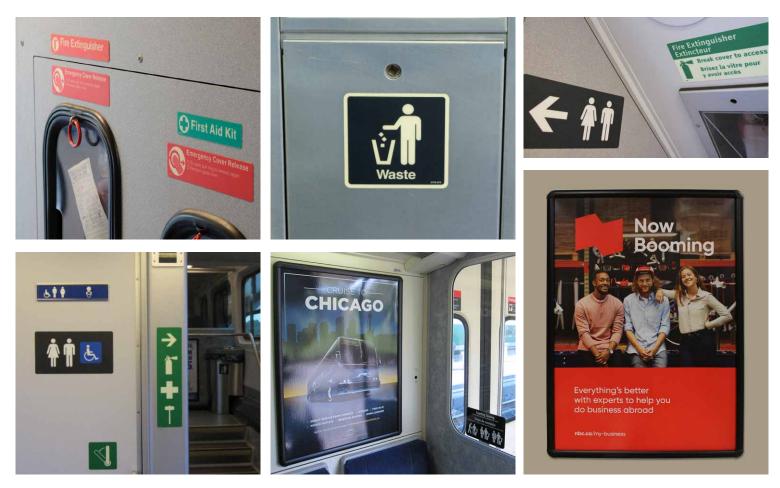

# Lexan Covers\*

- Fire extinguisher cover
- First aid kit cover
- Emergency tool kit covers
- Door access cover
- \* can be custom manufactured as required

## **Interior Decals**

 Complete interior decal kits or individually required decals and nameplates

## Advertising/Map Frames

- Made from durable aluminum extrusions
- Standard and custom sizes available
- No tools required
- Available in black or silver
- Simply pull back each slide, replace your ad and snap sides closed
- Change your ad in less than 30 sec.