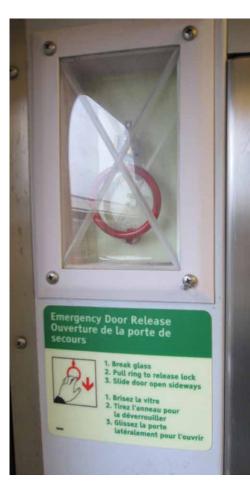

nents







# WINDOWS & WINDSCREENS

#### Windows

Large Passenger Small Passenger Emergency

#### Windscreens

- Intermediate
- Courtesy
- Various tints/colors

   chamfered polished







#### SCOTCHGARD

# Window Anti-Graffiti Film

INPS 3M Scotchgard<sup>™</sup> Multi-Layer Protective Film 1004 includes four separate layers of optically transparent, pressure-sensitive polyester film tape designed to protect surfaces from intentional and unintentional damage caused by scratching, etching, abrasion and graffiti. Passenger Car window Anti-Graffiti Film allows a damaged film layer to be quickly and easily removed, exposing a fresh protective sheet.







#### PASSENGER DOORS

- Door assemblies
- Door nose seals
- Door brush seal vestibule
- Door brush seal end door upper and lower











# Emergency Boor Release 2. Pull ring 3. Stide deor open

#### FRANGIBLE PANELS

# Lexan Covers\*

- Fire extinguisher cover
- First aid kit cover
- Emergency tool kit covers
- Door access cover
- \* can be custom manufactured as required







#### LLEPM HPPL

# Luminous Exit Path Markings

INPS has worked closely with many mass transit car builders and transit authorities to design, engineer and manufacture luminous egress systems that work both functionally and financially.

Our LLEPM (low-location exit path markings) products are manufactured using the highest quality materials in terms of durability and safety. They are suitable for new or existing rubber or carpet floor coverings. With other applications such as seats and walls.







#### **INTERIOR SIGNAGE**

## **Interior