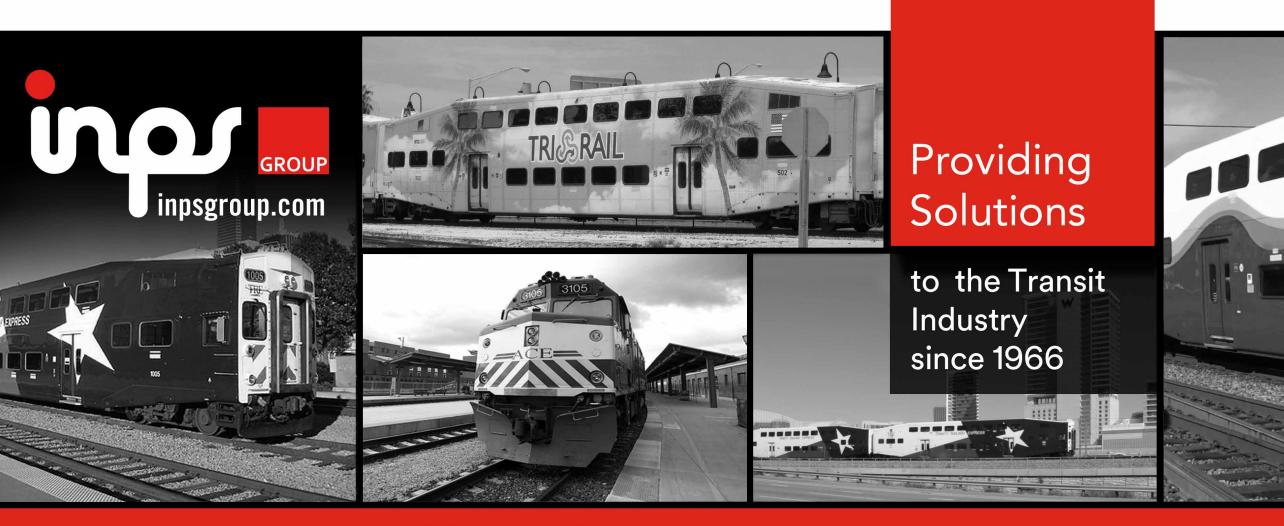

#### INTERIOR WALL PANELS & COMPONENTS

# **Thermoformed Panels**

- Window freezes Foam backing supports
- Cove panels
- Vestibule panels
- Door pocket trim and parts
- Trim panels
- Stairway linings
- Lens gap covers

## **HPL** Panels

- Wall panels
- Ceiling panels

# **Fiberglas Components**

• Various FRP components