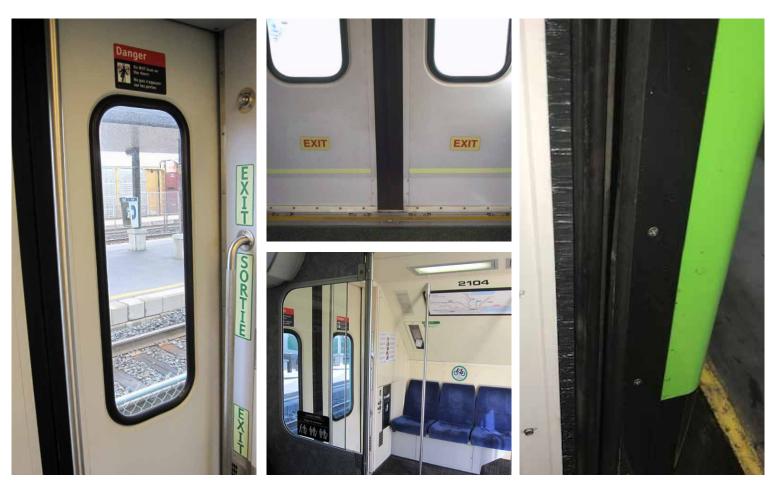

#### INTERIOR WALL PANELS & COMPONENTS

# **Thermoformed Panels**

- Window freezes Foam backing supports
- Cove panels
- Vestibule panels
- Door pocket trim and parts
- Trim panels
- Stairway linings
- Lens gap covers

## **HPL** Panels

- Wall panels
- Ceiling panels

# **Fiberglas Components**

• Various FRP components

# WINDOWS & WINDSCREENS

#### Windows

Large Passenger Small Passenger Emergency

#### Windscreens

- Intermediate
- Courtesy
- Various tints/colors

   chamfered polished

#### PASSENGER DOORS

- Door assemblies
- Door nose seals
- Door brush seal vestibule
- Door brush seal end door upper and lower

#### **INTERIOR SIGNAGE**

## **Interior Decals**

 Complete interior decal kits or individually required decals and nameplates

## Advertising/Map Frames

- Made from durable aluminum extrusions
- Standard and custom sizes available
- No tools required
- Available in black or silver
- Simply pull back each slide, replace your ad and snap sides closed
- Change your ad in less than 30 sec.