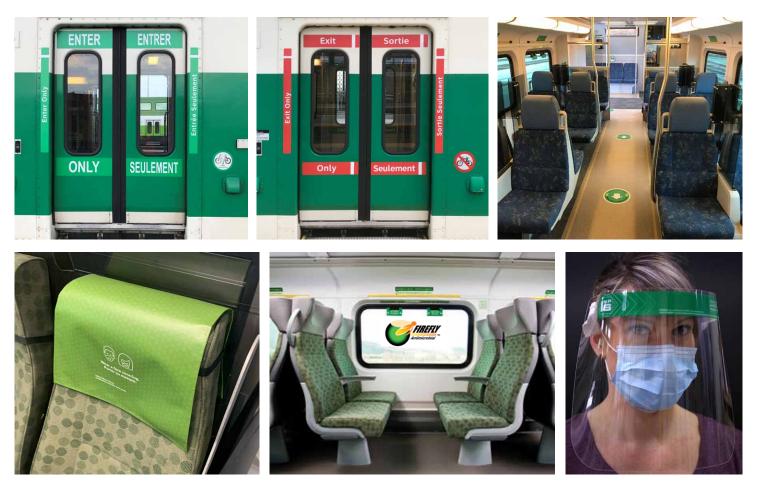

#### **COVID PRODUCTS**

Promote physical distancing and mitigate crowding

- Door wraps and decals
- Floor graphics
- Face shields
- Seat signs
- FIREFLY™ Antimicrobial window film
- AEGIS protect permanently binding antimicrobial for all interior surfaces