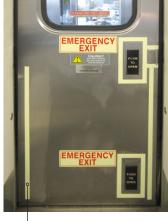

## INTERIOR **SIGNAGE & GRAPHICS**

Instructional Decals

Evacuations Maps

**Regulatory Signs** 

All our signs meet APTA Standards for Emergency Signage for Egress/Access of Passenger Rail Equipment

## INPS has solutions for all your HPPL Signage

High Performance Photoluminescent Decals not only comply with the latest industry standards, but have set the bar in HPPL decals. The end result is a durable and easy to clean decal which meet or exceed APTA and FRA regulations providing clear and concise directions in the case of an emergency.