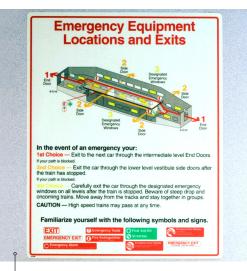

## INTERIOR **SIGNAGE & GRAPHICS**

Instructional Decals

Evacuations Maps

**Regulatory Signs** 

All our signs meet APTA Standards for Emergency Signage for Egress/Access of Passenger Rail Equipment

## INPS has solutions for all your HPPL Signage

High Performance Photoluminescent Decals not only comply with the latest industry standards, but have set the bar in HPPL decals. The end result is a durable and easy to clean decal which meet or exceed APTA and FRA regulations providing clear and concise directions in the case of an emergency.