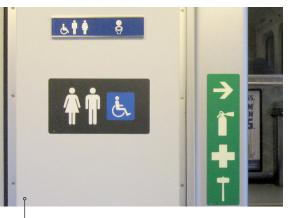

If it is signage you are looking for, you won't be disappointment with our polycarbonate embossed braille signage with 3M adhesive.

All our HPPL Products:

- Meet Standard Fire, Smoke & Toxicity Transit requirements
- High Impact Resistance
- Chemical and Stain resistant
- No Radioactive material used in the manufacture of this product.

## **Interior Graphics**

We offer a large range of interior graphic components that serve both functional and aesthetic purposes within the rail car.

- Regulatory signage
- Braille signs
- Control panels
- Safety decals
- Wayfinding
- Instructional