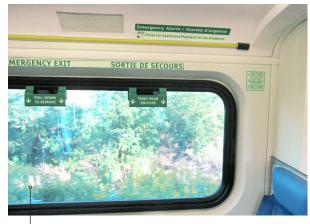

## INTERIOR **SIGNAGE & GRAPHICS**

Instructional Decals

Evacuations Maps

**Regulatory Signs** 

All our signs meet APTA Standards for Emergency Signage for Egress/Access of Passenger Rail Equipment

## INPS has solutions for all your HPPL Signage

High Performance Photoluminescent Decals not only comply with the latest industry standards, but have set the bar in HPPL decals. The end result is a durable and easy to clean decal which meet or exceed APTA and FRA regulations providing clear and concise directions in the case of an emergency.

If it is signage you are looking for, you won't be disappointment with our polycarbonate embossed braille signage with 3M adhesive.

All our HPPL Products:

- Meet Standard Fire, Smoke & Toxicity Transit requirements
- High Impact Resistance
- Chemical and Stain resistant
- No Radioactive material used in the manufacture of this product.