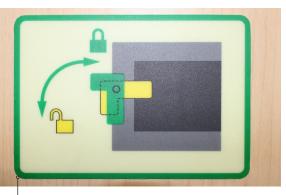

## INTERIOR **SIGNAGE & GRAPHICS**

Instructional Decals

Evacuations Maps

**Regulatory Signs** 

All our signs meet APTA Standards for Emergency Signage for Egress/Access of Passenger Rail Equipment

## INPS has solutions for all your HPPL Signage

High Performance Photoluminescent Decals not only comply with the latest industry standards, but have set the bar in HPPL decals. The end result is a durable and easy to clean decal which meet or exceed APTA and FRA regulations providing clear and concise directions in the case of an emergency.