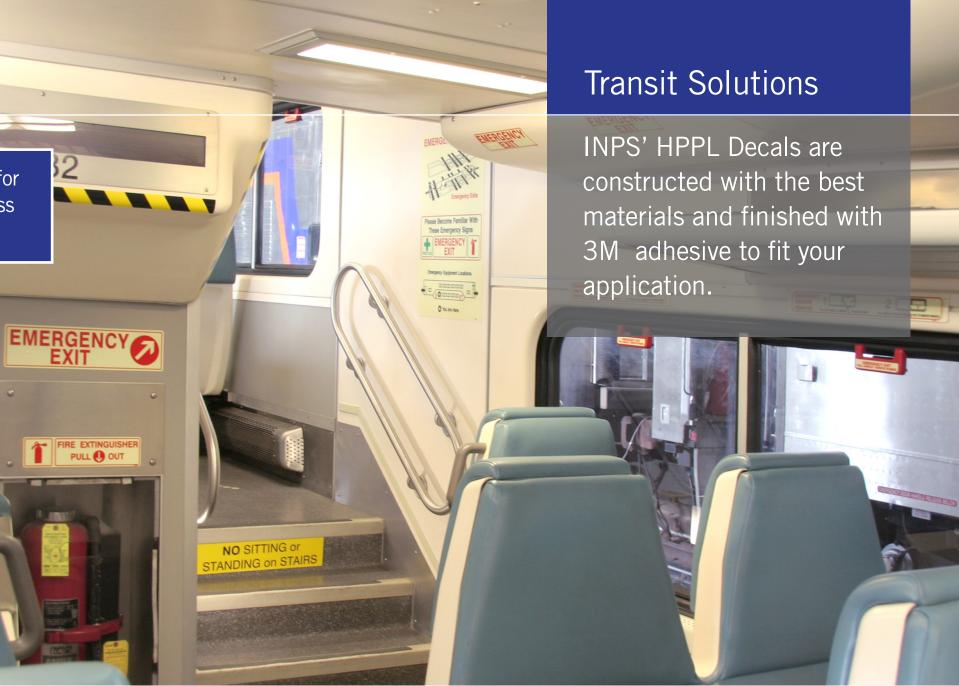

## INPS has solutions for all your HPPL Signage

High Performance Photoluminescent Decals not only comply with the latest industry standards, but have set the bar in HPPL decals. The end result is a durable and easy to clean decal which meet or exceed APTA and FRA regulations providing clear and concise directions in the case of an emergency.

INPS U.S.A. I INPS CANADA I INPS MEXICO Tel: 1 800 565.3509 | sales@inps.net | www.inps.net

HPPL Decals

Embossed Braille