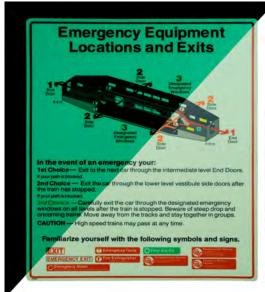

# INSTRUCTIONAL SIGNS, DECALS & PLATES

- INPS designs and engineers innovative products to improve your station and platform safety
- Aluminum anodized, etched plates, stainless steel engraved, photo etched or powder coated
- Serial numbering and bar coding
- Polycarbonate embossed braille signage with adhesive that best suits our clients
- Great for high volume graphics
- Passes flame, smoke and toxicity tests