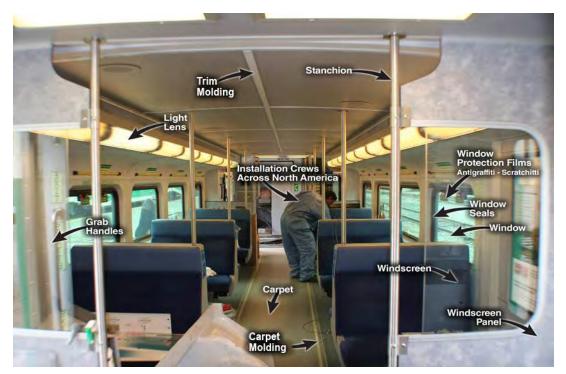

#### Interior Solutions

| Overview                             | 7-11  |
|--------------------------------------|-------|
| Panels                               | 12    |
| Molding & Trim                       | 13-14 |
| Windscreens & Windscreen Panels      | 15    |
| Advertising Frames                   | 16    |
| Frangible Panels & Metal Fabrication | 17    |
| Window Protection Films              | 18    |
| Windows & Window Seals               | 19    |
| HPPL LLEPM                           | 20    |
|                                      |       |

| HPPL Signs & Decals                  | 21 |
|--------------------------------------|----|
| Stair Nosings                        | 22 |
| Stanchions                           | 23 |
| Lights & PAAS Strips                 | 24 |
| Instructional Signs, Decals & Plates | 25 |
| Skins                                | 26 |
| Antimicrobial Surface Treatments     | 27 |

#### **Exterior Solutions**

| Installations | 28 |
|---------------|----|
| Graphics      | 29 |

## **Carpet Molding**

- Rubber and or TPE Thermoplastic Elastomer (holds carpet down and covers transition)
- HPPL Glow Photoluminescent (Safety)

## **Specialty Extrusions & Trim**

- INPS offers extruded aluminum and various plastic and rubber products.
- We offer both stock and custom extrusions which meet Fire, Smoke and Toxicity requirements for the Transit Industry.

# INTERIOR SOLUTIONS TRIM MOLDING

- Wall
- Ceiling
  - Cover the transition of panels
  - Holds panels in place
  - Angled trim
  - Custom trim
  - Kydex (extruded)
  - Snap concept

## WINDSCREENS & WINDSCREEN PANELS

- Privacy screens
- Rear doors and stairwells
- Prevents wind from the door to reach passengers
- Any color and texture to match existing fleet

# WINDOW PROTECTION FILMS

- Anti-graffiti
- Protects window from scratches, shattering and graffiti

**Vandalism Protection:** Scratch-resistant glass and antivandalism film can reduce damage from vandalism.

# WINDOWS & WINDOW SEALS

**Thermal Comfort:** The use of sealed units and solar control glass

(tinted or low-emissivity) improves the thermal insulation of vehicles.

**Acoustical Comfort:** Laminated glass cuts the transmission of outside noise.

# INTERIOR SOLUTIONS STANCHIONS

- Antibicrobrial
- Supports structure
- Passenger comfort
- Stainless steel, brushed or polished
- Stanchion fitting
- Can be custom designed to fit your requirements
- Custom profiles