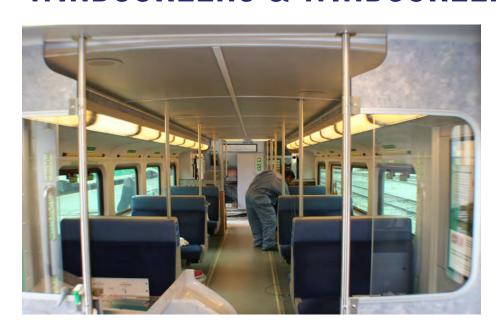

## WINDSCREENS & WINDSCREEN PANELS

- Privacy screens
- Rear doors and stairwells
- Prevents wind from the door to reach passengers
- Any color and texture to match existing fleet