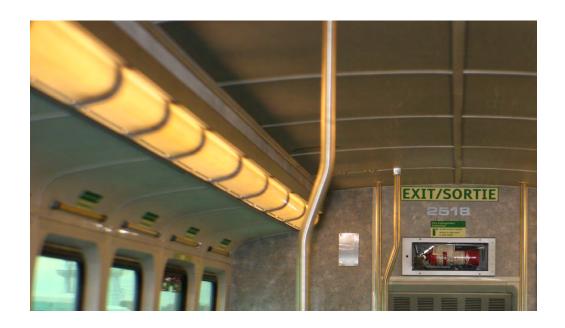

# HPPL LLEPM

#### **Low Level Emergency Path Marking (LLEPM)**

The INPS team has worked closely with many mass transit car builders and transit authorities to design, engineer and manufacture LLEPM systems that work both functionally and financially.