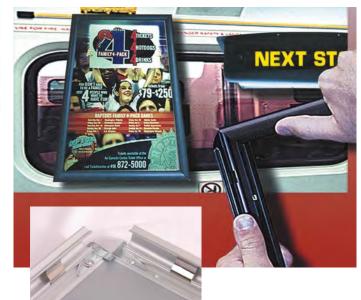

# **ADVERTISING FRAMES**

- Snap Advertising Frames made from durable aluminum extrusions
- Standard and custom sizes available
- No tools required
- Available in black or silver
- Round or square corner options
- Simply pull back each side, replace your ad and snap each side closed
- Takes less than 30 seconds to change your ad