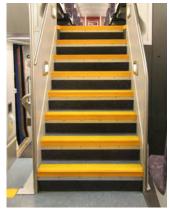

# INTERIOR SOLUTIONS STAIR NOSINGS

## **Stairs**

- Nosings
- Rubber
- Custom routed for anti-skid and glow in the dark
- Stair treads
- Anti-skid paint