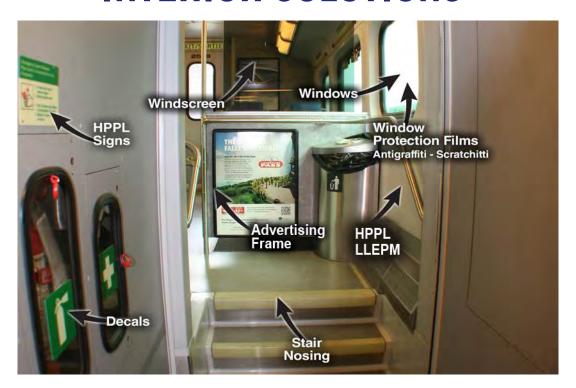

## WINDSCREENS & WINDSCREEN PANELS

- Privacy screens
- Rear doors and stairwells
- Prevents wind from the door to reach passengers
- Any color and texture to match existing fleet

# **ADVERTISING FRAMES**

- Snap Advertising Frames made from durable aluminum extrusions
- Standard and custom sizes available
- No tools required
- Available in black or silver
- Round or square corner options
- Simply pull back each side, replace your ad and snap each side closed
- Takes less than 30 seconds to change your ad

# WINDOW PROTECTION FILMS

- Anti-graffiti
- Protects window from scratches, shattering and graffiti

**Vandalism Protection:** Scratch-resistant glass and antivandalism film can reduce damage from vandalism.

# WINDOWS & WINDOW SEALS

**Thermal Comfort:** The use of sealed units and solar control glass

(tinted or low-emissivity) improves the thermal insulation of vehicles.

**Acoustical Comfort:** Laminated glass cuts the transmission of outside noise.

# INTERIOR SOLUTIONS HPPL SIGNS & DECALS

FireFly<sup>™</sup> decals not only comply with the latest industry standards, but have set the bar in HPPL decals.

FireFly<sup>™</sup> decals are constructed with the best materials and finished with an anti-graffiti coating and adhesive to fit your application.

# INTERIOR SOLUTIONS STAIR NOSINGS

## **Stairs**

- Nosings
- Rubber
- Custom routed for anti-skid and glow in the dark
- Stair treads
- Anti-skid paint