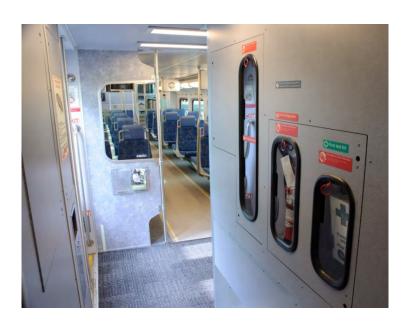

#### Interior Solutions

| Overview                             | 7-11  |
|--------------------------------------|-------|
| Panels                               | 12    |
| Molding & Trim                       | 13-14 |
| Windscreens & Windscreen Panels      | 15    |
| Advertising Frames                   | 16    |
| Frangible Panels & Metal Fabrication | 17    |
| Window Protection Films              | 18    |
| Windows & Window Seals               | 19    |
| HPPL LLEPM                           | 20    |
|                                      |       |

## WINDSCREENS & WINDSCREEN PANELS

- Privacy screens
- Rear doors and stairwells
- Prevents wind from the door to reach passengers
- Any color and texture to match existing fleet

# WINDOW PROTECTION FILMS

- Anti-graffiti
- Protects window from scratches, shattering and graffiti

**Vandalism Protection:** Scratch-resistant glass and antivandalism film can reduce damage from vandalism.

# WINDOWS & WINDOW SEALS

**Thermal Comfort:** The use of sealed units and solar control glass

(tinted or low-emissivity) improves the thermal insulation of vehicles.

**Acoustical Comfort:** Laminated glass cuts the transmission of outside noise.