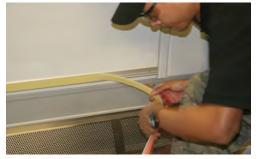

# WINDOWS & WINDOW SEALS

**Thermal Comfort:** The use of sealed units and solar control glass

(tinted or low-emissivity) improves the thermal insulation of vehicles.

**Acoustical Comfort:** Laminated glass cuts the transmission of outside noise.

#### **Window Seals & Rubbers**

All profiles