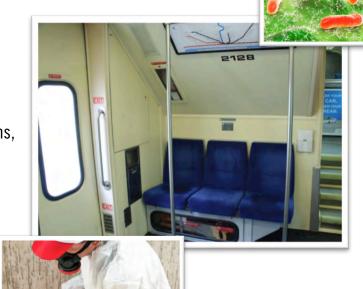

#### Finishes include:

- Wood
- Mirror
- Stainless Steel
- Marble
- Carbon Fibers

...and many more

ANTIMICROBIAL SURFACE TREATMENTS

Studies show that millions of germs exist on high-touch surfaces in trains, planes and automobiles.

Germs can survive on surfaces for up to 48 hours and can be transferred to our hands.

The Aegis Microbe shield has been proven to reduce the counts of dangerous microorganisms on high-touch areas such as stanchions, door handles and arm rests

It can kill up to 99% of germs on contact with its unique mode of action. It remains on guard to Control and Prevent the growth of harmful microorganisms between traditional cleaning and disinfection practices.