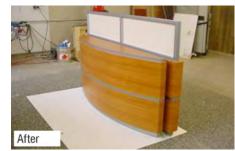

# INTERIOR SOLUTIONS **SKINS**

Refresh your existing surfaces with a new skin. Make old finishes look new again.

#### Finishes include:

- Wood
- Mirror
- Stainless Steel
- Marble
- Carbon Fibers

...and many more

ANTIMICROBIAL SURFACE TREATMENTS

Studies show that millions of germs exist on high-touch surfaces in trains, planes and automobiles.