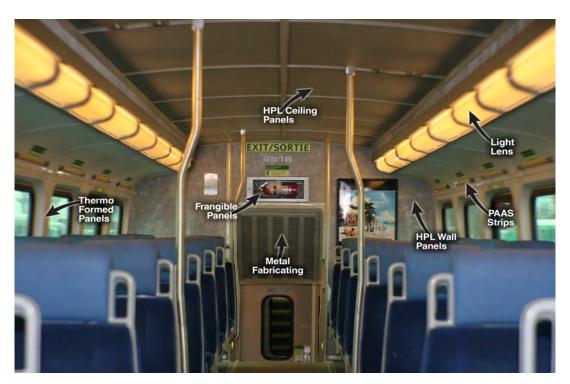

# THERMOFORMED & HPL PANELS

#### Thermoformed (Vacuum Formed)

- Wall
- Window
- Stairwell
- Lens Pieces

#### **HPL** (High Pressure Laminate)

- Ceiling
- Wall

# FRANGIBLE PANELS & METAL FABRICATION

## **Frangible Panels**

- Break away panels
- For emergency tool box, alarms, brakes and door openings

#### **Metal Fabrication**

- Interior and exterior panels
- Cut out panels
- Air grill covers
- Skirt covers
- Door skins

# LIGHTS & PAAS STRIPS

#### **LED Lights**

 Custom LED emergency lighting solutions, economical running costs and lower power consumption

Light Lenses Extruded Plastic

#### Passenger Assist Alarm System (PAAS)

Intelligent pressure switch for passenger alarm systems