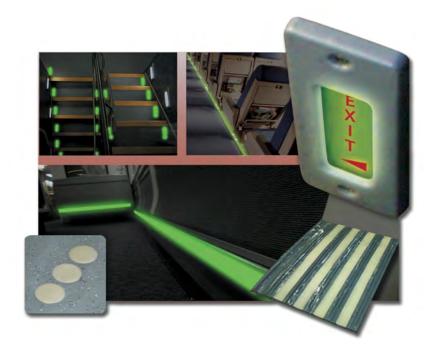

# HPPL LLEPM

#### **Low Level Emergency Path Marking (LLEPM)**

The INPS team has worked closely with many mass transit car builders and transit authorities to design, engineer and manufacture LLEPM systems that work both functionally and financially.

# INTERIOR SOLUTIONS HPPL SIGNS & DECALS

FireFly<sup>™</sup> decals not only comply with the latest industry standards, but have set the bar in HPPL decals.

FireFly<sup>™</sup> decals are constructed with the best materials and finished with an anti-graffiti coating and adhesive to fit your application.

**Results:** Durable and easy to clean decals which meet or exceed APTA and FRA regulations providing clear and concise directions in the case of an emergency.

Choose the name you can trust your life with FireFly™.

# INTERIOR SOLUTIONS STAIR NOSINGS

## **Stairs**

- Nosings
- Rubber
- Custom routed for anti-skid and glow in the dark
- Stair treads
- Anti-skid paint

# LIGHTS & PAAS STRIPS

#### **LED Lights**

 Custom LED emergency lighting solutions, economical running costs and lower power consumption

Light Lenses Extruded Plastic