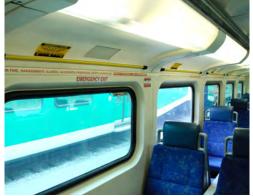

# HPPL LLEPM

#### **Low Level Emergency Path Marking (LLEPM)**

The INPS team has worked closely with many mass transit car builders and transit authorities to design, engineer and manufacture LLEPM systems that work both functionally and financially.