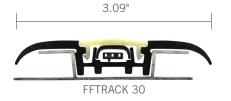

### FFTRACK 18

Extruded holder for HPPL glow FFTRACK 17 Toothed system for mechanical fastening FFTRACK 30 base is secured to the floor Industrial carpet application