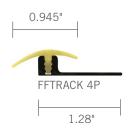

#### FFTRACK 51

Photoluminescent extrusion includes toothed system for mechanical fastening

FFTRACK 4 (Aluminum) or 4P (Polycarbonate) base is secured to the floor

Industrial carpet application

#### FFTRACK 5

Narrower version of FFTRACK 51

FFTRACK 4 (Aluminum) or 4P (Polycarbonate) base is secured to the floor

Industrial carpet application

#### FFTRACK 53

Modified version of FFTRACK 5

FFTRACK 4 (Aluminum) or 4P

(Polycarbonate) base is secured to the floor

Rubber flooring/carpet application

#### FFTRACK 50

Extruded holder for FFTRACK 8

FFTRACK 4 (Aluminum) or 4P (Polycarbonate)

Base secured to the floor

Industrial carpet/floor application