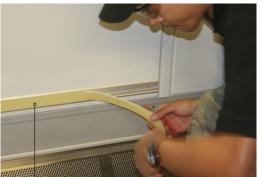

#### FFTRACK 51

Photoluminescent extrusion includes toothed system for mechanical fastening

FFTRACK 4 (Aluminum) or 4P (Polycarbonate) base is secured to the floor

Industrial carpet application

#### FFTRACK 5

Narrower version of FFTRACK 51

FFTRACK 4 (Aluminum) or 4P (Polycarbonate) base is secured to the floor

Industrial carpet application

#### FFTRACK 53

Modified version of FFTRACK 5

FFTRACK 4 (Aluminum) or 4P

(Polycarbonate) base is secured to the floor

Rubber flooring/carpet application