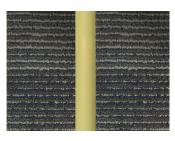

#### FFTRACK 51

Photoluminescent extrusion includes toothed system for mechanical fastening

FFTRACK 4 (Aluminum) or 4P (Polycarbonate) base is secured to the floor

Industrial carpet application

#### FFTRACK 5

Narrower version of FFTRACK 51

FFTRACK 4 (Aluminum) or 4P (Polycarbonate) base is secured to the floor

Industrial carpet application

#### FFTRACK 53

Modified version of FFTRACK 5

FFTRACK 4 (Aluminum) or 4P

(Polycarbonate) base is secured to the floor

Rubber flooring/carpet application