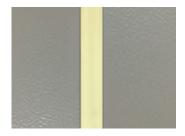

### FFTRACK 2-2

Aluminum extrusion with FFTRACK 8

End cap FTRACK 2-2 CAP

Wall application