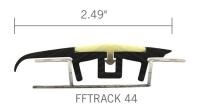

## FFTRACK 16

Extruded holder for Photoluminescent FFTRACK 17 that includes an anchor

FFTRACK 44 base is secured to the floor Industrial carpet application (beside wall/seat)