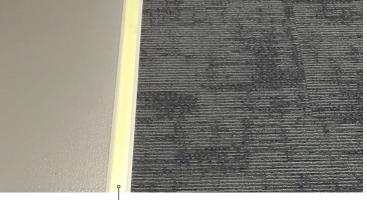

## FFTRACK 16

Extruded holder for Photoluminescent FFTRACK 17 that includes an anchor

FFTRACK 44 base is secured to the floor Industrial carpet application (beside wall/seat)