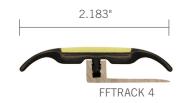

#### FFTRACK 51

Photoluminescent extrusion includes toothed system for mechanical fastening

FFTRACK 4 (Aluminum) or 4P (Polycarbonate) base is secured to the floor

Industrial carpet application

#### FFTRACK 5

Narrower version of FFTRACK 51

FFTRACK 4 (Aluminum) or 4P (Polycarbonate) base is secured to the floor

Industrial carpet application

#### FFTRACK 53

Modified version of FFTRACK 5

FFTRACK 4 (Aluminum) or 4P

(Polycarbonate) base is secured to the floor

Rubber flooring/carpet application