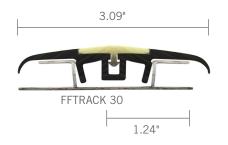

### FFTRACK 18

Extruded holder for HPPL glow FFTRACK 17 Toothed system for mechanical fastening FFTRACK 30 base is secured to the floor Industrial carpet application