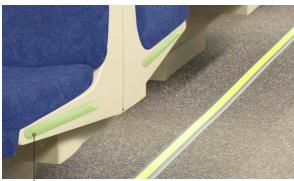

## FFTRACK 16

Extruded holder for Photoluminescent FFTRACK 17 that includes an anchor

FFTRACK 44 base is secured to the floor Industrial carpet application (beside wall/seat)