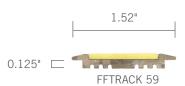

#### FFTRACK 59

Aluminum extrusion with FFTRACK 8
Accommodates 3.5 ml rubber flooring
Accommodates industrial carpet