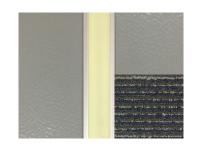

#### FFTRACK 59

Aluminum extrusion with FFTRACK 8
Accommodates 3.5 ml rubber flooring
Accommodates industrial carpet