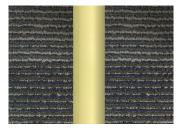

#### FFTRACK 51

Photoluminescent extrusion includes toothed system for mechanical fastening

FFTRACK 4 (Aluminum) or 4P (Polycarbonate) base is secured to the floor

Industrial carpet application

#### FFTRACK 5

Narrower version of FFTRACK 51

FFTRACK 4 (Aluminum) or 4P (Polycarbonate) base is secured to the floor

Industrial carpet application