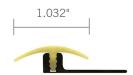

#### FFTRACK 51

Photoluminescent extrusion includes toothed system for mechanical fastening

FFTRACK 4 (Aluminum) or 4P (Polycarbonate) base is secured to the floor

Industrial carpet application

#### FFTRACK 5

Narrower version of FFTRACK 51

FFTRACK 4 (Aluminum) or 4P (Polycarbonate) base is secured to the floor

Industrial carpet application

#### FFTRACK 53

Modified version of FFTRACK 5

FFTRACK 4 (Aluminum) or 4P

(Polycarbonate) base is secured to the floor

Rubber flooring/carpet application

#### FFTRACK 50

Extruded holder for FFTRACK 8

FFTRACK 4 (Aluminum) or 4P (Polycarbonate)

Base secured to the floor

Industrial carpet/floor application