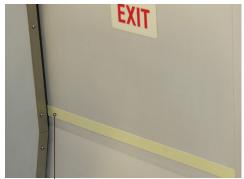

# **LLEPM - Wall**

#### FFTRACK 46

6 inch length -Photoluminescent polycarbonate lens, injection molded

Wall/seat application