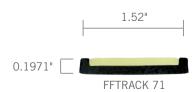

#### FFTRACK 71

Polycarbonate track with FFTRACK 8
Accommodates 3.5 ml rubber flooring
Accommodates industrial carpet