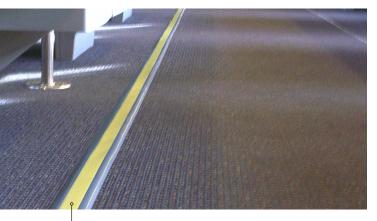

#### FFTRACK 50

Extruded holder for FFTRACK 8

FFTRACK 4 (Aluminum) or 4P (Polycarbonate)

Base secured to the floor

Industrial carpet/floor application