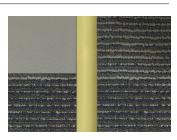

#### FFTRACK 51

Photoluminescent extrusion includes toothed system for mechanical fastening

FFTRACK 4 (Aluminum) or 4P (Polycarbonate) base is secured to the floor

Industrial carpet application

#### FFTRACK 5

Narrower version of FFTRACK 51

FFTRACK 4 (Aluminum) or 4P (Polycarbonate) base is secured to the floor

Industrial carpet application

#### FFTRACK 53

Modified version of FFTRACK 5

FFTRACK 4 (Aluminum) or 4P

(Polycarbonate) base is secured to the floor

Rubber flooring/carpet application