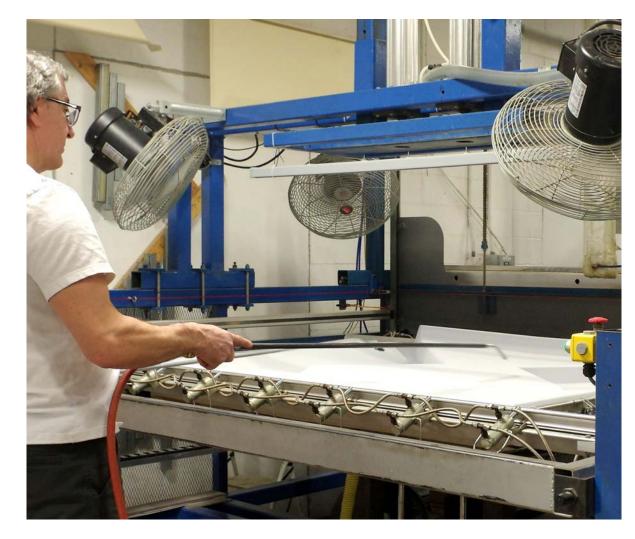

## THERMOFORMING

Vacuum Forming Up to 5' x 8' Low to Mid Volume Fast Turnaround Time