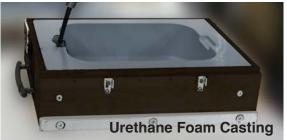

#### **COMPOSITES**

Fiberglass – Polyester, Epoxy and Acrylic modified Resin, Resin Casting – Epoxy, Urethane Foam Casting