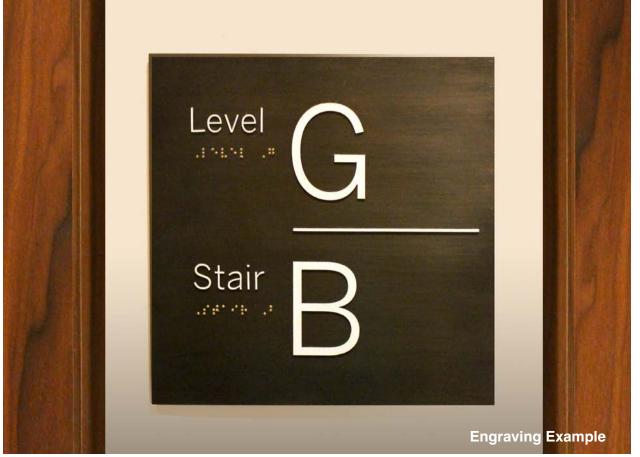

<sup>™</sup> Reflective Material

#### **ENGRAVING**

Laser CO2, Laser Fiber, Rotary, Chemical Etching

#### **KITTING**

Kits, Sub Kit, Just In Time Delivery

#### **LAMINATING**

Adhesives, Premask, Protective Over Laminates, Anti-skid, 3M™ Scotchgard™ Multi-Layer Protective Film 1004

#### **PAINTING**

HVLP Spraying Acrylics, Urethane Enamels, Masked Painted Parts

#### **PRINTING**

UV Digital Printing, Latex Digital Printing, Screen Printing, Up to 5' x 12', Up to 6 colour in-line

#### **THERMOFORMING**

Vacuum Forming, Low to Mid Volume, Fast Turnaround Time

#### **VINYL CUTTING**

Drum & Flatbed Cutters, 40+ Machines, 24-7 Cutting

#### **INSTALLATION**

Graphics, Buildings, Trucks, Trains





















































































































































































































































































# **OUR 3M RELATIONSHIP**

INPS is a 3M Select Platinum Graphic Provider. This is the highest level of recognition in the 3M Select Graphic Provider program. Select Platinum Graphic Providers are synonymous with high-quality graphics from start to finish.

# We have in-house, 3M-accredited installers, trained and qualified by 3M











3M Preferred Installers are committed to success.

This complete and challenging program tests graphic installers who seek to be the best in the industry.

These highly trained individuals are qualified to execute your project professionally.