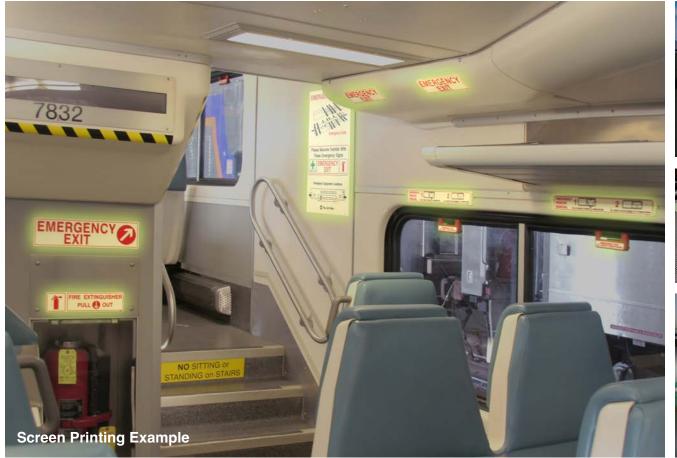

#### **PRINTING**

UV Digital Printing, Latex Digital Printing, Screen Printing, Up to 5' x 12', Up to 6 colour in-line