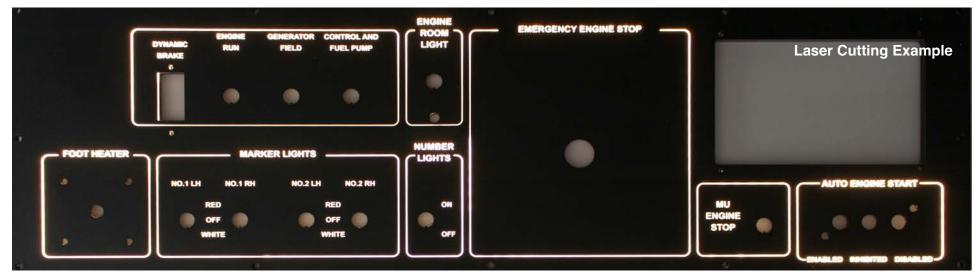

#### **CNC CUTTING**

Waterjet Cutting, Flatbed Knife Cutting, Laser Cutting, Router Cutting

#### **ENGRAVING**

Laser CO2, Laser Fiber, Rotary, Chemical Etching