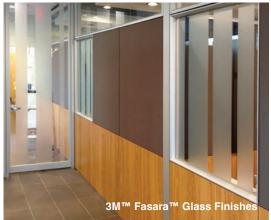

#### **CONVERTING**

Commonly converted 3M materials: 3M<sup>™</sup> DI-NOC<sup>™</sup> Architectural Finish, 3M<sup>™</sup> FASARA<sup>™</sup> Glass Finishes, 3M<sup>™</sup> Reflective Material