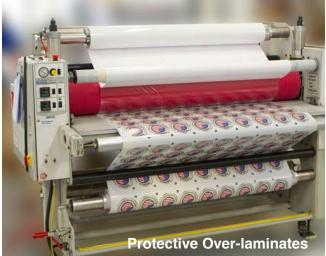

#### **LAMINATING**

Adhesives, Premask, Protective Over Laminates, Anti-skid, 3M™ Scotchgard™ Multi-Layer Protective Film 1004