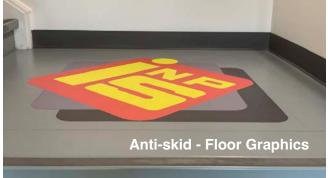

#### **LAMINATING**

Adhesives, Premask, Protective Over Laminates, Anti-skid, 3M™ Scotchgard™ Multi-Layer Protective Film 1004