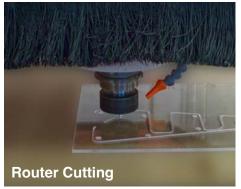

#### **CNC CUTTING**

Waterjet Cutting, Flatbed Knife Cutting, Laser Cutting, Router Cutting