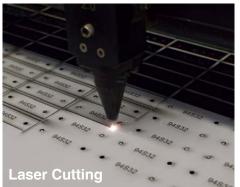

#### **CNC CUTTING**

Waterjet Cutting, Flatbed Knife Cutting, Laser Cutting, Router Cutting