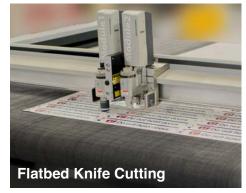

#### **CNC CUTTING**

Waterjet Cutting, Flatbed Knife Cutting, Laser Cutting, Router Cutting