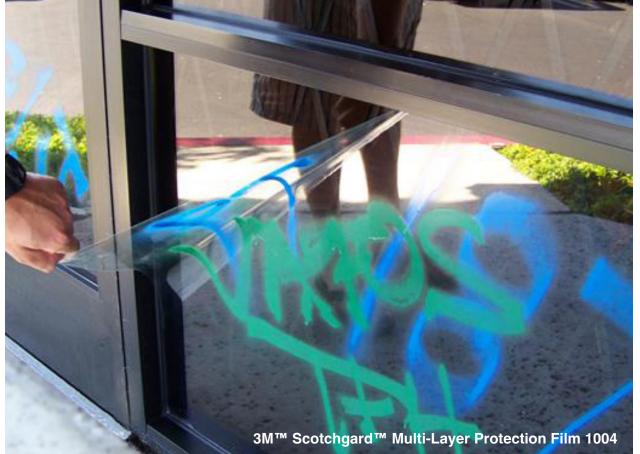

#### **LAMINATING**

Adhesives, Premask, Protective Over Laminates, Anti-skid, 3M™ Scotchgard™ Multi-Layer Protective Film 1004