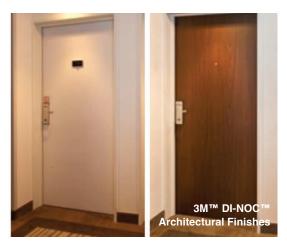

#### **CONVERTING**

Commonly converted 3M materials: 3M<sup>™</sup> DI-NOC<sup>™</sup> Architectural Finish, 3M<sup>™</sup> FASARA<sup>™</sup> Glass Finishes, 3M<sup>™</sup> Reflective Material