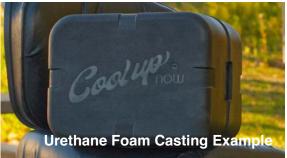

#### **COMPOSITES**

Fiberglass – Polyester, Epoxy and Acrylic modified Resin, Resin Casting – Epoxy, Urethane Foam Casting