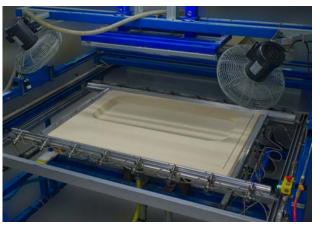

#### **COMPOSITES**

Fiberglass – Polyester, Epoxy and Acrylic modified Resin, Resin Casting – Epoxy, Urethane Foam Casting

#### **THERMOFORMING**

Vacuum Forming, Low to Mid Volume, Fast Turnaround Time