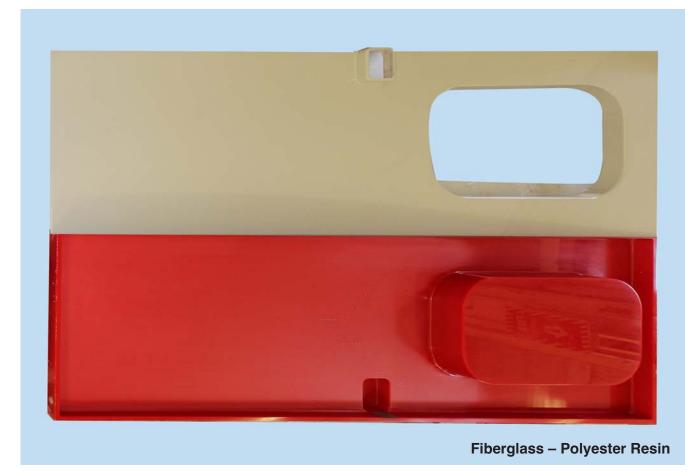

#### **COMPOSITES**

Fiberglass – Polyester, Epoxy and Acrylic modified Resin, Resin Casting – Epoxy, Urethane Foam Casting